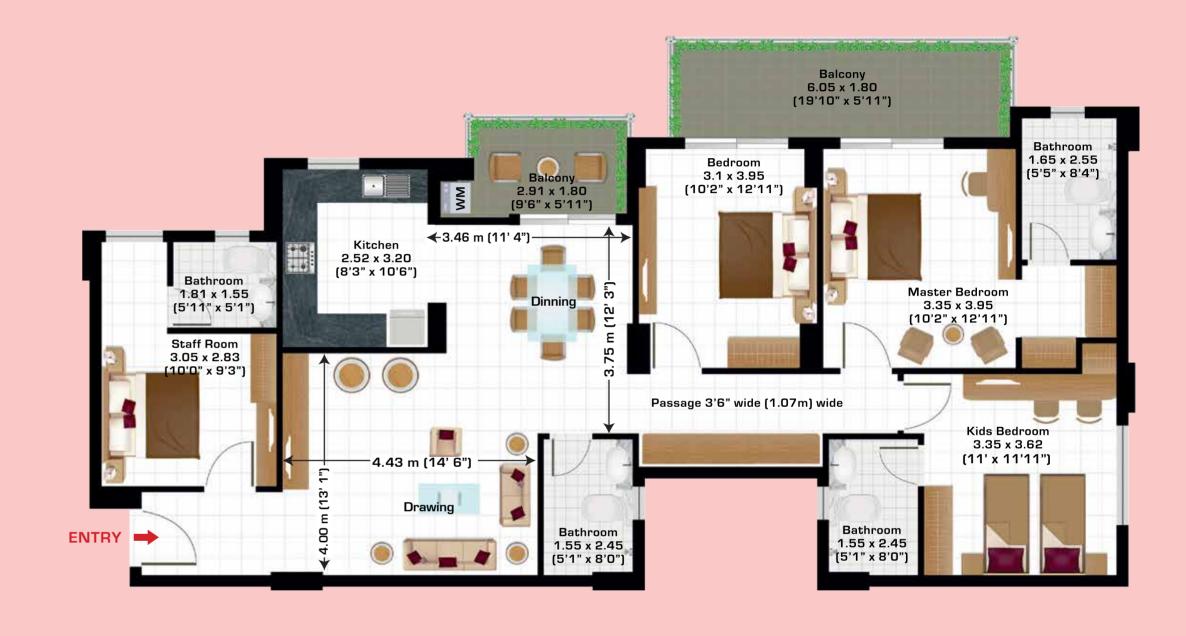

### FLAT LAYOUT AND SPECIFICATIONS:

The flat layouts and specifications shown in the brochure are for representational purpose only and do not constitute a promise by the company nor does it create any contractual obligation on part of the company.

- 1. Internal dimensions mentioned are from brick to brick and balcony dimensions are up to the outer edge of the balcony slab.
- 2. Tiles/granite can have inherent color and grain variation or may also differ from show home due to non-availability of material and marginal difference may also occur during construction.
- 3. Furnishing/furniture, gadgets, products and appliances displayed are not a part of the sales offering and these are for representation purpose only.
- 4. The Super Area mentioned is only for the purpose of comparison with properties sold on Super Area basis before the advent of RERA Act.
- 5. Specifications are indicative in nature and are subject to variations within the similar category and range of products. Applicant or any person shall not have any right to raise objection in this regard