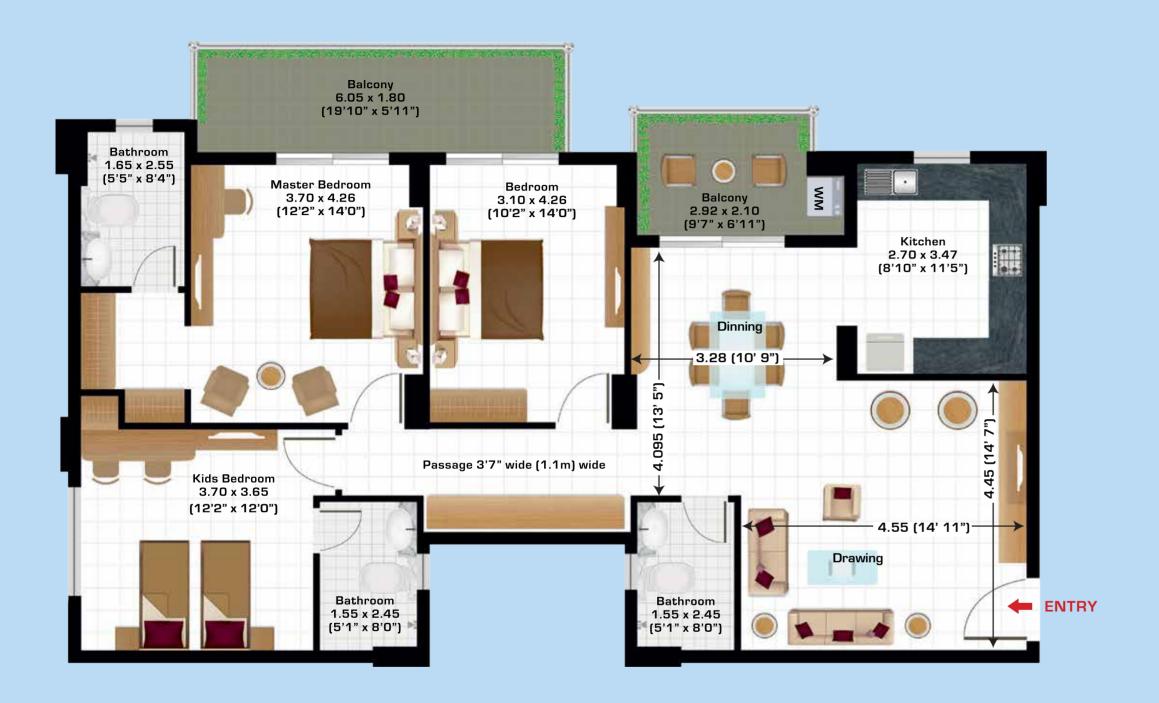

### FLAT LAYOUT AND SPECIFICATIONS:

The flat layouts and specifications shown in the brochure are for representational purpose only and do not constitute a promise by the company nor does it create any contractual obligation on part of the company.

- 1. Internal dimensions mentioned are from brick to brick and balcony dimensions are up to the outer edge of the balcony slab.
- 2. Tiles/granite can have inherent color and grain variation or may also differ from show home due to non-availability of material and marginal difference may also occur during construction.
- 3. Furnishing/furniture, gadgets, products and appliances displayed are not a part of the sales offering and these are for representation purpose only.
- 4. The Super Area mentioned is only for the purpose of comparison with properties sold on Super Area basis before the advent of RERA Act.
- 5. Specifications are indicative in nature and are subject to variations within the similar category and range of products. Applicant or any person shall not have any right to raise objection in this regard