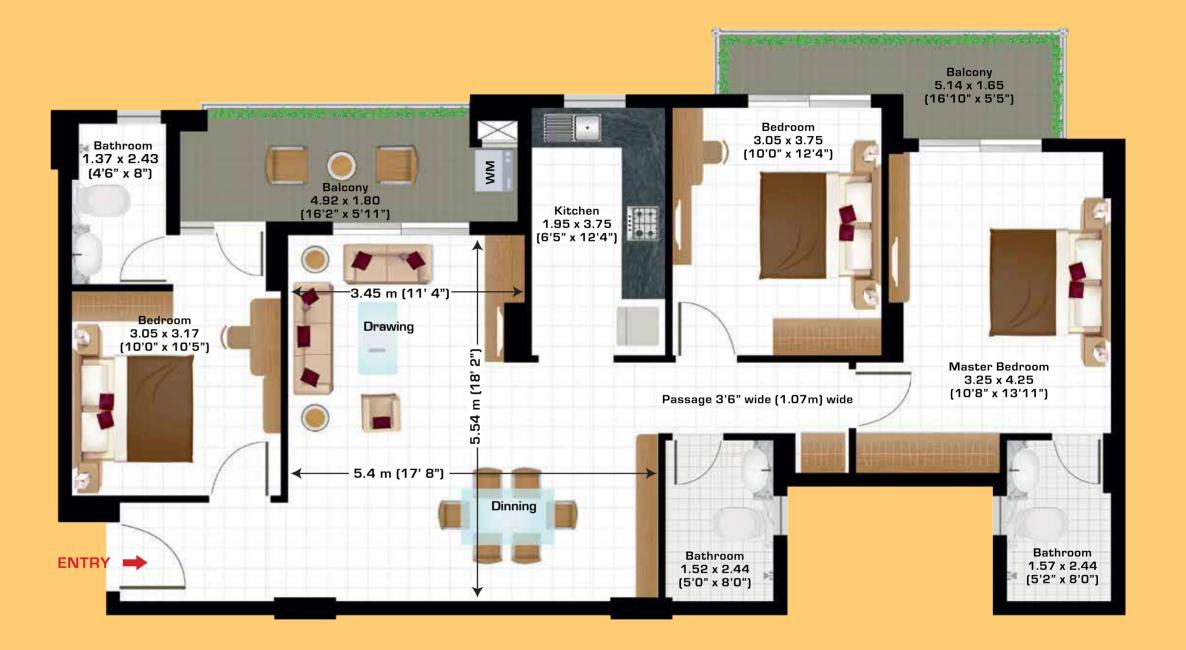

| Lavender 2  | Carpet Area  | Total Balcony Area |  |  |
|-------------|--------------|--------------------|--|--|
| 3BHK +      | sq m (sq ft) | sq m (sq ft)       |  |  |
| 3 Bathrooms | 92.54 (996)  | 14.83 (159.73)     |  |  |

| Lavender 3<br>3BHK +<br>3 Bathrooms | Carpet Area<br>sq m (sq ft) | Total Balcony Area<br>sq m (sq ft) |  |  |
|-------------------------------------|-----------------------------|------------------------------------|--|--|
|                                     | 109.59 (1180)               | 17.26 (185.89)                     |  |  |