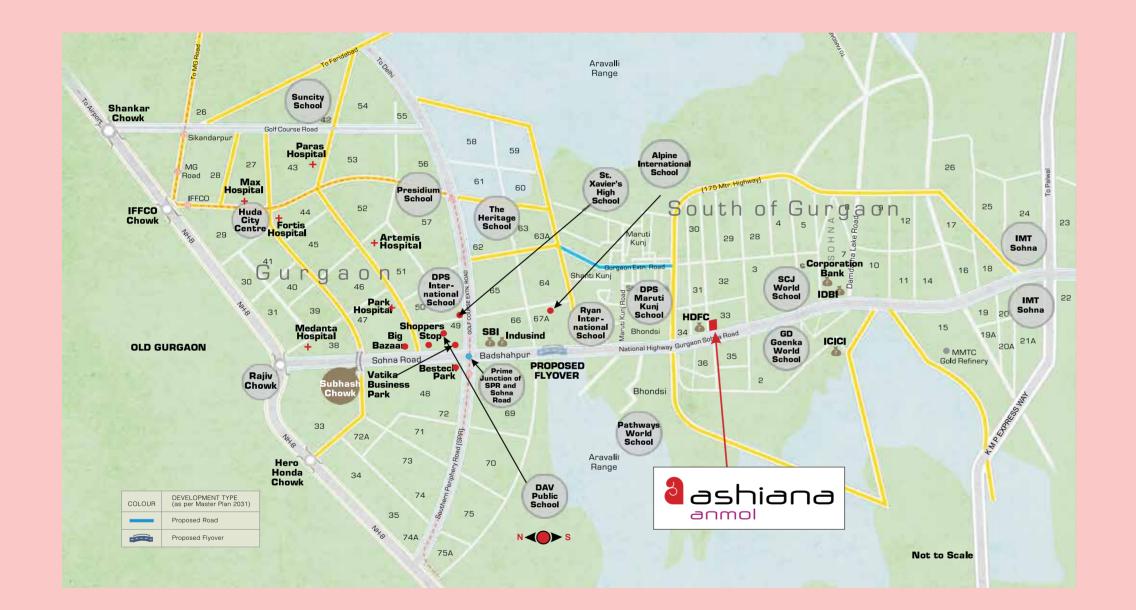

## Located right at the heart of your child's aspirations.

Ashiana Anmol not only has everything to fuel your child's aspirations, it is also located very close to everything else that you could be looking for in town. Schools. Malls. Hospitals. And even ATMs. If you have children, this is the place to be.

| S. NO. | NAME                      | DISTANCE TO ANMOL |
|--------|---------------------------|-------------------|
| 1      | Golf Course Ext. Road     | 15.3 km           |
| 2      | Subhash Chowk             | 18.3 km           |
| 3      | IFFCO Chowk               | 23.8 km           |
| 4      | Rajiv Chowk               | 25.4 km           |
|        | HOSPITALS                 |                   |
| 1      | Medanta Medicity          | 19.2 km.          |
| 2      | Artemis                   | 19.8 km           |
| 3      | Fortis                    | 21.0 km           |
| 4      | Max Healthcare            | 21.9 km           |
|        | SHOPPING & ENTERTAINMENT  |                   |
| 1      | Big Bazaar                | 14.4 km           |
| 2      | Raheja Mall               | 15.7 km           |
| 3      | Omaxe Celebration Mall    | 16.7 km           |
|        | SCHOOLS                   |                   |
| 1      | SCJ World School          | 2.1 km            |
| 2      | GD Goenka                 | 2.9 km            |
| 3      | Ryan International School | 9.1 km            |
| 4      | DPS Marutikunj            | 10.1 km           |
| 5      | St. Xavier's High School  | 14.7 km           |

Distances as per GoogleMap

## **Location Map**