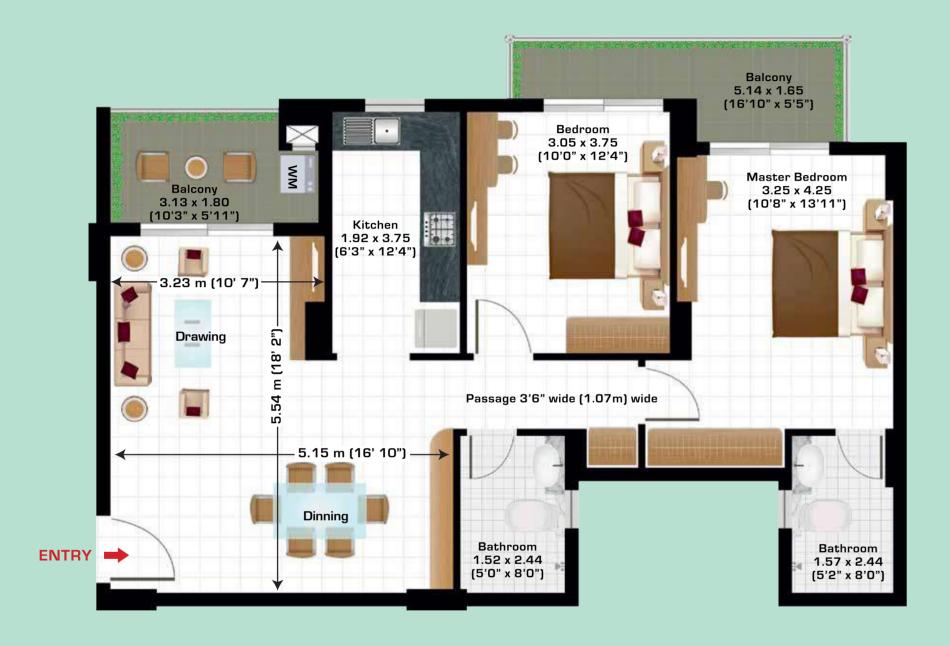

### RERA REGISTRATION NO.:

Phase - I - 26 of 2017 dated 28.07.2017

Phase - II - 50 of 2021 dated 07.09.2021

Phase - III - 54 of 2022 dated 27.06.2022

| Magnolia 2  | Carpet Area  | Total Balcony Area |  |  |
|-------------|--------------|--------------------|--|--|
| 2BHK +      | sq m (sq ft) | sq m (sq ft)       |  |  |
| 2 Bathrooms | 72.45 (780)  | 11.78(126.90)      |  |  |