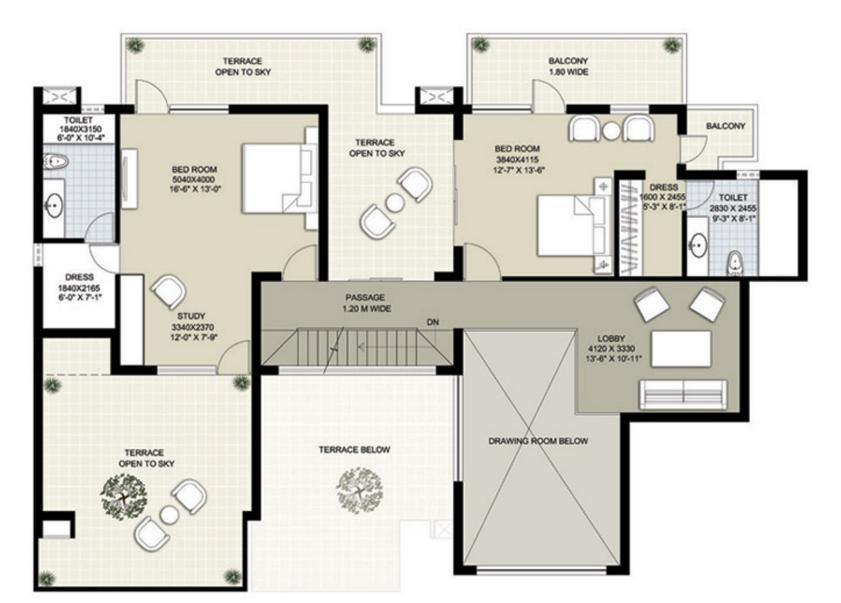

"

#### **PROJECTS HIGHLIGHTS**

A 17-Acres Group Housing in Sector-92 & 95, Gurgaon. Aimed at providing international quality housing to the executives of IMT Manesar & peripheral industrial areas of Gurgaon including SEZs.

A high potential area for actual usage as there is really no authorized housing facility available to the over 2 lac executives at IMT Manesar.



## **LOCATION PLAN**

# NAVODAYA







# **Floor Plans**





#### 1BR (1100 Sq. Ft.)







#### 2BR (1498 Sq. Ft.)







#### 3BR (1990 Sq. Ft.)







#### 3BHK+SQ. (2350 Sq. Ft.)







#### 4BHK+SQ. (3100 Sq. Ft.)







#### Penthouse-I (3215 Sq. Ft.) Lower Floor







### Penthouse-I (3215 Sq. Ft.) Upper Floor







#### Penthouse-II (4300 Sq. Ft.) Lower Floor







#### Penthouse-II (4300 Sq. Ft.) Upper Floor





#### NAVODAYA DECAL SPECIFICATIONS

| <b>REGAL SPECIFICATIONS</b>        |                                                                                                                                                                                                |                                                                   |                                                                                                                                                                    |                                                                                            |                                                                           |                                                                                   |
|------------------------------------|----