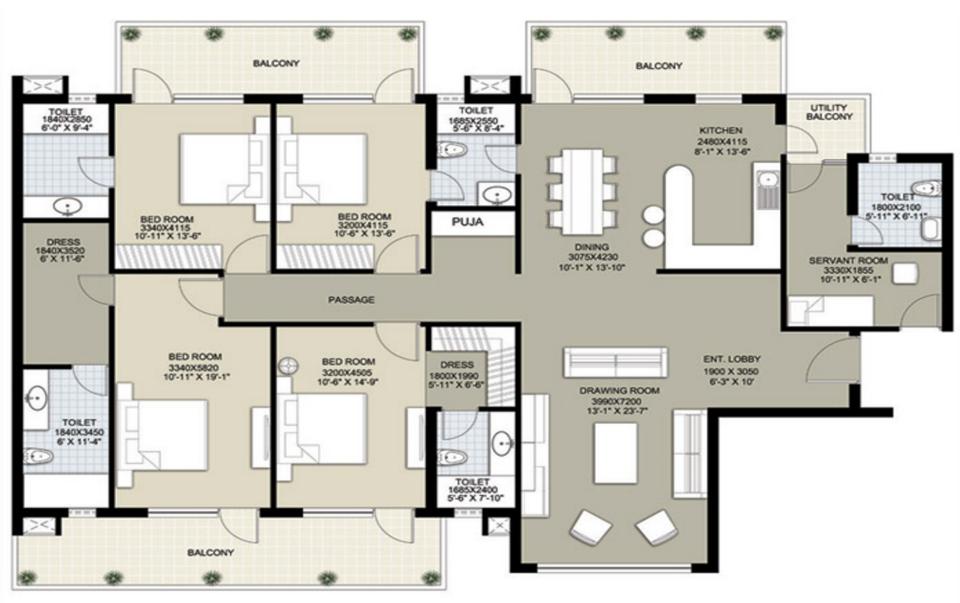

l Centre, Medical Facilities & Landscaped Lawns.

Only 20 % of the total area shall be covered while 80% will be open greens. So, What are you waiting for, come home to NAVODAYA – A Vision for "YOUR FUTURE"

#### **PROJECTS HIGHLIGHTS**

A 17-Acres Group Housing in Sector-92 & 95, Gurgaon. Aimed at providing international quality housing to the executives of IMT Manesar & peripheral industrial areas of Gurgaon including SEZs.

A high potential area for actual usage as there is really no authorized housing facility available to the over 2 lac executives at IMT Manesar.



## **LOCATION PLAN**

# NAVODAYA







# **Floor Plans**





#### 1BR (1100 Sq. Ft.)







#### 2BR (1498 Sq. Ft.)







#### 3BR (1990 Sq. Ft.)







#### 3BHK+SQ. (2350 Sq. Ft.)







#### 4BHK+SQ. (3100 Sq. Ft.)







#### Penthouse-I (3215 Sq. Ft.) Lower Floor







### Penthouse-I (3215 Sq. Ft.) Upper Floor







#### Penthouse-II (4300 Sq. Ft.) Lower Floor







#### Penthouse-II (4300 Sq. Ft.) Upper Floor





#### NAVODAYA DECAL SPECIFICATIONS

| <b>REGAL SPECIFICATIONS</b>        |                                                                                                                                                                                                |                                                                   |                                                                                                                                                                    |