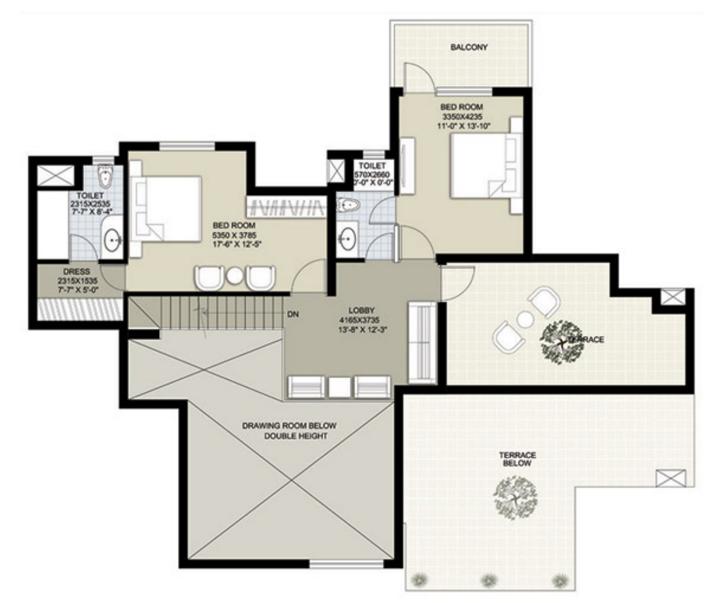

#### Penthouse-I (3215 Sq. Ft.) Lower Floor

### Penthouse-I (3215 Sq. Ft.) Upper Floor