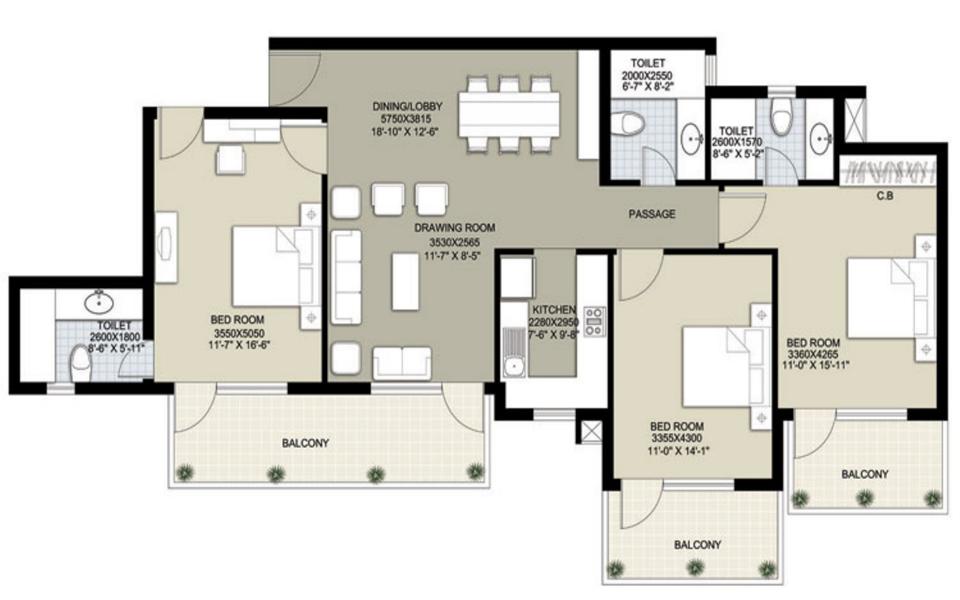

h Security Systems, Primary Schools, Food Court & Restaurants, Commercial Centre, Medical Facilities & Landscaped Lawns.

Only 20 % of the total area shall be covered while 80% will be open greens. So, What are you waiting for, come home to NAVODAYA – A Vision for "YOUR FUTURE"

#### **PROJECTS HIGHLIGHTS**

A 17-Acres Group Housing in Sector-92 & 95, Gurgaon. Aimed at providing international quality housing to the executives of IMT Manesar & peripheral industrial areas of Gurgaon including SEZs.

A high potential area for actual usage as there is really no authorized housing facility available to the over 2 lac executives at IMT Manesar.



## **LOCATION PLAN**

# NAVODAYA







# **Floor Plans**





#### 1BR (1100 Sq. Ft.)







#### 2BR (1498 Sq. Ft.)







#### 3BR (1990 Sq. Ft.)







#### 3BHK+SQ. (2350 Sq. Ft.)







#### 4BHK+SQ. (3100 Sq. Ft.)







#### Penthouse-I (3215 Sq. Ft.) Lower Floor







### Penthouse-I (3215 Sq. Ft.) Upper Floor







#### Penthouse-II (4300 Sq. Ft.) Lower Floor







#### Penthouse-II (4300 Sq. Ft.) Upper Floor





#### NAVODAYA DECAL SPECIFICATIONS

| <b>REGAL SPECIFICATIONS</b>        |                                                                                                                                                                                                |                                                                   |                                                                                                                                                                    |