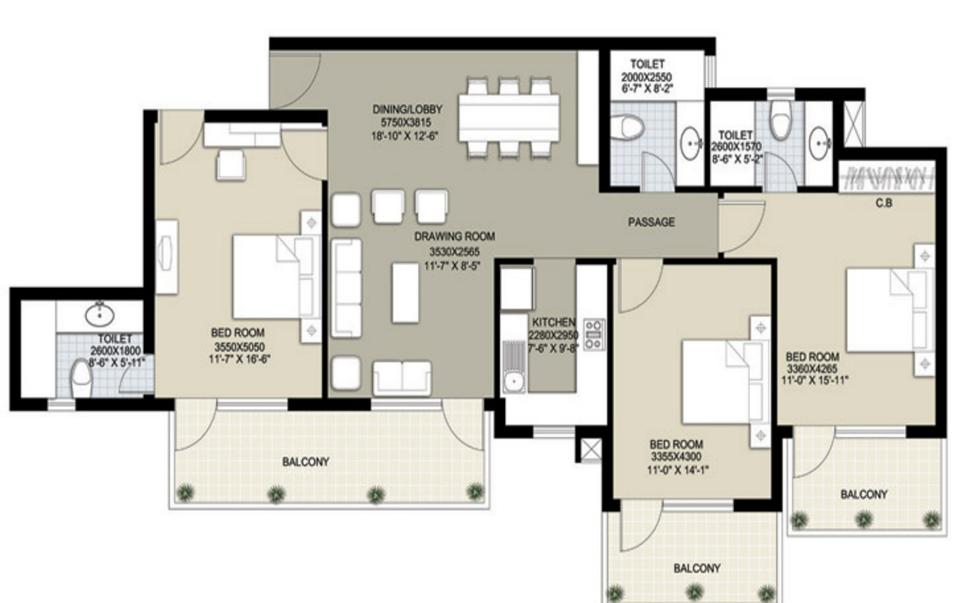

Food Court & Restaurants, Commercial Centre, Medical Facilities & Landscaped Lawns.

Only 20 % of the total area shall be covered while 80% will be open greens. So, What are you waiting for, come home to NAVODAYA – A Vision for "YOUR FUTURE"

#### **PROJECTS HIGHLIGHTS**

A 17-Acres Group Housing in Sector-92 & 95, Gurgaon. Aimed at providing international quality housing to the executives of IMT Manesar & peripheral industrial areas of Gurgaon including SEZs.

A high potential area for actual usage as there is really no authorized housing facility available to the over 2 lac executives at IMT Manesar.



## **LOCATION PLAN**

# NAVODAYA







# **Floor Plans**





#### 1BR (1100 Sq. Ft.)







#### 2BR (1498 Sq. Ft.)







#### 3BR (1990 Sq. Ft.)







#### 3BHK+SQ. (2350 Sq. Ft.)







#### 4BHK+SQ. (3100 Sq. Ft.)







#### Penthouse-I (3215 Sq. Ft.) Lower Floor







### Penthouse-I (3215 Sq. Ft.) Upper Floor







#### Penthouse-II (4300 Sq. Ft.) Lower Floor







#### Penthouse-II (4300 Sq. Ft.) Upper Floor





#### NAVODAYA DECAL SPECIFICATIONS

| <b>REGAL SPECIFICATIONS</b>        |                                                                                                                                                                                                |                                                                   |                                                                                                                                                                    |