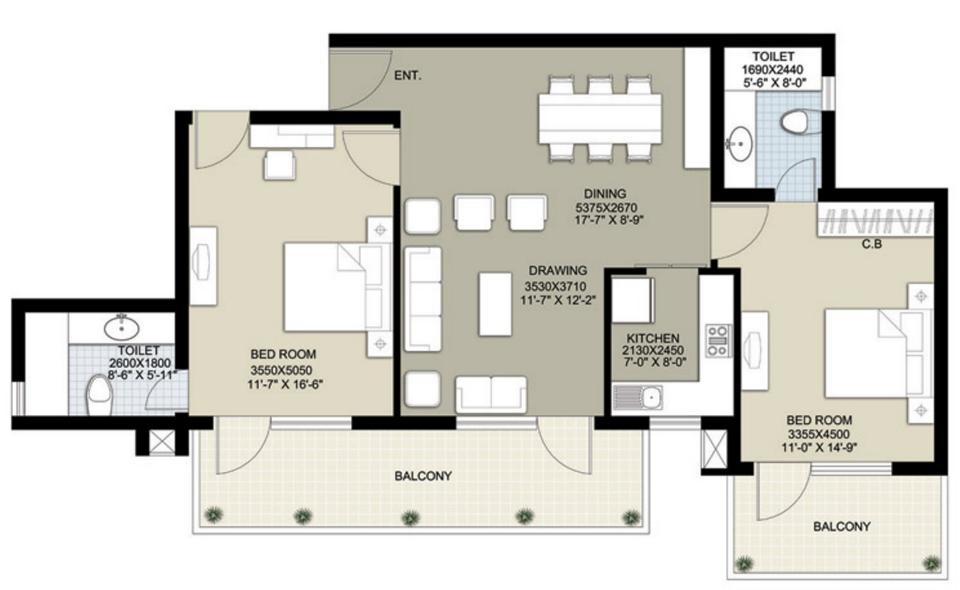

er backup in apartments, Hi tech Security Systems, Primary Schools, Food Court & Restaurants, Commercial Centre, Medical Facilities & Landscaped Lawns.

Only 20 % of the total area shall be covered while 80% will be open greens. So, What are you waiting for, come home to NAVODAYA – A Vision for "YOUR FUTURE"

#### **PROJECTS HIGHLIGHTS**

A 17-Acres Group Housing in Sector-92 & 95, Gurgaon. Aimed at providing international quality housing to the executives of IMT Manesar & peripheral industrial areas of Gurgaon including SEZs.

A high potential area for actual usage as there is really no authorized housing facility available to the over 2 lac executives at IMT Manesar.



## **LOCATION PLAN**

# NAVODAYA







# **Floor Plans**





#### 1BR (1100 Sq. Ft.)







#### 2BR (1498 Sq. Ft.)







#### 3BR (1990 Sq. Ft.)







#### 3BHK+SQ. (2350 Sq. Ft.)







#### 4BHK+SQ. (3100 Sq. Ft.)







#### Penthouse-I (3215 Sq. Ft.) Lower Floor







### Penthouse-I (3215 Sq. Ft.) Upper Floor







#### Penthouse-II (4300 Sq. Ft.) Lower Floor







#### Penthouse-II (4300 Sq. Ft.) Upper Floor





#### NAVODAYA DECAL SPECIFICATIONS

| <b>REGAL SPECIFICATIONS</b>        |                                                                                                                                                                                                |                                                                   |