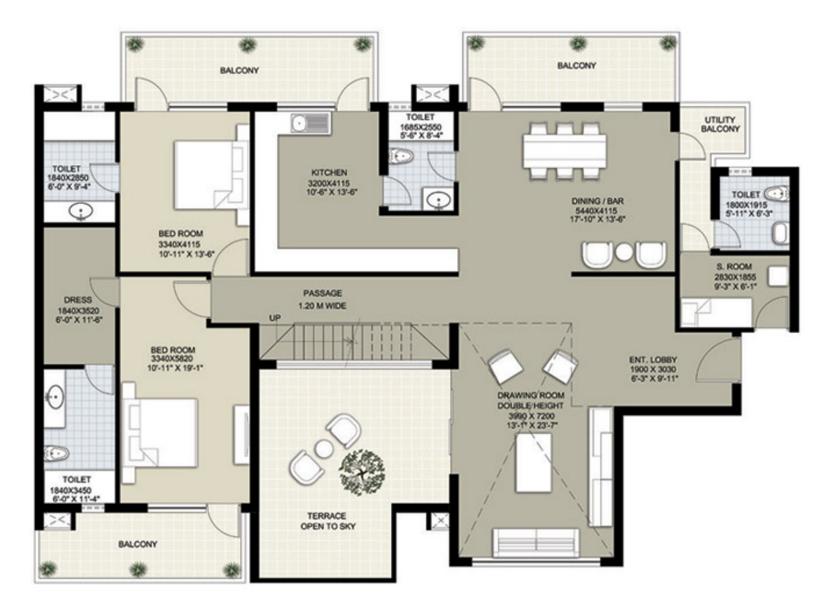

r, come home to NAVODAYA – A Vision for "YOUR FUTURE"

#### **PROJECTS HIGHLIGHTS**

A 17-Acres Group Housing in Sector-92 & 95, Gurgaon. Aimed at providing international quality housing to the executives of IMT Manesar & peripheral industrial areas of Gurgaon including SEZs.

A high potential area for actual usage as there is really no authorized housing facility available to the over 2 lac executives at IMT Manesar.



## **LOCATION PLAN**

# NAVODAYA







# **Floor Plans**





#### 1BR (1100 Sq. Ft.)







#### 2BR (1498 Sq. Ft.)







#### 3BR (1990 Sq. Ft.)







#### 3BHK+SQ. (2350 Sq. Ft.)







#### 4BHK+SQ. (3100 Sq. Ft.)







#### Penthouse-I (3215 Sq. Ft.) Lower Floor







### Penthouse-I (3215 Sq. Ft.) Upper Floor







#### Penthouse-II (4300 Sq. Ft.) Lower Floor







#### Penthouse-II (4300 Sq. Ft.) Upper Floor





#### NAVODAYA DECAL SPECIFICATIONS

| <b>REGAL SPECIFICATIONS</b>        |                                                                                                                                                                                                |                                                                   |                                                                                                                                                                    |                                                                                            |                                                                           |