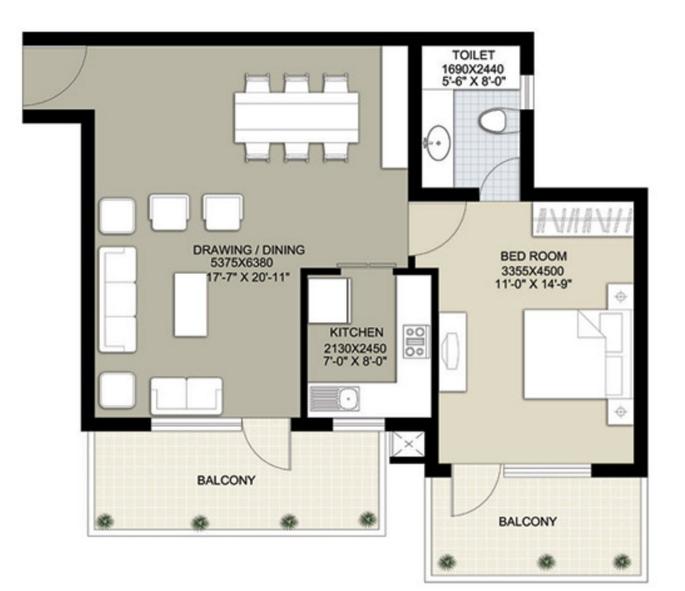

& Badminton Courts,24 hours power backup in apartments, Hi tech Security Systems, Primary Schools, Food Court & Restaurants, Commercial Centre, Medical Facilities & Landscaped Lawns.

Only 20 % of the total area shall be covered while 80% will be open greens. So, What are you waiting for, come home to NAVODAYA – A Vision for "YOUR FUTURE"

#### **PROJECTS HIGHLIGHTS**

A 17-Acres Group Housing in Sector-92 & 95, Gurgaon. Aimed at providing international quality housing to the executives of IMT Manesar & peripheral industrial areas of Gurgaon including SEZs.

A high potential area for actual usage as there is really no authorized housing facility available to the over 2 lac executives at IMT Manesar.



## **LOCATION PLAN**

# NAVODAYA







# **Floor Plans**





#### 1BR (1100 Sq. Ft.)







#### 2BR (1498 Sq. Ft.)







#### 3BR (1990 Sq. Ft.)







#### 3BHK+SQ. (2350 Sq. Ft.)







#### 4BHK+SQ. (3100 Sq. Ft.)







#### Penthouse-I (3215 Sq. Ft.) Lower Floor







### Penthouse-I (3215 Sq. Ft.) Upper Floor







#### Penthouse-II (4300 Sq. Ft.) Lower Floor







#### Penthouse-II (4300 Sq. Ft.) Upper Floor





#### NAVODAYA DECAL SPECIFICATIONS

| <b>REGAL SPECIFICATIONS</b>        |                                                                                                                                                                                                |                                                                   |