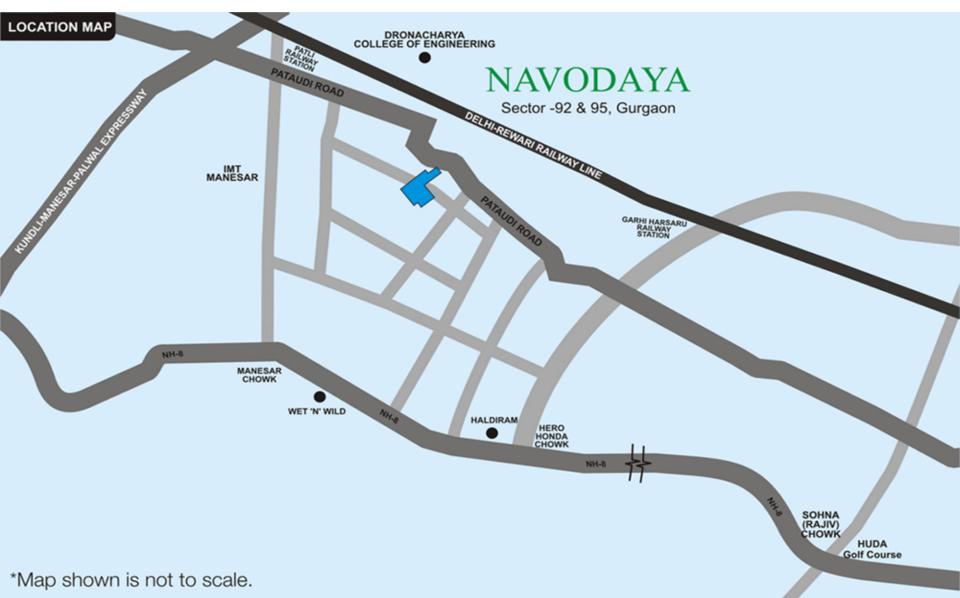

be a Clubhouse with Gymnasium, Swimming pool, Tennis & Badminton Courts,24 hours power backup in apartments, Hi tech Security Systems, Primary Schools, Food Court & Restaurants, Commercial Centre, Medical Facilities & Landscaped Lawns.

Only 20 % of the total area shall be covered while 80% will be open greens. So, What are you waiting for, come home to NAVODAYA – A Vision for "YOUR FUTURE"

#### **PROJECTS HIGHLIGHTS**

A 17-Acres Group Housing in Sector-92 & 95, Gurgaon. Aimed at providing international quality housing to the executives of IMT Manesar & peripheral industrial areas of Gurgaon including SEZs.

A high potential area for actual usage as there is really no authorized housing facility available to the over 2 lac executives at IMT Manesar.



## **LOCATION PLAN**

# NAVODAYA







# **Floor Plans**





#### 1BR (1100 Sq. Ft.)







#### 2BR (1498 Sq. Ft.)







#### 3BR (1990 Sq. Ft.)







#### 3BHK+SQ. (2350 Sq. Ft.)







#### 4BHK+SQ. (3100 Sq. Ft.)







#### Penthouse-I (3215 Sq. Ft.) Lower Floor







### Penthouse-I (3215 Sq. Ft.) Upper Floor







#### Penthouse-II (4300 Sq. Ft.) Lower Floor







#### Penthouse-II (4300 Sq. Ft.) Upper Floor





#### NAVODAYA DECAL SPECIFICATIONS

| <b>REGAL SPECIFICATIONS</b>        |                                                                                                                                                                                                |                                                                   |