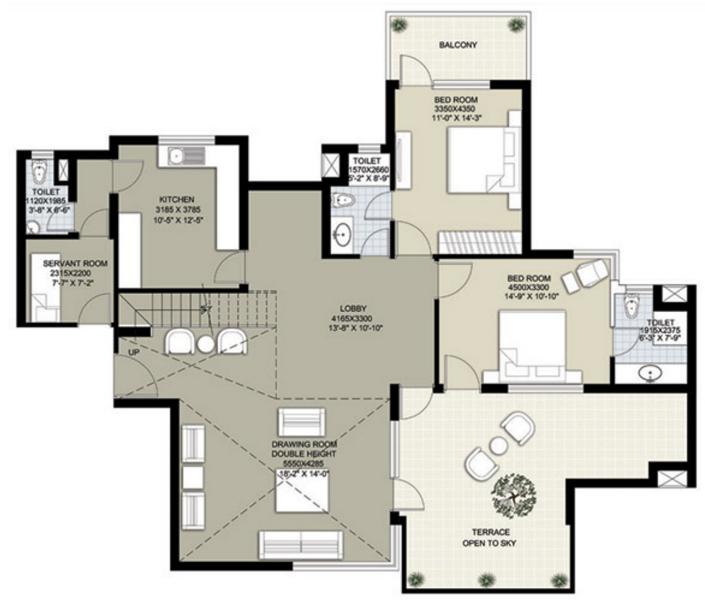

#### Penthouse-I (3215 Sq. Ft.) Lower Floor

### Penthouse-I (3215 Sq. Ft.) Upper Floor