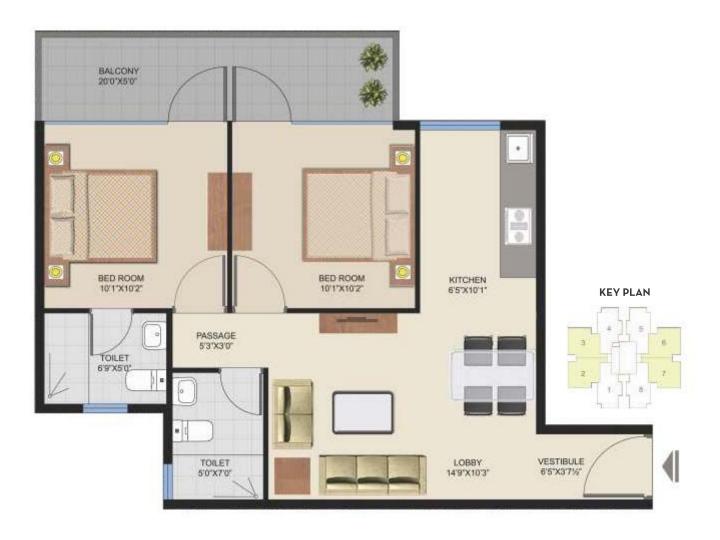

#### **FLOOR PLAN**

**TYPE 1:** 2 BHK

CARPET AREA: 532.0 Sq. Ft. BALCONY AREA: 100 Sq. Ft. TOWER A TO H: FLAT 2, 3, 6 & 7