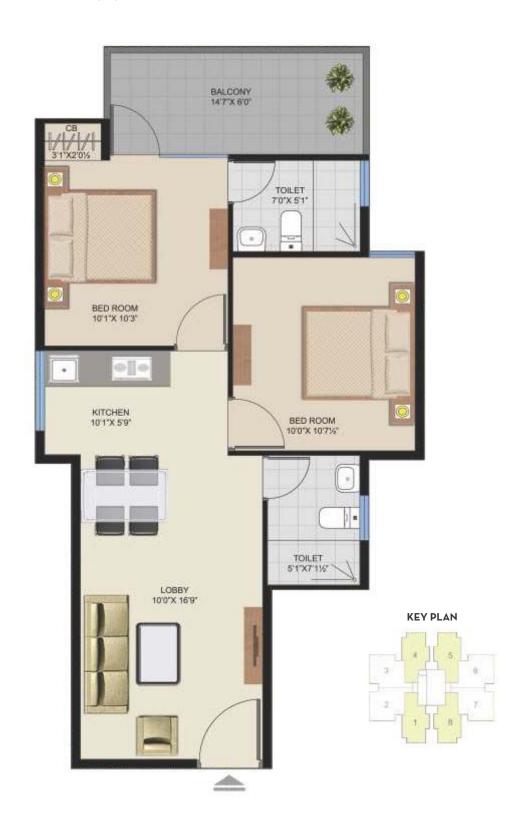

#### **FLOOR PLAN**

**TYPE 2:** 2 BHK

**CARPET AREA:** 518.0 Sq. Ft. **BALCONY AREA:** 87.5 Sq. Ft. **TOWER A TO H:** FLAT 1, 4, 5 & 8