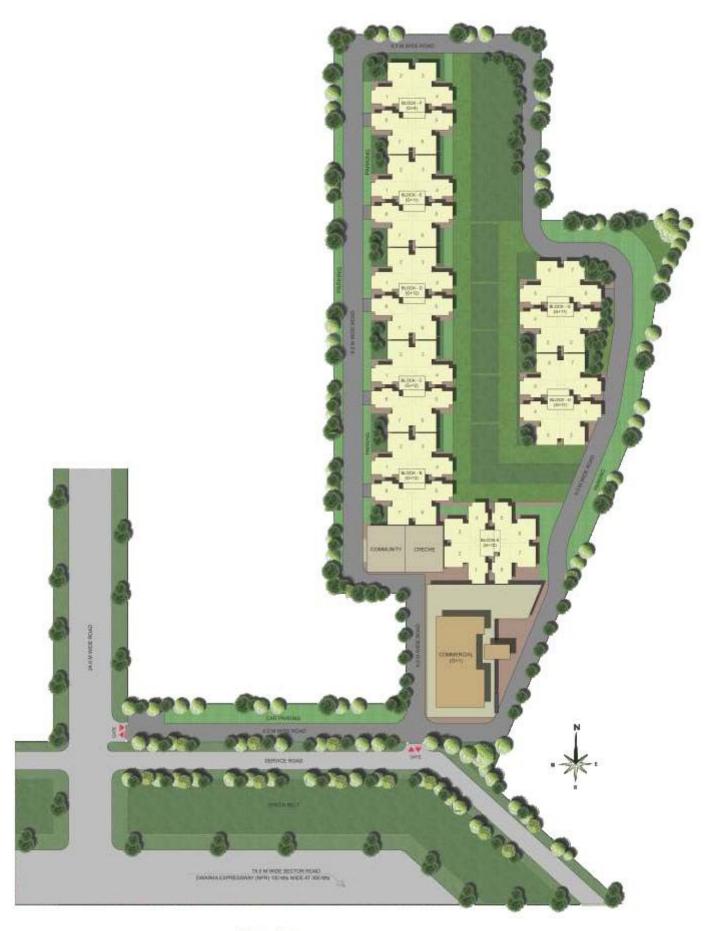

|
| C.P Fittings           | Standard Fitting                                                                                 |
| Electrical             | ISI marked products for wiring, switches and Circuits                                            |
| Security               | Gated Complex                                                                                    |

Signature Signature

First Applicant, if any



### **LOCATION MAP**



#### **FLOOR PLAN**

**TYPE 1:** 2 BHK

CARPET AREA: 532.0 Sq. Ft. BALCONY AREA: 100 Sq. Ft. TOWER A TO H: FLAT 2, 3, 6 & 7



#### **FLOOR PLAN**



**TYPE 2:** 2 BHK

**CARPET AREA:** 518.0 Sq. Ft. **BALCONY AREA:** 87.5 Sq. Ft. **TOWER A TO H:** FLAT 1, 4, 5 & 8



## SITE PLAN



**SITE LAYOUT PLAN** 



# About Suncity



Suncity Township, Golf Course Road, Gurgaon



Essel Tower, M.G. Road, Gurgaon



La Lagune, Golf Course Road, Gurgaon



Parikrama, Sector-20, Panchkula



Time Tower, M.G. Road, Gurgaon



Success Tower, Sector-65, Gurgaon

Suncity Projects is one of the most eminent real estate companies in North India. The Group has built an unshakable reputation for quality, efficiency, trust and meticulous planning. Suncity Projects in North India are famous for offering top quality amenities, superlative designs, timely completion, guaranteed possessions and handing over of projects ranging from Townships to Group Housing to Luxury Apartments. In Corporate & Retail space Suncity Projects offers Shopping Malls to Office Complexes. The organisation is back