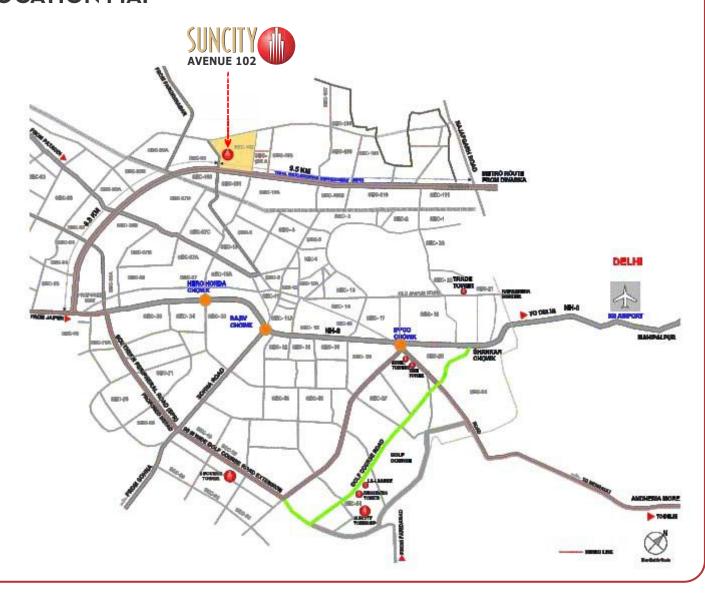

Marble / Pavers                                                                                  |
| Lift Lobby             | Marble / Tiles                                                                                   |
| Chinaware              | Standard Fitting                                                                                 |
| C.P Fittings           | Standard Fitting                                                                                 |
| Electrical             | ISI marked products for wiring, switches and Circuits                                            |
| Security               | Gated Complex                                                                                    |

Signature Signature

First Applicant, if any



### **LOCATION MAP**



#### **FLOOR PLAN**

**TYPE 1:** 2 BHK

CARPET AREA: 532.0 Sq. Ft. BALCONY AREA: 100 Sq. Ft. TOWER A TO H: FLAT 2, 3, 6 & 7



#### **FLOOR PLAN**



**TYPE 2:** 2 BHK

**CARPET AREA:** 518.0 Sq. Ft. **BALCONY AREA:** 87.5 Sq. Ft. **TOWER A TO H:** FLAT 1, 4, 5 & 8



## SITE PLAN



**SITE LAYOUT PLAN** 



# About Suncity



Suncity Township, Golf Course Road, Gurgaon



Essel Tower, M.G. Road, Gurgaon



La Lagune, Golf Course Road, Gurgaon



Parikrama, Sector-20, Panchkula



Time Tower, M.G. Road, Gurgaon



Success Tower, Sector-65, Gurgaon

Suncity Projects is one of the most eminent real estate companies in North India. The Group has built an unshakable reputation for quality, efficiency, trust and meticulous planning. Suncity Projects in North India are famous for offering top