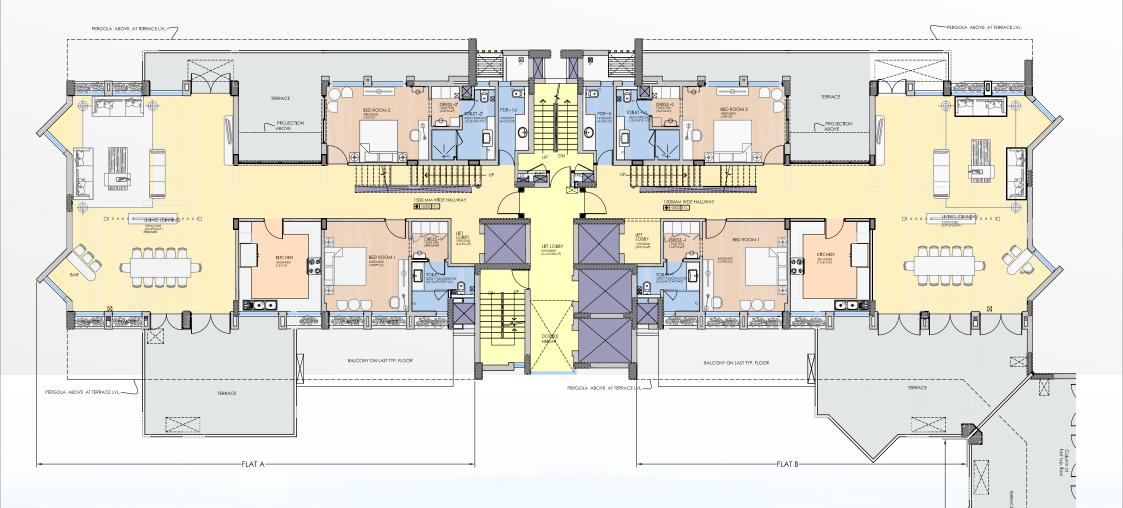

# LUXURIOUS LIVING EXECUTED TO SPECTACULAR EFFECT

A range of spacious, perfectly designed units, offers the home-owner a choice of 3-4 Bedroom Homes, Villas with multiple configuration options and Penthouses. Each unit perfectly combines functionality, elegance, style and comfort.