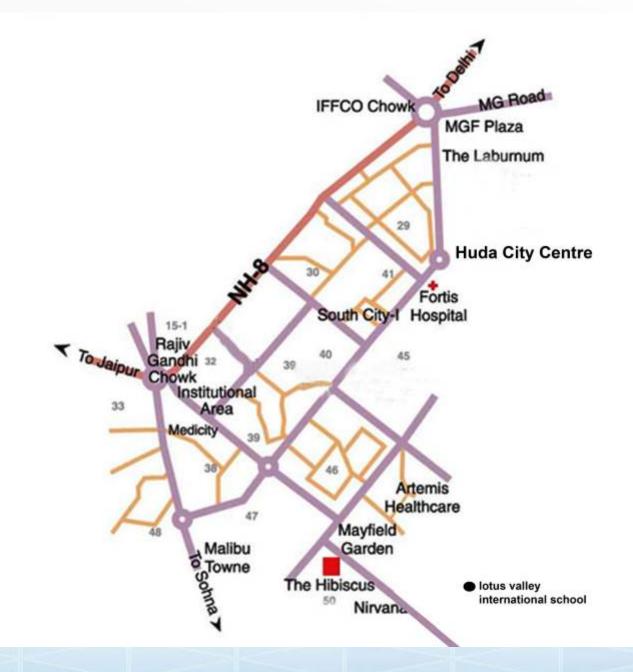

# Articulating a way of life that truly inspires

The site has direct access from NH 8 and also from the expressway that links the scenic little town of Sohna to Gurgaon.Sector 48, with its well-equipped and exclusive sports complex and the meticulously planned Medicity, is a stone's throw away. Fortis' speciality hospital is also in the vicinity.