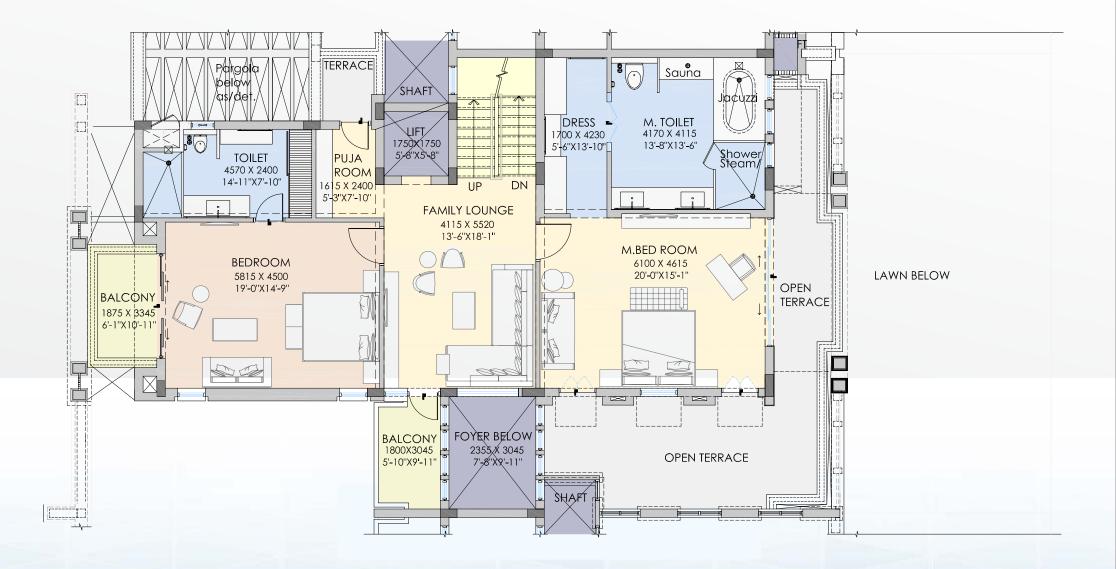

e and comfort.

The use of premium materials and stringent specifications enable The Hibiscus set a new benchmark in luxury.Each and every detail complements living at its best. An inspired fusion of traditional,climatically suitable architecture and contemporary technology, The Hibiscus is the result of years of experience and extensive research in architectural and cultural traditions. Expectedly, it is equipped with every modern facility while the Intelligent System Planning addresses specific indigenous requirements.

It offers the home owner a truly livable space.







### PENTHOUSE

(Lower Level Floor Plan)







### PENTHOUSE

(Upper Level Floor Plan)



#### PENTHOUSE

(Terrace Level Floor Plan)







#### VILLA (Basement Floor Plan)





#### VILLA (Lower Level Floor Plan)







#### VILLA (Upper Level Floor Plan)





#### Specifications

| SPACE                   | FLOORING                                         | SKIRTING                           | WALLS                                                                               | CEILING                     | FIXTURES                                                                                                                                                             | OPENINGS