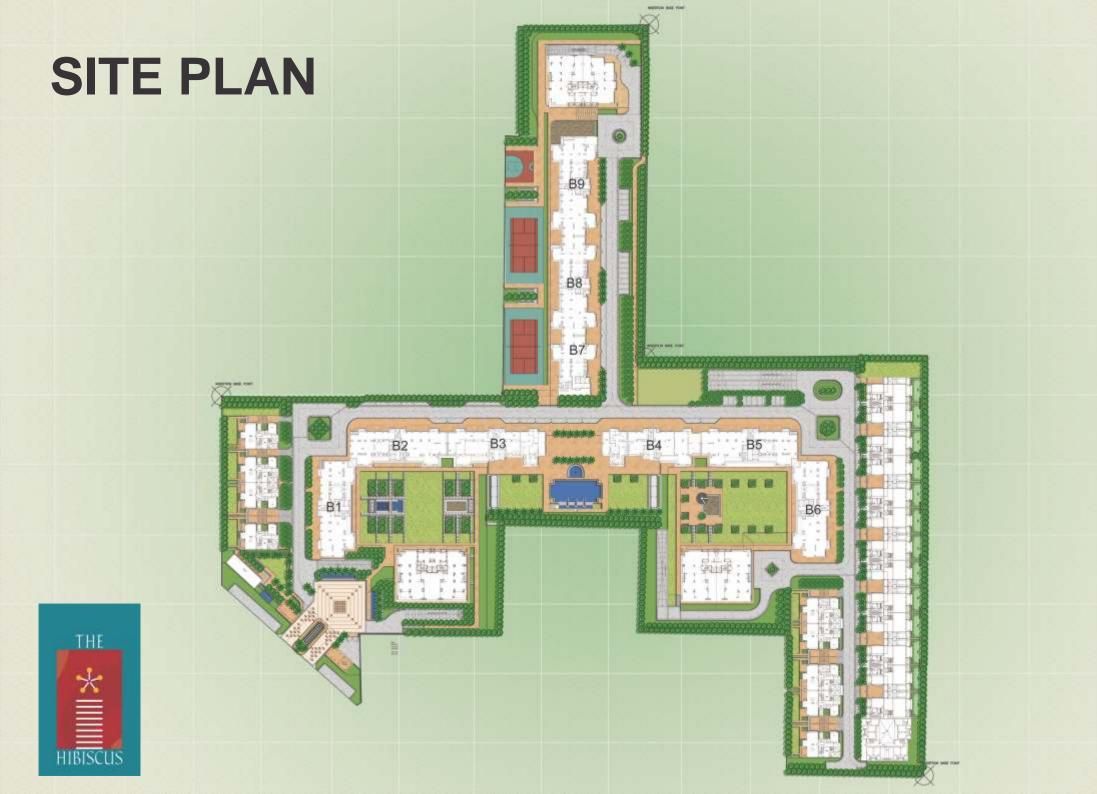

## OPPORTUNITY FOR PRIVILEGED FEW TO OWN READY TO MOVE-IN

**Actual Picture** 

Where a generous 13.5 acres will be home to a select 268 families

HIBISCUS

On a well chosen plot situated in the heart of the planned development of Sector 50, Gurgaon the quiet grace of the Hibiscus is totally in tune with the surrounding natural beauty.