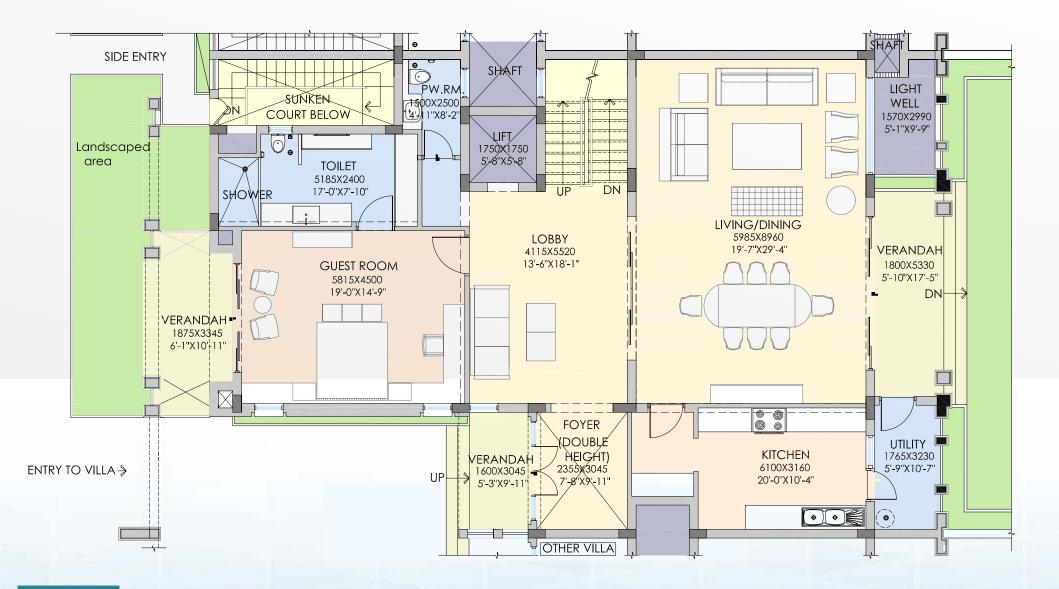

ly combines functionality, elegance, style and comfort.

The use of premium materials and stringent specifications enable The Hibiscus set a new benchmark in luxury.Each and every detail complements living at its best. An inspired fusion of traditional,climatically suitable architecture and contemporary technology, The Hibiscus is the result of years of experience and extensive research in architectural and cultural traditions. Expectedly, it is equipped with every modern facility while the Intelligent System Planning addresses specific indigenous requirements.

It offers the home owner a truly livable space.







### PENTHOUSE

(Lower Level Floor Plan)







### PENTHOUSE

(Upper Level Floor Plan)



#### PENTHOUSE

(Terrace Level Floor Plan)







#### VILLA (Basement Floor Plan)





#### VILLA (Lower Level Floor Plan)







#### VILLA (Upper Level Floor Plan)





#### Specifications

| SPACE                   | FLOORING                                         | SKIRTING                           | WALLS                                                                               | CEILING                     | FIXTURES                                                                                                                                                             | OPENINGS