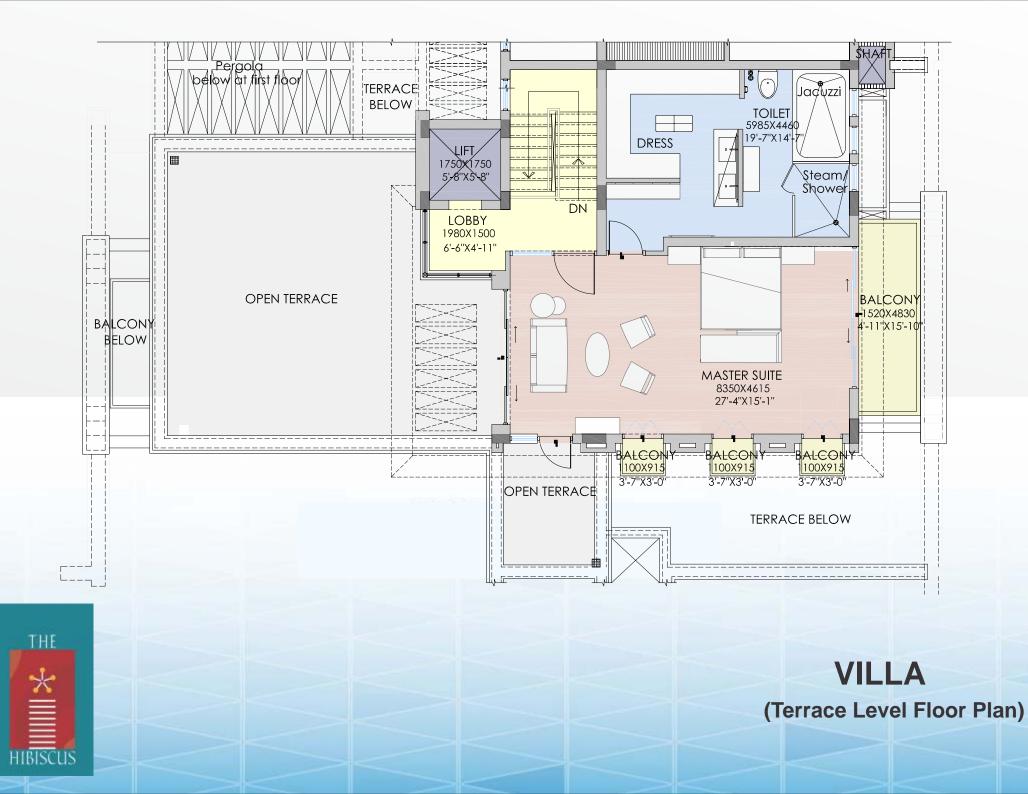

als and stringent specifications enable The Hibiscus set a new benchmark in luxury.Each and every detail complements living at its best. An inspired fusion of traditional,climatically suitable architecture and contemporary technology, The Hibiscus is the result of years of experience and extensive research in architectural and cultural traditions. Expectedly, it is equipped with every modern facility while the Intelligent System Planning addresses specific indigenous requirements.

It offers the home owner a truly livable space.







### PENTHOUSE

(Lower Level Floor Plan)







### PENTHOUSE

(Upper Level Floor Plan)



#### PENTHOUSE

(Terrace Level Floor Plan)







#### VILLA (Basement Floor Plan)





#### VILLA (Lower Level Floor Plan)







#### VILLA (Upper Level Floor Plan)





#### Specifications

| SPACE                   | FLOORING                                         | SKIRTING                           | WALLS                                                                               | CEILING                     | FIXTURES                                                                                                                                                             | OPENINGS