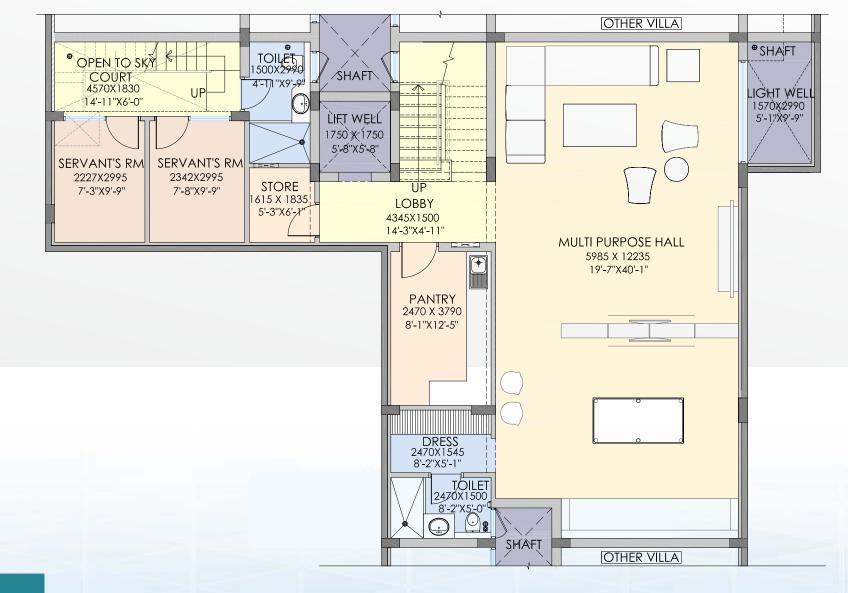

ions and Penthouses. Each unit perfectly combines functionality, elegance, style and comfort.

The use of premium materials and stringent specifications enable The Hibiscus set a new benchmark in luxury.Each and every detail complements living at its best. An inspired fusion of traditional,climatically suitable architecture and contemporary technology, The Hibiscus is the result of years of experience and extensive research in architectural and cultural traditions. Expectedly, it is equipped with every modern facility while the Intelligent System Planning addresses specific indigenous requirements.

It offers the home owner a truly livable space.







### PENTHOUSE

(Lower Level Floor Plan)







### PENTHOUSE

(Upper Level Floor Plan)



#### PENTHOUSE

(Terrace Level Floor Plan)







#### VILLA (Basement Floor Plan)





#### VILLA (Lower Level Floor Plan)







#### VILLA (Upper Level Floor Plan)





#### Specifications

| SPACE                   | FLOORING                                         | SKIRTING                           | WALLS                                                                               | CEILING                     | FIXTURES                                                                                                                                                             | OPENINGS