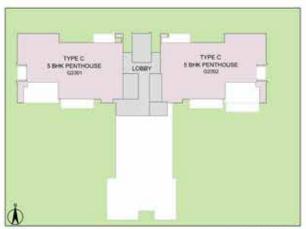

#### PENTHOUSE - 5BHK - TYPE - C TOWER - G

LOWER PENTHOUSE PLAN

TOWER PLAN

CLUSTER PLAN

KEY PLAN

SALEABLE AREA - 7283 sq.ft. (676.61 sq.mt.)

UNIT NO.: G2301, G2302

#### PENTHOUSE - 5BHK - TYPE - C TOWER - G UPPER PENTHOUSE PLAN

TOWER PLAN

CLUSTER PLAN

KEY PLAN

SALEABLE AREA - 7283 sq.ft. (676.61 sq.mt.) UNIT NO.: G2301, G2302 (Upper Penthouse)

SITE: SECTOR 102 / 102 A OFF DWARKA EXPRESSWAY, GURGAON. INDIA