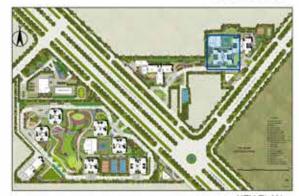

**SITE LAYOUT** 

**LEGENDS** 

1 ENTRANCE COURT

2 DROP OFF AREA

**3 PARKING** 

**4 TENNIS COURT** 

**5 BASKETBALL COURT** 

**6 BADMINTON COURT** 

7 CRICKET PITCH

8 KIDS' PLAY AREA

9 LAP POOL

10 KIDS POOL

11 JACUZZI

12 SCULPTURE GARDEN

13 NURSERY SCHOOL

Outdoor Facility Kids' play area, sports court (Lawn tennis, badminton court, box cricket, basketball court), Indoor sport - table tennis

Club

Swimming pool, kids' pool, jacuzzi, café cum lounge, multipurpose hall, gymnasium, pool room, kids' room, saloon, terrace party area, spa & créche