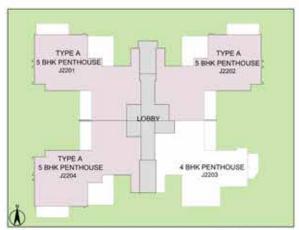

#### PENTHOUSE - 5BHK - TYPE A TOWER - J LOWER PENTHOUSE PLAN

TOWER PLAN

CLUSTER PLAN

KEY PLAN

SALEABLE AREA - 5826 sq.ft. (541.25 sq.mt.)

UNIT NO.: J2201, J2202, J2204

## PENTHOUSE - 5BHK - TYPE A TOWER - J

UPPER PENTHOUSE PLAN

TOWER PLAN

CLUSTER PLAN

KEY PLAN

SALEABLE AREA - 5826 sq.ft. (541.25 sq.mt.) UNIT NO.: J2201, J2202, J2204 (Upper Penthouse)