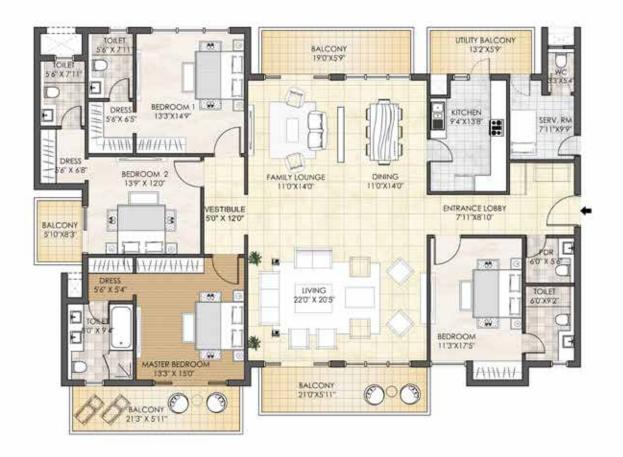

## 4 BHK + FAMILY LOUNGE + POWDER ROOM + SERVANT ROOM - TYPE-A TOWER - G

TOWER PLAN

CLUSTER PLAN

KEY PLAN

SALEABLE AREA - 4548 sq.ft. (422.52 sq.mt.)

UNIT NO.: G101 - G2201

G102 - G2202

G103 - G1203