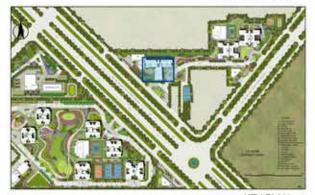

**SITE LAYOUT** 

**LEGENDS** 

1 ENTRANCE COURT

2 DROP OFF AREA

**3 PARKING** 

**4 TENNIS COURT** 

**5 BASKETBALL COURT** 

**6 BADMINTON COURT** 

7 CRICKET PITCH

8 KIDS' PLAY AREA

9 LAP POOL

10 KIDS POOL

11 JACUZZI

12 SCULPTURE GARDEN

13 NURSERY SCHOOL

Outdoor Facility Kids' play area, sports court (Lawn tennis, badminton court, box cricket, basketball court), Indoor sport - table tennis

Club

Swimming pool, kids' pool, jacuzzi, café cum lounge, multipurpose hall, gymnasium, pool room, kids' room, saloon, terrace party area, spa & créche