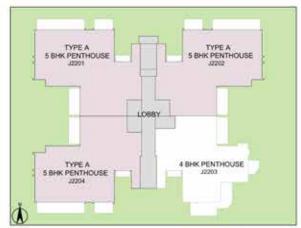

#### PENTHOUSE - 5BHK - TYPE A TOWER - J LOWER PENTHOUSE PLAN

TOWER PLAN

CLUSTER PLAN

KEY PLAN

SALEABLE AREA - 5826 sq.ft. (541.25 sq.mt.)

UNIT NO.: J2201, J2202, J2204

## PENTHOUSE - 5BHK - TYPE A TOWER - J

UPPER PENTHOUSE PLAN

TOWER PLAN

CLUSTER PLAN

KEY PLAN

SALEABLE AREA - 5826 sq.ft. (541.25 sq.mt.) UNIT NO.: J2201, J2202, J2204 (Upper Penthouse)