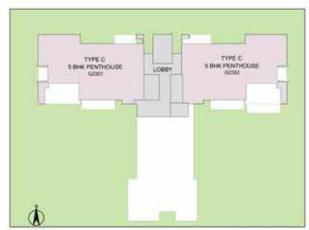

#### PENTHOUSE - 5BHK - TYPE - C TOWER - G

LOWER PENTHOUSE PLAN

TOWER PLAN

CLUSTER PLAN

KEY PLAN

SALEABLE AREA - 7283 sq.ft. (676.61 sq.mt.)

UNIT NO.: G2301, G2302

#### PENTHOUSE - 5BHK - TYPE - C TOWER - G UPPER PENTHOUSE PLAN

TOWER PLAN

CLUSTER PLAN

KEY PLAN

SALEABLE AREA - 7283 sq.ft. (676.61 sq.mt.) UNIT NO.: G2301, G2302 (Upper Penthouse)

SITE: SECTOR 102 / 102 A OFF DWARKA EXPRESSWAY, GURGAON. INDIA