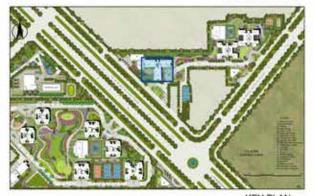

**SITE LAYOUT** 

**LEGENDS** 

1 ENTRANCE COURT

2 DROP OFF AREA

**3 PARKING** 

**4 TENNIS COURT** 

**5 BASKETBALL COURT** 

**6 BADMINTON COURT** 

7 CRICKET PITCH

8 KIDS' PLAY AREA

9 LAP POOL

10 KIDS POOL

11 JACUZZI

12 SCULPTURE GARDEN

13 NURSERY SCHOOL