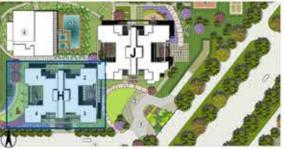

## 3 BHK + STUDY + SERVANT ROOM - TYPE A TOWER - B

TOWER PLAN

CLUSTER PLAN

KEY PLAN

SALEABLE AREA - 2598 sq.ft. (241.36 sq.mt.)

UNIT NO.: B002 - B2102

## 3 BHK + STUDY + SERVANT ROOM - TYPE B TOWER - B

TOWER PLAN

CLUSTER PLAN

KEY PLAN

SALEABLE AREA - 2579 sq.ft. (239.59 sq.mt.)

UNIT NO.: B001 - B2101

B003 - B2103

B104 - B2104

## 4 BHK + POWDER ROOM + SERVANT ROOM - TYPE A TOWER - J

TOWER PLAN

CLUSTER PLAN

KEY PLAN

SALEABLE AREA - 3198 sq.ft. (297.10 sq.mt.)

UNIT NO.: J101 - J2101

J102 - J2102 J104 - J2104

In the interest of maintaining high standards, all floor plans, areas, dimensions, specifications, amenities, images etc. are indicative and are subject to change as decided by the Developer or by any Competent Authority. Soft furnishing, furniture and gadgets are not part of the offering.

## 4 BHK + POWDER ROOM + SERVANT ROOM - TYPE A TOWER - H

TOWER PLAN

CLUSTER PLAN

KEY PLAN

SALEABLE AREA - 3198 sq.ft. (297.10 sq.mt.)

UNIT NO.: H101 - H2101

H102 - H2102

H104 - H2104

#### 4 BHK + POWDER ROOM + SERVANT ROOM - TYPE B TOWER - H

TOWER PLAN

**CLUSTER PLAN** 

KEY PLAN

SALEABLE AREA - 3188 sq.ft. (296.17 sq.mt.) UNIT NO.: H103 - H2103

## 4 BHK + FAMILY LOUNGE + POWDER ROOM + SERVANT ROOM - TYPE-A TOWER - G

TOWER PLAN

CLUSTER PLAN

KEY PLAN

SALEABLE AREA - 4548 sq.ft. (422.52 sq.mt.)

UNIT NO.: G101 - G2201

G102 - G2202

G103 - G1203