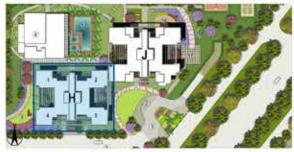

Outdoor Facility Kids' play area, sports court (Lawn tennis, badminton court, box cricket, basketball court), Indoor sport - table tennis

Club

Swimming pool, kids' pool, jacuzzi, café cum lounge, multipurpose hall, gymnasium, pool room, kids' room, saloon, terrace party area, spa & créche

# CLUB READY TO USE