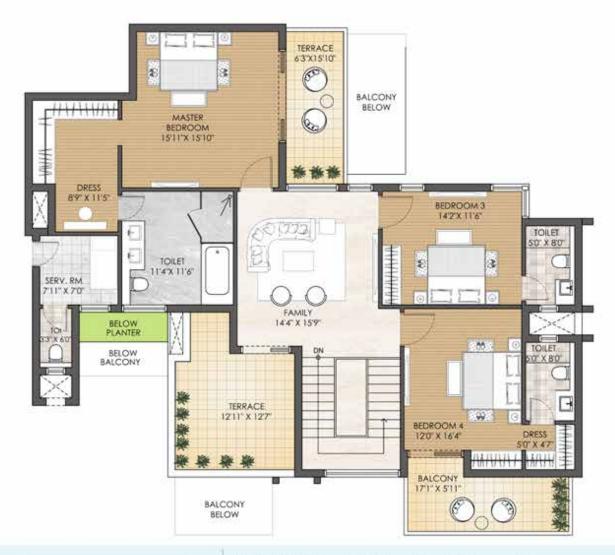

#### PENTHOUSE - 5BHK - TYPE B TOWER - H LOWER PENTHOUSE PLAN

TOWER PLAN

CLUSTER PLAN

KEY PLAN

SALEABLE AREA - 5790 sq.ft. (537.90 sq.mt.) UNIT NO.: H2203

In the interest of maintaining high standards, all floor plans, areas, dimensions, specifications, amenities, images etc. are indicative and are subject to change as decided by the Developer or by any Competent Authority. Soft furnishing, furniture and gadgets are not part of the offening.

## PENTHOUSE - 5BHK - TYPE B TOWER - H

UPPER PENTHOUSE PLAN

TOWER PLAN

CLUSTER PLAN

KEY PLAN

SALEABLE AREA - 5790 sq.ft. (537.90 sq.mt.)

UNIT NO.: H2203 (Upper Penthouse)

## PENTHOUSE - 5BHK - TYPE A TOWER - H

LOWER PENTHOUSE PLAN

TOWER PLAN

CLUSTER PLAN

KEY PLAN

SALEABLE AREA - 5826 sq.ft. (541.25 sq.mt.)

UNIT NO.: H2201, H2202, H2204

## PENTHOUSE - 5BHK - TYPE A TOWER - H

UPPER PENTHOUSE PLAN

TOWER PLAN

CLUSTER PLAN

KEY PLAN

SALEABLE AREA - 5826 sq.ft. (541.25 sq.mt.) UNIT NO.: H2201, H2202, H2204 (Upper Penthouse)