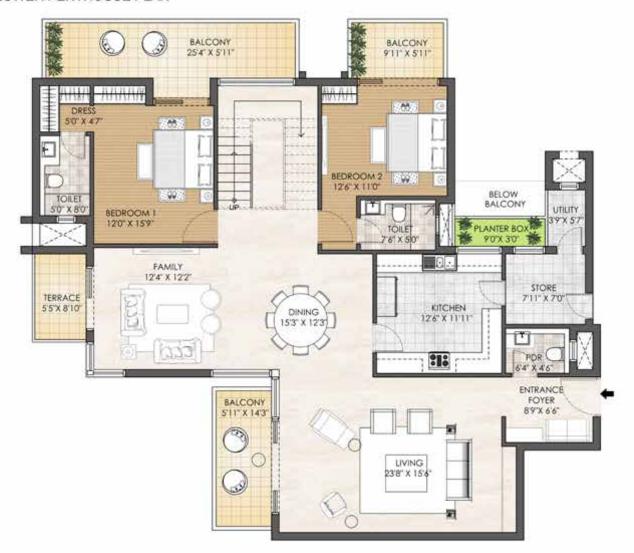

## 3 BHK + STUDY + SERVANT ROOM - TYPE A TOWER - B

TOWER PLAN

CLUSTER PLAN

KEY PLAN

SALEABLE AREA - 2598 sq.ft. (241.36 sq.mt.)

UNIT NO.: B002 - B2102

## 3 BHK + STUDY + SERVANT ROOM - TYPE B TOWER - B

TOWER PLAN

CLUSTER PLAN

KEY PLAN

SALEABLE AREA - 2579 sq.ft. (239.59 sq.mt.)

UNIT NO.: B001 - B2101

B003 - B2103

B104 - B2104