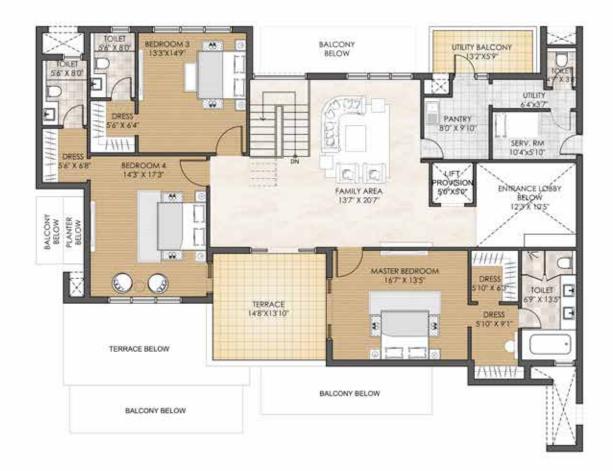

#### PENTHOUSE - 5BHK - TYPE - C TOWER - G

LOWER PENTHOUSE PLAN

TOWER PLAN

CLUSTER PLAN

KEY PLAN

SALEABLE AREA - 7283 sq.ft. (676.61 sq.mt.)

UNIT NO.: G2301, G2302

#### PENTHOUSE - 5BHK - TYPE - C TOWER - G UPPER PENTHOUSE PLAN

TOWER PLAN

CLUSTER PLAN

KEY PLAN

SALEABLE AREA - 7283 sq.ft. (676.61 sq.mt.) UNIT NO.: G2301, G2302 (Upper Penthouse)

SITE: SECTOR 102 / 102 A OFF DWARKA EXPRESSWAY, GURGAON. INDIA