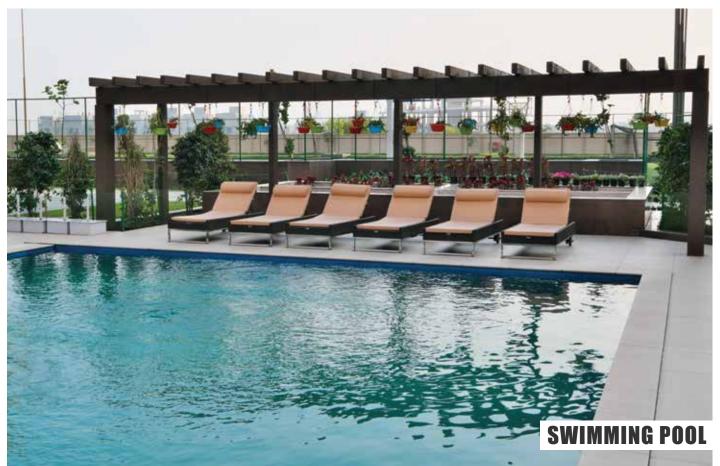

Outdoor Facility Kids' play area, sports court (Lawn tennis, badminton court, box cricket, basketball court), Indoor sport - table tennis

Club

Swimming pool, kids' pool, jacuzzi, café cum lounge, multipurpose hall, gymnasium, pool room, kids' room, saloon, terrace party area, spa & créche

# CLUB READY TO USE