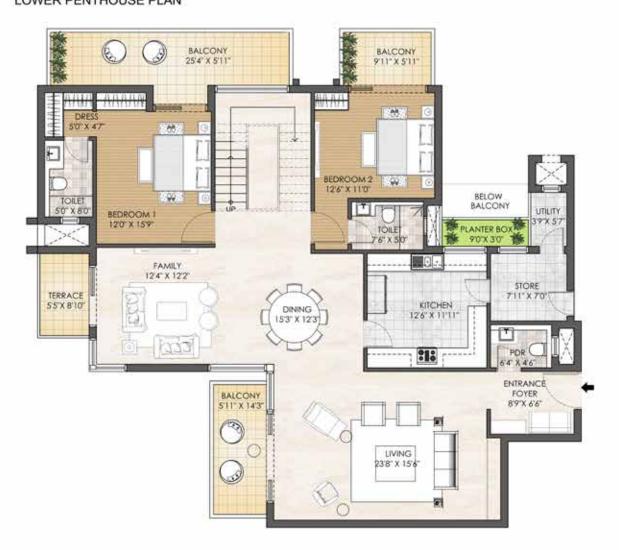

#### PENTHOUSE - 5BHK - TYPE A TOWER - J LOWER PENTHOUSE PLAN

TOWER PLAN

CLUSTER PLAN

KEY PLAN

SALEABLE AREA - 5826 sq.ft. (541.25 sq.mt.)

UNIT NO.: J2201, J2202, J2204