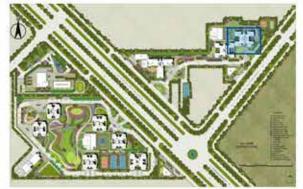

Outdoor Facility Kids' play area, sports court (Lawn tennis, badminton court, box cricket, basketball court), Indoor sport - table tennis

Club

Swimming pool, kids' pool, jacuzzi, café cum lounge, multipurpose hall, gymnasium, pool room, kids' room, saloon, terrace party area, spa & créche

# CLUB READY TO USE