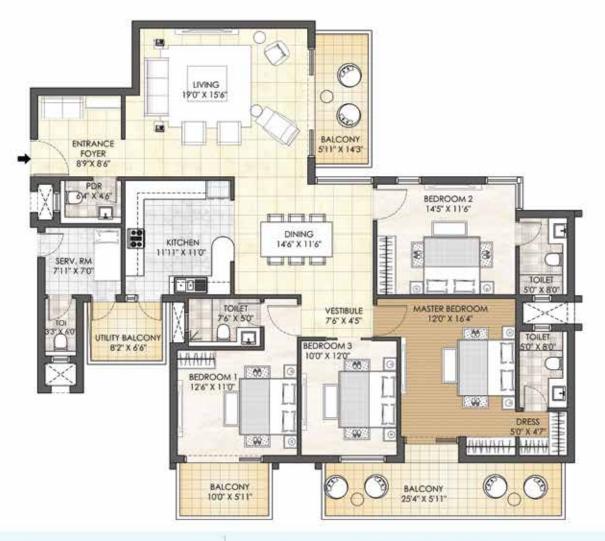

## 3 BHK + STUDY + SERVANT ROOM - TYPE A TOWER - B

TOWER PLAN

CLUSTER PLAN

KEY PLAN

SALEABLE AREA - 2598 sq.ft. (241.36 sq.mt.)

UNIT NO.: B002 - B2102

## 3 BHK + STUDY + SERVANT ROOM - TYPE B TOWER - B

TOWER PLAN

CLUSTER PLAN

KEY PLAN

SALEABLE AREA - 2579 sq.ft. (239.59 sq.mt.)

UNIT NO.: B001 - B2101

B003 - B2103

B104 - B2104