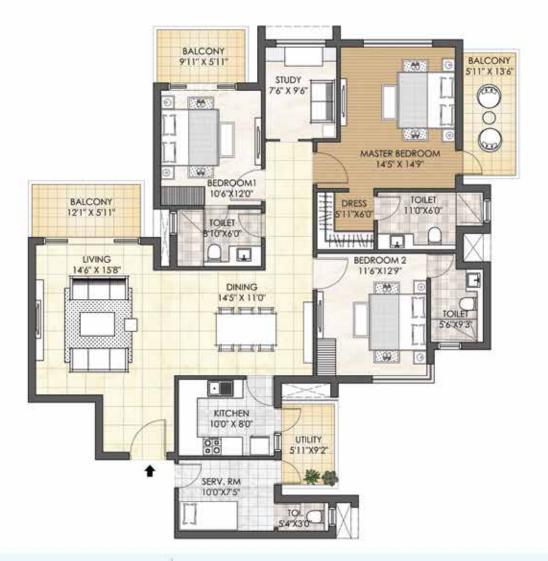

## 3 BHK + STUDY + SERVANT ROOM - TYPE A TOWER - B

TOWER PLAN

CLUSTER PLAN

KEY PLAN

SALEABLE AREA - 2598 sq.ft. (241.36 sq.mt.)

UNIT NO.: B002 - B2102