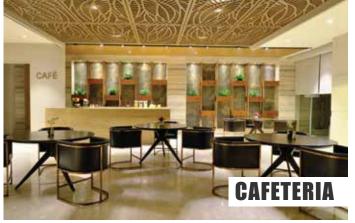

Outdoor Facility Kids' play area, sports court (Lawn tennis, badminton court, box cricket, basketball court), Indoor sport - table tennis

Club

Swimming pool, kids' pool, jacuzzi, café cum lounge, multipurpose hall, gymnasium, pool room, kids' room, saloon, terrace party area, spa & créche

# CLUB READY TO USE