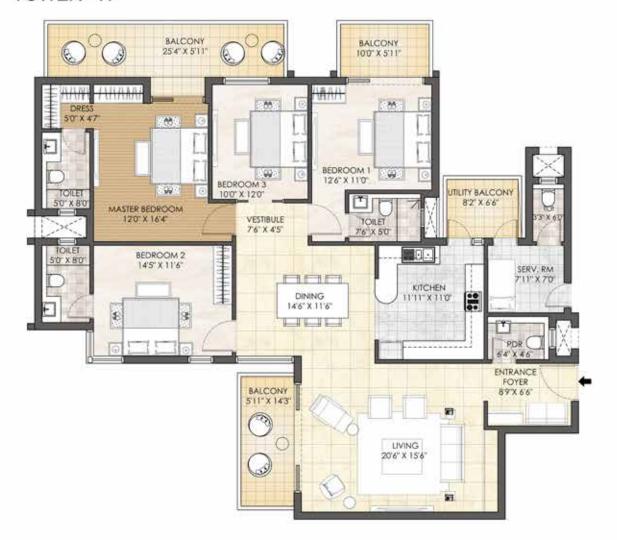

## 3 BHK + STUDY + SERVANT ROOM - TYPE A TOWER - B

TOWER PLAN

CLUSTER PLAN

KEY PLAN

SALEABLE AREA - 2598 sq.ft. (241.36 sq.mt.)

UNIT NO.: B002 - B2102

## 3 BHK + STUDY + SERVANT ROOM - TYPE B TOWER - B

TOWER PLAN

CLUSTER PLAN

KEY PLAN

SALEABLE AREA - 2579 sq.ft. (239.59 sq.mt.)

UNIT NO.: B001 - B2101

B003 - B2103

B104 - B2104

## 4 BHK + POWDER ROOM + SERVANT ROOM - TYPE A TOWER - J

TOWER PLAN

CLUSTER PLAN

KEY PLAN

SALEABLE AREA - 3198 sq.ft. (297.10 sq.mt.)

UNIT NO.: J101 - J2101

J102 - J2102 J104 - J2104

In the interest of maintaining high standards, all floor plans, areas, dimensions, specifications, amenities, images etc. are indicative and are subject to change as decided by the Developer or by any Competent Authority. Soft furnishing, furniture and gadgets are not part of the offering.

## 4 BHK + POWDER ROOM + SERVANT ROOM - TYPE A TOWER - H

TOWER PLAN

CLUSTER PLAN

KEY PLAN

SALEABLE AREA - 3198 sq.ft. (297.10 sq.mt.)

UNIT NO.: H101 - H2101

H102 - H2102

H104 - H2104

#### 4 BHK + POWDER ROOM + SERVANT ROOM - TYPE B TOWER - H

TOWER PLAN

**CLUSTER PLAN** 

KEY PLAN

SALEABLE AREA - 3188 sq.ft. (296.17 sq.mt.) UNIT NO.: H103 - H2103

## 4 BHK + FAMILY LOUNGE + POWDER ROOM + SERVANT ROOM - TYPE-A TOWER - G

TOWER PLAN

CLUSTER PLAN

KEY PLAN

SALEABLE AREA - 4548 sq.ft. (422.52 sq.mt.)

UNIT NO.: G101 - G2201

G102 - G2202

G103 - G1203