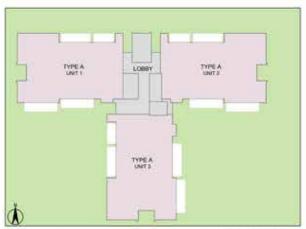

## 3 BHK + STUDY + SERVANT ROOM - TYPE A TOWER - B

TOWER PLAN

CLUSTER PLAN

KEY PLAN

SALEABLE AREA - 2598 sq.ft. (241.36 sq.mt.)

UNIT NO.: B002 - B2102