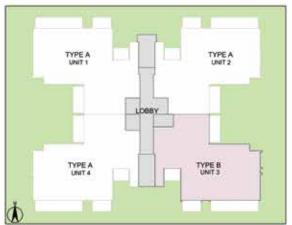

## 3 BHK + STUDY + SERVANT ROOM - TYPE A TOWER - B

TOWER PLAN

CLUSTER PLAN

KEY PLAN

SALEABLE AREA - 2598 sq.ft. (241.36 sq.mt.)

UNIT NO.: B002 - B2102

## 3 BHK + STUDY + SERVANT ROOM - TYPE B TOWER - B

TOWER PLAN

CLUSTER PLAN

KEY PLAN

SALEABLE AREA - 2579 sq.ft. (239.59 sq.mt.)

UNIT NO.: B001 - B2101

B003 - B2103

B104 - B2104