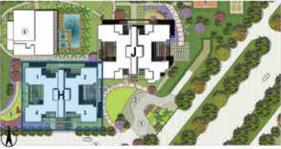

Outdoor Facility Kids' play area, sports court (Lawn tennis, badminton court, box cricket, basketball court), Indoor sport - table tennis

Club

Swimming pool, kids' pool, jacuzzi, café cum lounge, multipurpose hall, gymnasium, pool room, kids' room, saloon, terrace party area, spa & créche