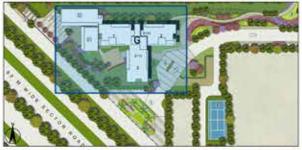

## 3 BHK + STUDY + SERVANT ROOM - TYPE A TOWER - B

TOWER PLAN

CLUSTER PLAN

KEY PLAN

SALEABLE AREA - 2598 sq.ft. (241.36 sq.mt.)

UNIT NO.: B002 - B2102