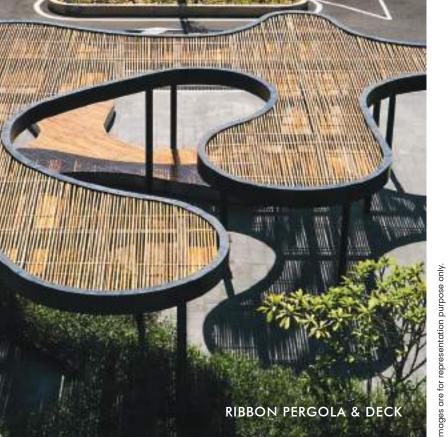

#### **LEGEND**

- 1. ENTRY
- 2. EXIT
- 3. DROP OFF
- 4. CASCADING WATER FEATURE
- 5. LINEAR GARDEN & PLAZA
- 6. CHILDREN PLAY AREA
- 7. MULTI PURPOSE LANDSCAPE AREA
- 8. SEATING COURT
- 9. RIBBON PERGOLA & DECK
- 10. DRIVEWAY
- 11. VISITOR'S PARKING
- 12. BASEMENT RAMP-UP FROM BASEMENT
- 13. BASEMENT RAMP-DOWN TO BASEMENT
- 14. LANDSCAPE SEATING ELEMENTS
- 15. BADMINTON COURT
- 16. TENNIS COURT

| S.No. | Location                                  | Materials & Specifications                            |
|-------|-------------------------------------------|-------------------------------------------------------|
| F     | BEDROOMS:                                 |                                                       |
| 1     | Flooring                                  | Laminated Wooden flooring                             |
| 2     | A.C.                                      | Split AC-5 Star                                       |
| 3     | Provision for Wardrobe                    | Yes                                                   |
| 4     | Walls                                     | Acrylic Emulsion Paint                                |
| 5     | Doors                                     | Laminated Flush door with 2400 (8 ft) height          |
| G     | TOILETS:                                  |                                                       |
| 1     | Flooring                                  | Anti-skid vitrified tiles                             |
| 2     | CP & Sanitary Fittings                    | Jaquar/equivalent                                     |
| 3     | Height of Tiles                           | (8 ft)                                                |
| 4     | Size of Tiles                             | (2 ft X 2 ft)                                         |
| 5     | Wash Basin                                | Counter Top                                           |
| 6     | Mirror                                    | Yes                                                   |
| н     | BALCONIES:                                |                                                       |
| 1     | Railing                                   | S.S.railling with Toughened Glass (4 ft) height       |
| 2     | Door & Windows                            | Sliding, DGU - UPVC premium segment                   |
| 3     | Flooring                                  | Anti-skid vitrified tiles                             |
| 1     | CLUB 360:                                 |                                                       |
| 1     | Indoor and Outdoor Cafeteria              | 82 PAX seating                                        |
| 2     | Sky High Gymnasium                        | Gym equipments with adjoining Male and Female toilets |
| 3     | Infinity Pool with Unwinding decks in Sky | 3000 Sq ft                                            |
| 4     | Multipurpose Hall / Party lounge          | Indoor and outdoor seating                            |
| J     | COMMON AMENITIES:                         |                                                       |
| 1     | Children Play                             | With Play House                                       |
| 2     | Cascading Water Feature                   | With Grand Plaza                                      |
| 3     | Multipurpose Landscaped Area              | Parks with seating                                    |
| 4     | Linear Grand Plaza                        | Yes                                                   |
| 5     | Sports Area                               | Tennis and Badminton Court                            |
| 6     | Deck with Ribbon Pargola                  | Plaza level                                           |