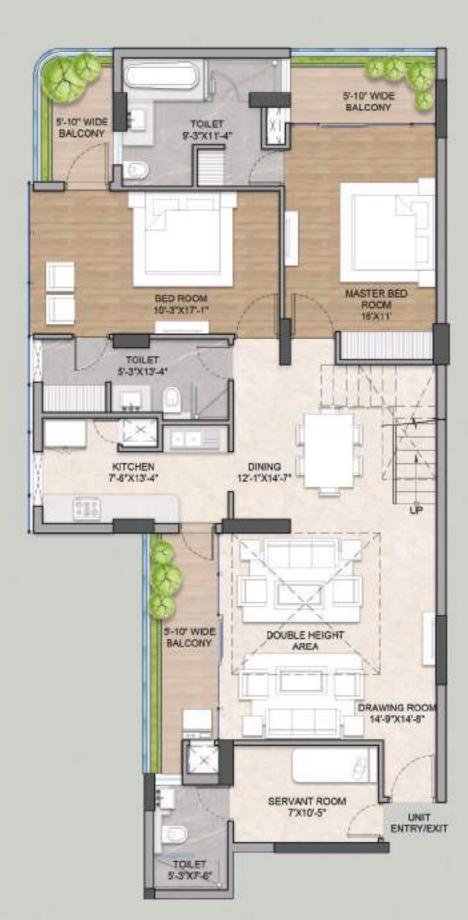

### PENTHOUSE (LOWER LEVEL)

LOWER + UPPER AREA :

BALCONY AREA — 548 SQ.FT. CARPET AREA — 2070 SQ.FT. SUPER AREA — 3610 SQ.FT.

### PENTHOUSE (UPPER LEVEL)

LOWER + UPPER AREA :

BALCONY AREA — 548 SQ.FT. CARPET AREA — 2070 SQ.FT. SUPER AREA — 3610 SQ.FT.