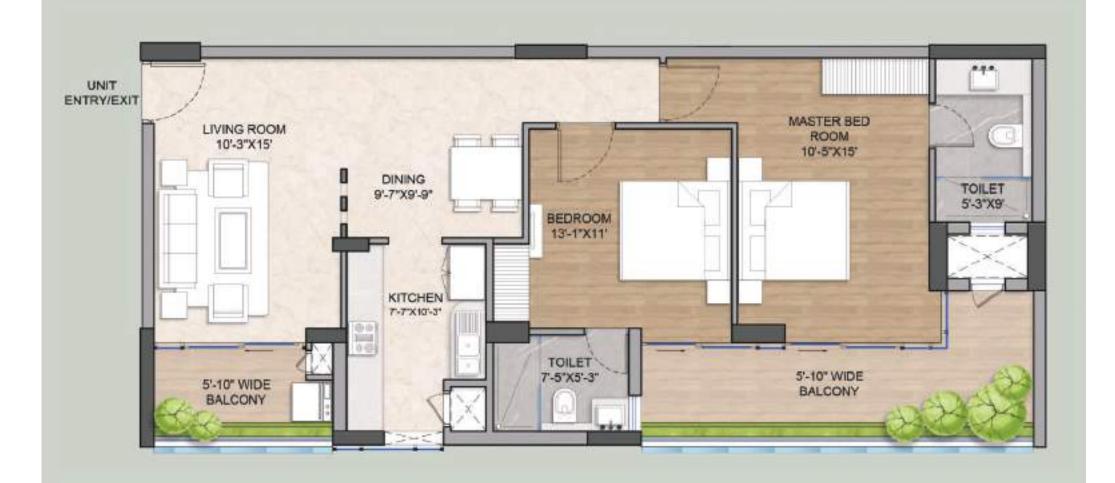

#### **2 BHK**

BALCONY AREA — 192 SQ.FT.

CARPET AREA — 761 SQ.FT.

SUPER AREA — 1310 SQ.FT.