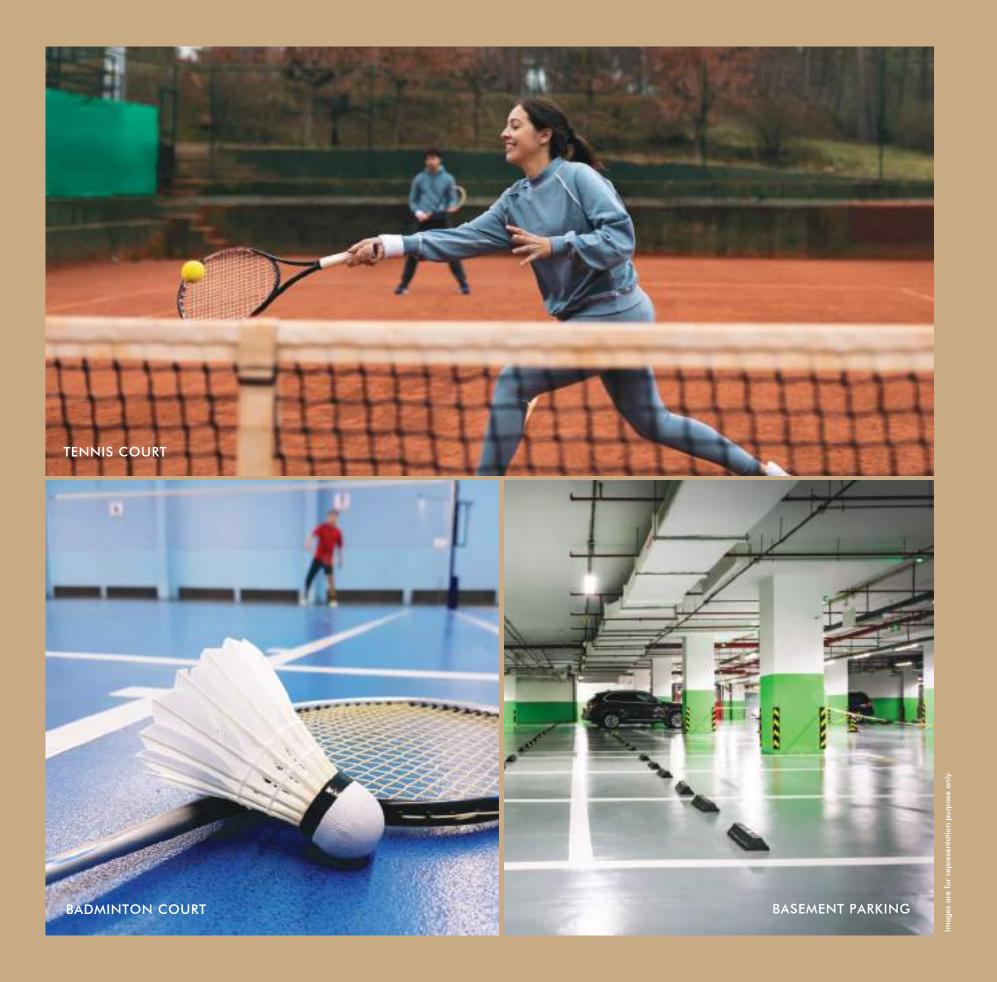

#### **LEGEND**

- 1. ENTRY
- 2. EXIT
- 3. DROP OFF
- 4. CASCADING WATER FEATURE
- 5. LINEAR GARDEN & PLAZA
- 6. CHILDREN PLAY AREA
- 7. MULTI PURPOSE LANDSCAPE AREA
- 8. SEATING COURT
- 9. RIBBON PERGOLA & DECK
- 10. DRIVEWAY
- 11. VISITOR'S PARKING
- 12. BASEMENT RAMP-UP FROM BASEMENT
- 13. BASEMENT RAMP-DOWN TO BASEMENT
- 14. LANDSCAPE SEATING ELEMENTS
- 15. BADMINTON COURT
- 16. TENNIS COURT

| S.No. | Location                                  | Materials & Specifications                            |
|-------|-------------------------------------------|-------------------------------------------------------|
| F     | BEDROOMS:                                 |                                                       |
| 1     | Flooring                                  | Laminated Wooden flooring                             |
| 2     | A.C.                                      | Split AC-5 Star                                       |
| 3     | Provision for Wardrobe                    | Yes                                                   |
| 4     | Walls                                     | Acrylic Emulsion Paint                                |
| 5     | Doors                                     | Laminated Flush door with 2400 (8 ft) height          |
| G     | TOILETS:                                  |                                                       |
| 1     | Flooring                                  | Anti-skid vitrified tiles                             |
| 2     | CP & Sanitary Fittings                    | Jaquar/equivalent                                     |
| 3     | Height of Tiles                           | (8 ft)                                                |
| 4     | Size of Tiles                             | (2 ft X 2 ft)                                         |
| 5     | Wash Basin                                | Counter Top                                           |
| 6     | Mirror                                    | Yes                                                   |
| н     | BALCONIES:                                |                                                       |
| 1     | Railing                                   | S.S.railling with Toughened Glass (4 ft) height       |
| 2     | Door & Windows                            | Sliding, DGU - UPVC premium segment                   |
| 3     | Flooring                                  | Anti-skid vitrified tiles                             |
| 1     | CLUB 360:                                 |                                                       |
| 1     | Indoor and Outdoor Cafeteria              | 82 PAX seating                                        |
| 2     | Sky High Gymnasium                        | Gym equipments with adjoining Male and Female toilets |
| 3     | Infinity Pool with Unwinding decks in Sky | 3000 Sq ft                                            |
| 4     | Multipurpose Hall / Party lounge          | Indoor and outdoor seating                            |
| J     | COMMON AMENITIES:                         |                                                       |
| 1     | Children Play                             | With Play House                                       |
| 2     | Cascading Water Feature                   | With Grand Plaza                                      |
| 3     | Multipurpose Landscaped Area              | Parks with seating                                    |
| 4     | Linear Grand Plaza                        | Yes                                                   |
| 5     | Sports Area                               | Tennis and Badminton Court                            |
| 6     | Deck with Ribbon Pargola                  | Plaza level                                           |