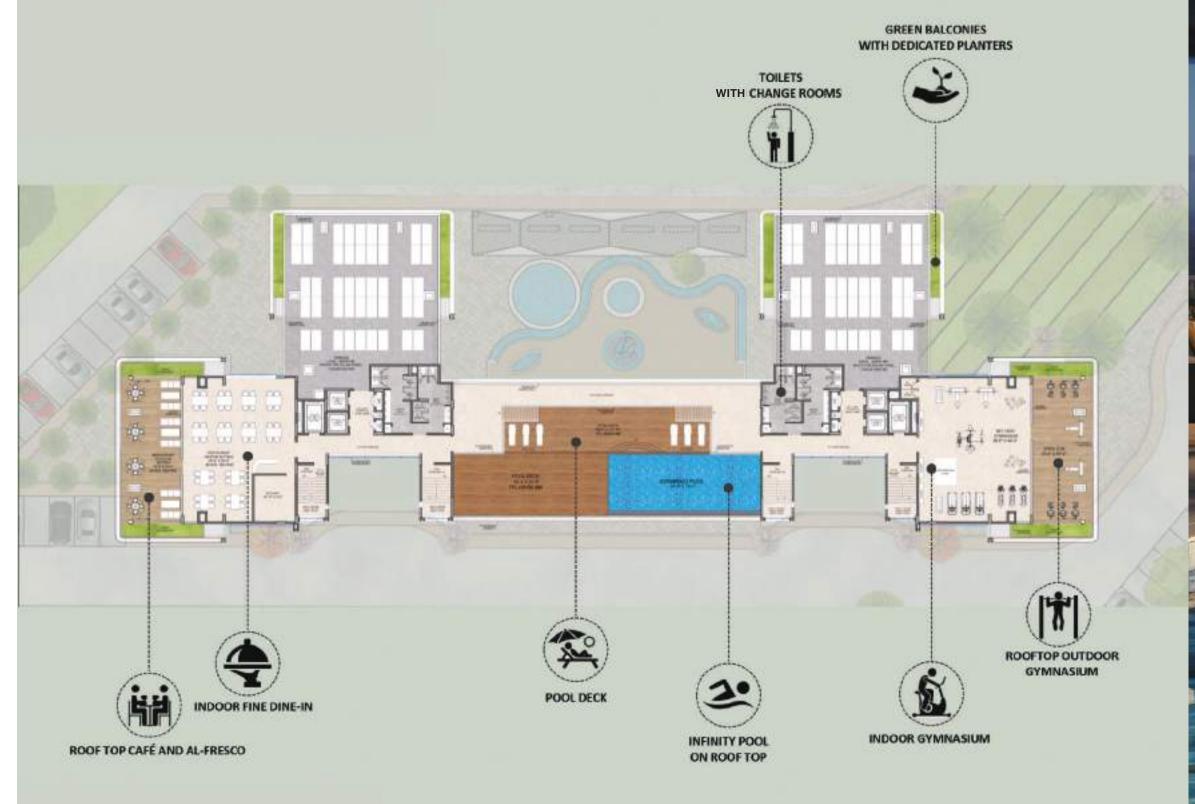

#### CLUB360 TERRACE FLOOR PLAN

#### **LEGEND**

- 1. ENTRY
- 2. EXIT
- 3. DROP OFF
- 4. CASCADING WATER FEATURE
- 5. LINEAR GARDEN & PLAZA
- 6. CHILDREN PLAY AREA
- 7. MULTI PURPOSE LANDSCAPE AREA
- 8. SEATING COURT
- 9. RIBBON PERGOLA & DECK
- 10. DRIVEWAY
- 11. VISITOR'S PARKING
- 12. BASEMENT RAMP-UP FROM BASEMENT
- 13. BASEMENT RAMP-DOWN TO BASEMENT
- 14. LANDSCAPE SEATING ELEMENTS
- 15. BADMINTON COURT
- 16. TENNIS COURT