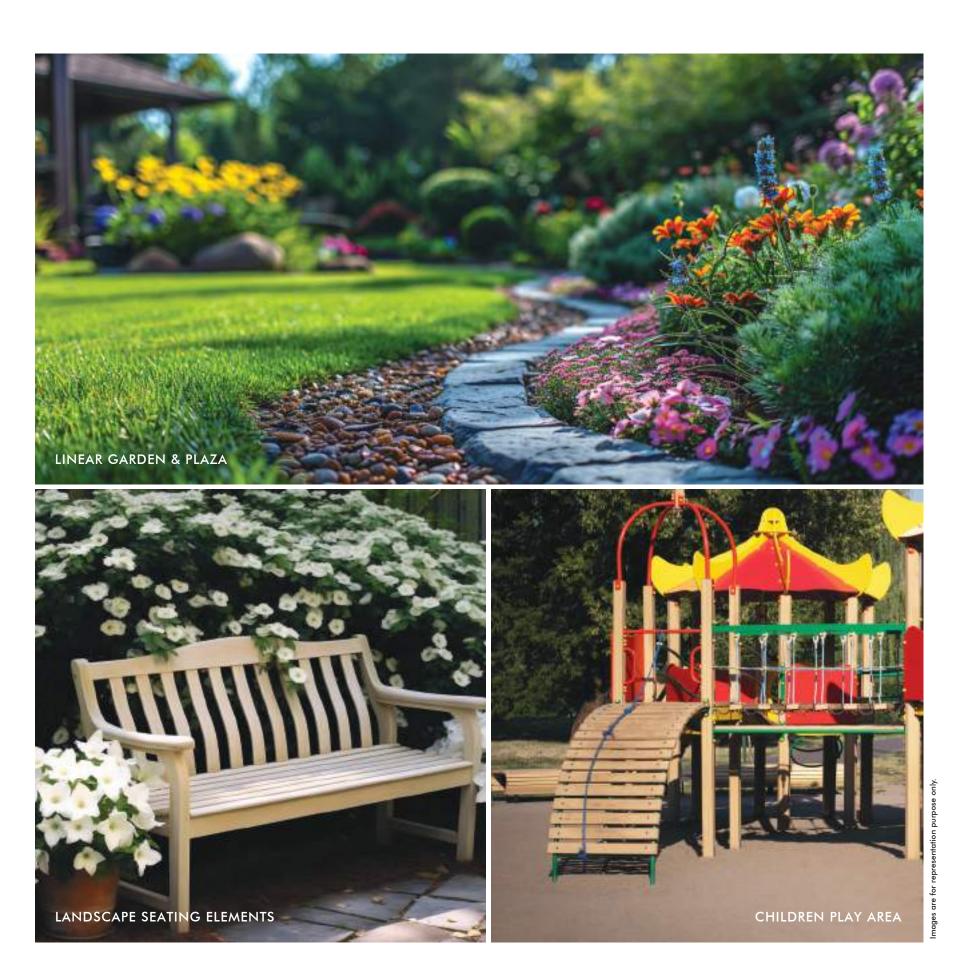

#### **LEGEND**

- 1. ENTRY
- 2. EXIT
- 3. DROP OFF
- 4. CASCADING WATER FEATURE
- 5. LINEAR GARDEN & PLAZA
- 6. CHILDREN PLAY AREA
- 7. MULTI PURPOSE LANDSCAPE AREA
- 8. SEATING COURT
- 9. RIBBON PERGOLA & DECK
- 10. DRIVEWAY
- 11. VISITOR'S PARKING
- 12. BASEMENT RAMP-UP FROM BASEMENT
- 13. BASEMENT RAMP-DOWN TO BASEMENT
- 14. LANDSCAPE SEATING ELEMENTS
- 15. BADMINTON COURT
- 16. TENNIS COURT

| S.No. | Location                                  | Materials & Specifications                            |
|-------|-------------------------------------------|-------------------------------------------------------|
| F     | BEDROOMS:                                 |                                                       |
| 1     | Flooring                                  | Laminated Wooden flooring                             |
| 2     | A.C.                                      | Split AC-5 Star                                       |
| 3     | Provision for Wardrobe                    | Yes                                                   |
| 4     | Walls                                     | Acrylic Emulsion Paint                                |
| 5     | Doors                                     | Laminated Flush door with 2400 (8 ft) height          |
| G     | TOILETS:                                  |                                                       |
| 1     | Flooring                                  | Anti-skid vitrified tiles                             |
| 2     | CP & Sanitary Fittings                    | Jaquar/equivalent                                     |
| 3     | Height of Tiles                           | (8 ft)                                                |
| 4     | Size of Tiles                             | (2 ft X 2 ft)                                         |
| 5     | Wash Basin                                | Counter Top                                           |
| 6     | Mirror                                    | Yes                                                   |
| н     | BALCONIES:                                |                                                       |
| 1     | Railing                                   | S.S.railling with Toughened Glass (4 ft) height       |
| 2     | Door & Windows                            | Sliding, DGU - UPVC premium segment                   |
| 3     | Flooring                                  | Anti-skid vitrified tiles                             |
| 1     | CLUB 360:                                 |                                                       |
| 1     | Indoor and Outdoor Cafeteria              | 82 PAX seating                                        |
| 2     | Sky High Gymnasium                        | Gym equipments with adjoining Male and Female toilets |
| 3     | Infinity Pool with Unwinding decks in Sky | 3000 Sq ft                                            |
| 4     | Multipurpose Hall / Party lounge          | Indoor and outdoor seating                            |
| J     | COMMON AMENITIES:                         |                                                       |
| 1     | Children Play                             | With Play House                                       |
| 2     | Cascading Water Feature                   | With Grand Plaza                                      |
| 3     | Multipurpose Landscaped Area              | Parks with seating                                    |
| 4     | Linear Grand Plaza                        | Yes                                                   |
| 5     | Sports Area                               | Tennis and Badminton Court                            |
| 6     | Deck with Ribbon Pargola                  | Plaza level                                           |