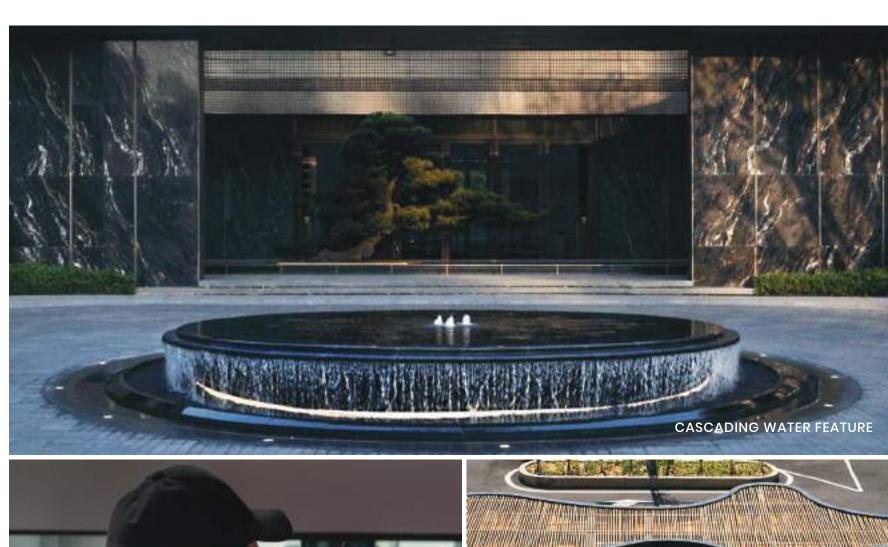

#### **LEGEND**

- 1. ENTRY
- 2. EXIT
- 3. DROP OFF
- 4. CASCADING WATER FEATURE
- 5. LINEAR GARDEN & PLAZA
- 6. CHILDREN PLAY AREA
- 7. MULTI PURPOSE LANDSCAPE AREA
- 8. SEATING COURT
- 9. RIBBON PERGOLA & DECK
- 10. DRIVEWAY
- 11. VISITOR'S PARKING
- 12. BASEMENT RAMP-UP FROM BASEMENT
- 13. BASEMENT RAMP-DOWN TO BASEMENT
- 14. LANDSCAPE SEATING ELEMENTS
- 15. BADMINTON COURT
- 16. TENNIS COURT

| S.No. | Location                                  | Materials & Specifications                            |
|-------|-------------------------------------------|-------------------------------------------------------|
| F     | BEDROOMS:                                 |                                                       |
| 1     | Flooring                                  | Laminated Wooden flooring                             |
| 2     | A.C.                                      | Split AC-5 Star                                       |
| 3     | Provision for Wardrobe                    | Yes                                                   |
| 4     | Walls                                     | Acrylic Emulsion Paint                                |
| 5     | Doors                                     | Laminated Flush door with 2400 (8 ft) height          |
| G     | TOILETS:                                  |                                                       |
| 1     | Flooring                                  | Anti-skid vitrified tiles                             |
| 2     | CP & Sanitary Fittings                    | Jaquar/equivalent                                     |
| 3     | Height of Tiles                           | (8 ft)                                                |
| 4     | Size of Tiles                             | (2 ft X 2 ft)                                         |
| 5     | Wash Basin                                | Counter Top                                           |
| 6     | Mirror                                    | Yes                                                   |
| н     | BALCONIES:                                |                                                       |
| 1     | Railing                                   | S.S.railling with Toughened Glass (4 ft) height       |
| 2     | Door & Windows                            | Sliding, DGU - UPVC premium segment                   |
| 3     | Flooring                                  | Anti-skid vitrified tiles                             |
| 1     | CLUB 360:                                 |                                                       |
| 1     | Indoor and Outdoor Cafeteria              | 82 PAX seating                                        |
| 2     | Sky High Gymnasium                        | Gym equipments with adjoining Male and Female toilets |
| 3     | Infinity Pool with Unwinding decks in Sky | 3000 Sq ft                                            |
| 4     | Multipurpose Hall / Party lounge          | Indoor and outdoor seating                            |
| J     | COMMON AMENITIES:                         |                                                       |
| 1     | Children Play                             | With Play House                                       |
| 2     | Cascading Water Feature                   | With Grand Plaza                                      |
| 3     | Multipurpose Landscaped Area              | Parks with seating                                    |
| 4     | Linear Grand Plaza                        | Yes                                                   |
| 5     | Sports Area                               | Tennis and Badminton Court                            |
| 6     | Deck with Ribbon Pargola                  | Plaza level                                           |