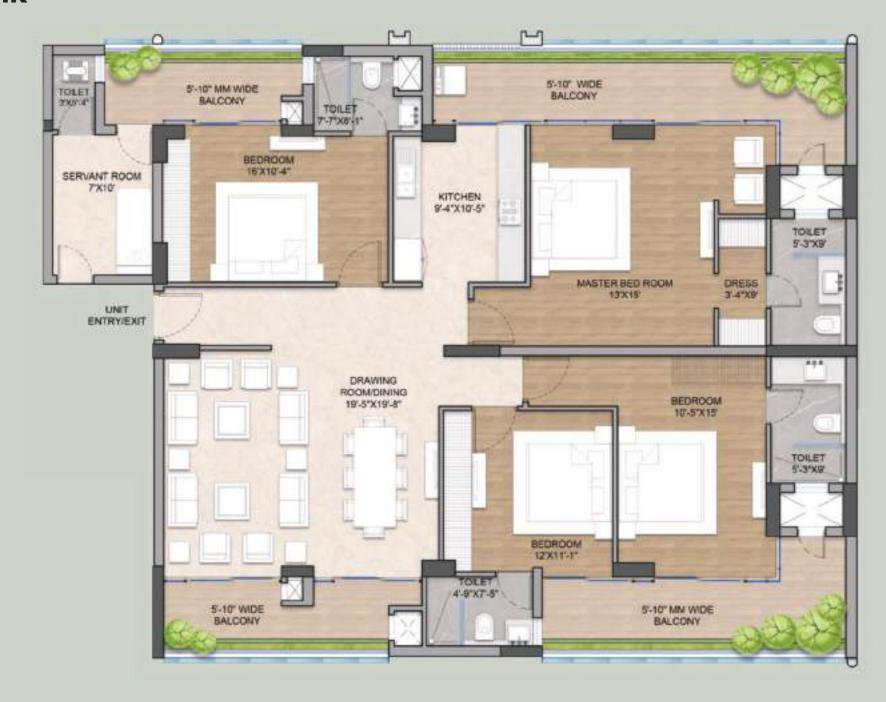

#### 4 BHK

BALCONY AREA — 489 SQ.FT.

CARPET AREA — 1556 SQ.FT.

SUPER AREA — 2860 SQ.FT.