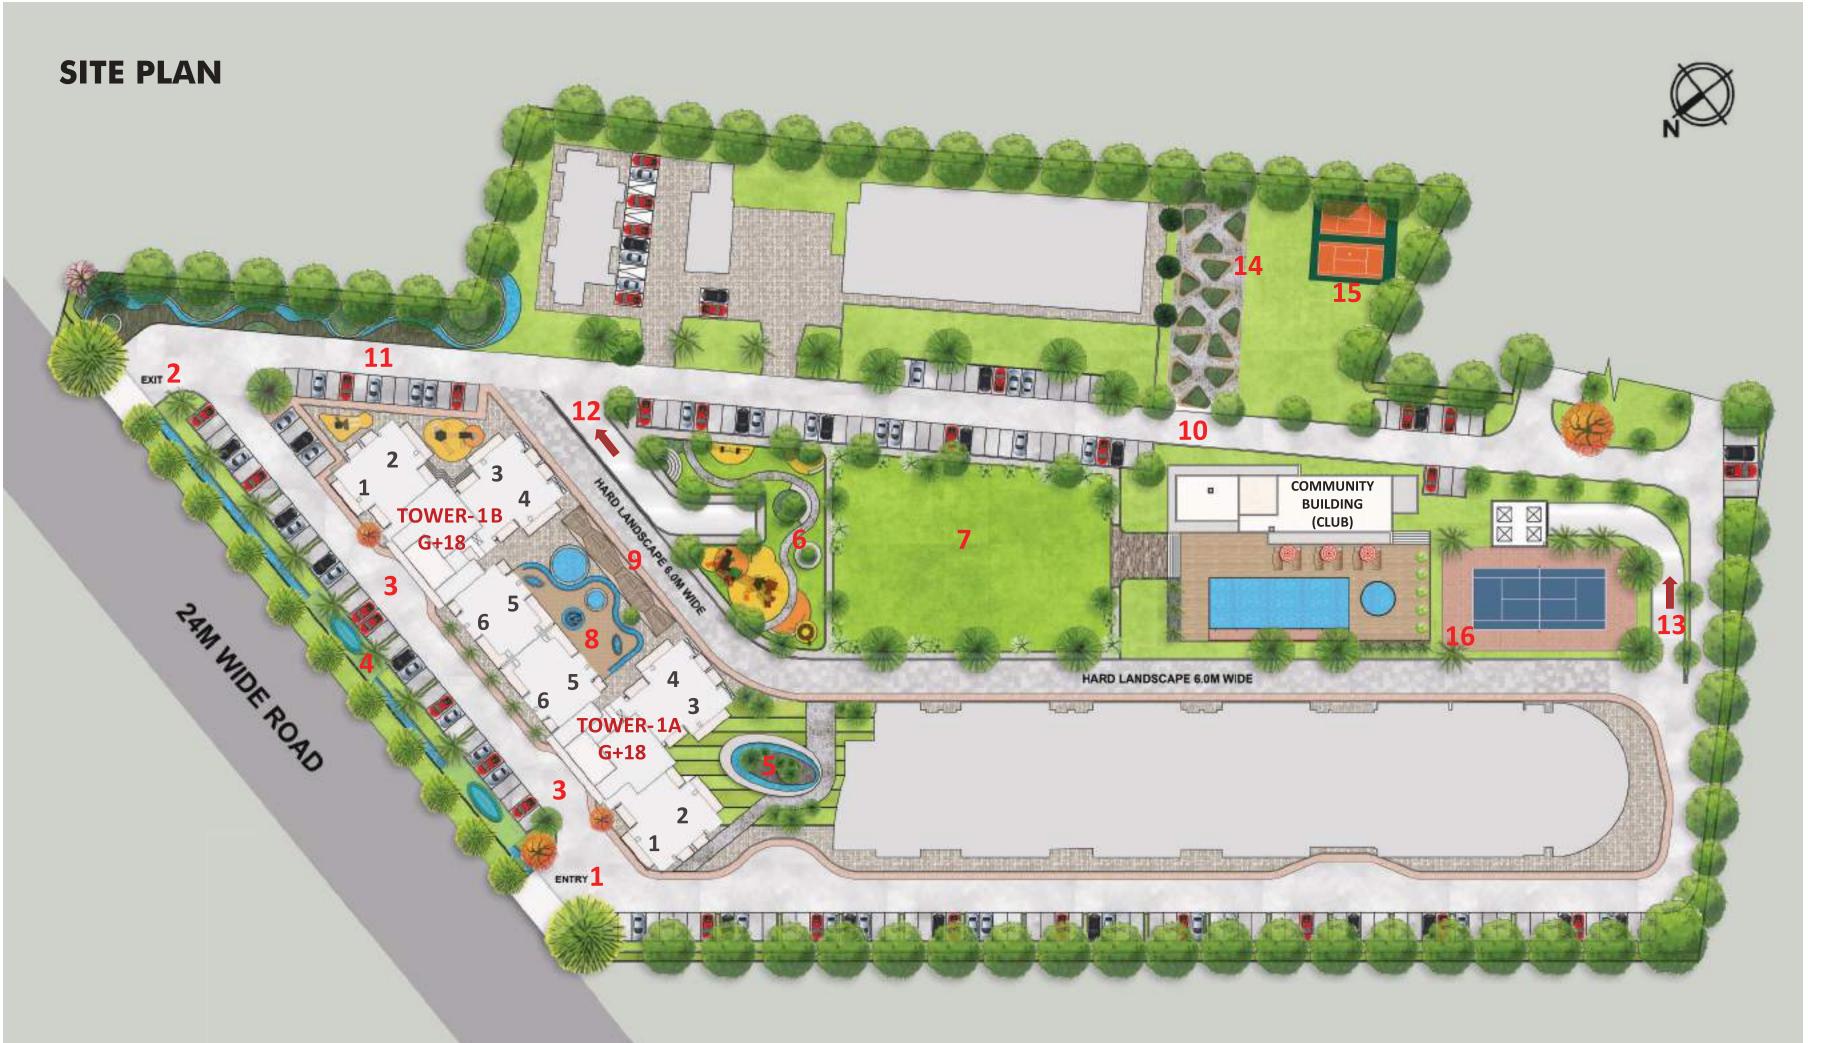

#### **LEGEND**

- 1. ENTRY
- 2. EXIT
- 3. DROP OFF
- 4. CASCADING WATER FEATURE
- 5. LINEAR GARDEN & PLAZA
- 6. CHILDREN PLAY AREA
- 7. MULTI PURPOSE LANDSCAPE AREA
- 8. SEATING COURT
- 9. RIBBON PERGOLA & DECK
- 10. DRIVEWAY
- 11. VISITOR'S PARKING
- 12. BASEMENT RAMP-UP FROM BASEMENT
- 13. BASEMENT RAMP-DOWN TO BASEMENT
- 14. LANDSCAPE SEATING ELEMENTS
- 15. BADMINTON COURT
- 16. TENNIS COURT