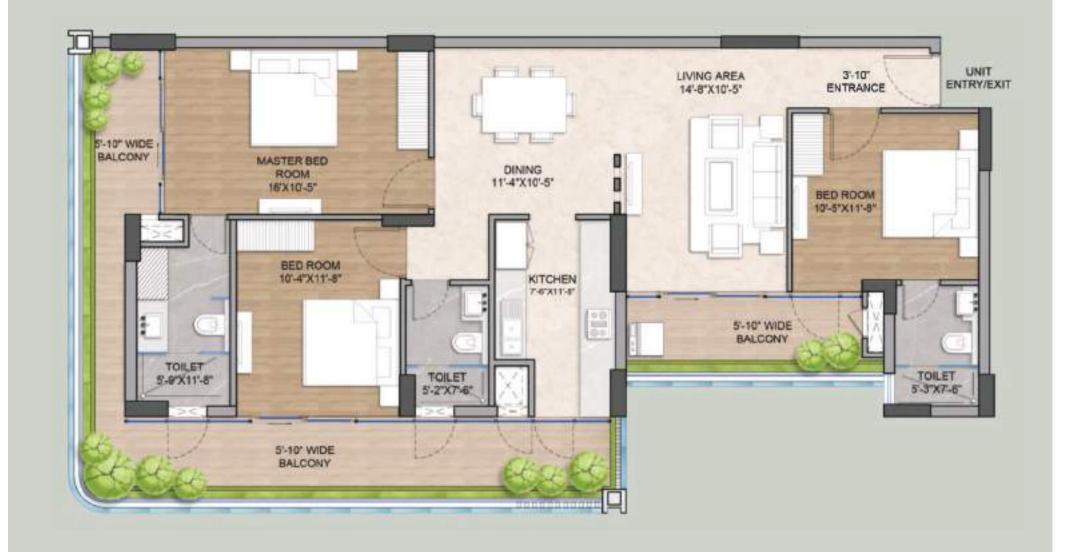

#### 4 BHK

BALCONY AREA — 489 SQ.FT.

CARPET AREA — 1556 SQ.FT.

SUPER AREA — 2860 SQ.FT.