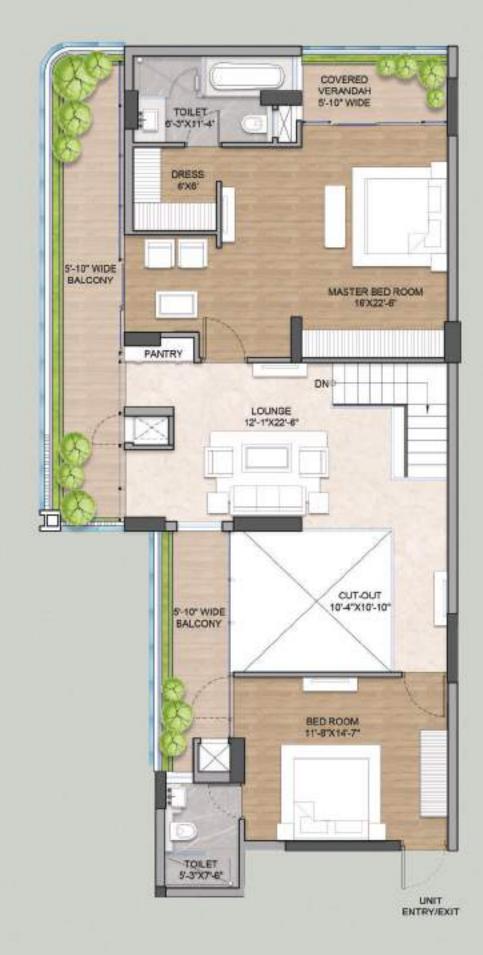

### PENTHOUSE (LOWER LEVEL)

LOWER + UPPER AREA :

BALCONY AREA — 548 SQ.FT. CARPET AREA — 2070 SQ.FT. SUPER AREA — 3610 SQ.FT.

### PENTHOUSE (UPPER LEVEL)

LOWER + UPPER AREA :

BALCONY AREA — 548 SQ.FT. CARPET AREA — 2070 SQ.FT. SUPER AREA — 3610 SQ.FT.