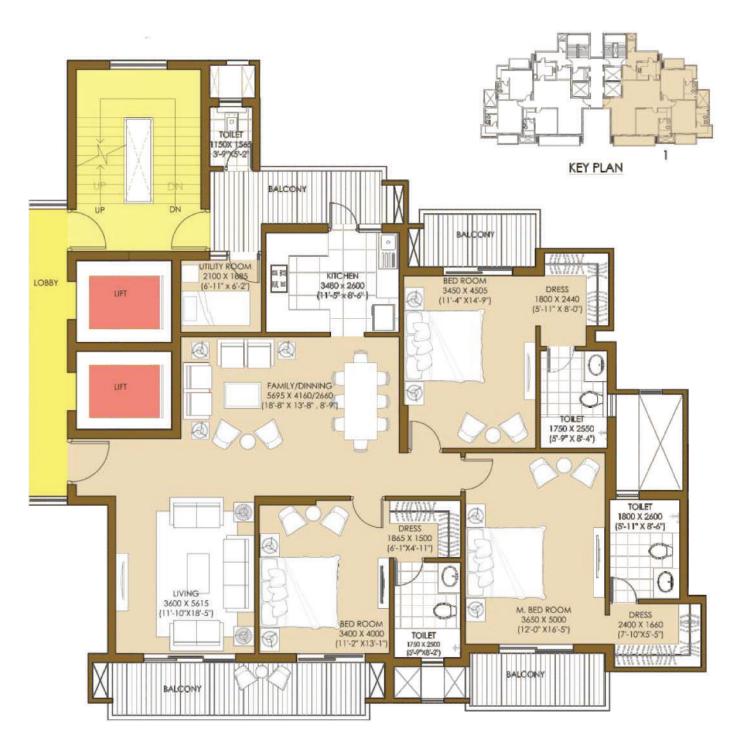

TYPE-C, TYPICAL FLOOR PLAN TOTAL AREA: 1850 SQ. FT. # 1614 SQ. FT. (BUILT-UP AREA) + 236 SQ. FT. (COMMON CIRCULATION + SERVICES) CARPET AREA: 1240 SQ. FT.

### NOTE:

- 1. The window size/its location in rooms may change because of elevational features.
- 2. The overall layout may vary because of statutory reasons in case required.
- 3. Currently, no columns are shown in the plan which will be incorporated as per structure.
- 4. Each tower and apartment might have slight deviation to the layout, size and type and the picture herein depicts only typical floor plan, it is therefore recommended to verify the layout, size and type of your apartment prior to submission of application for Allotment of Apartment.