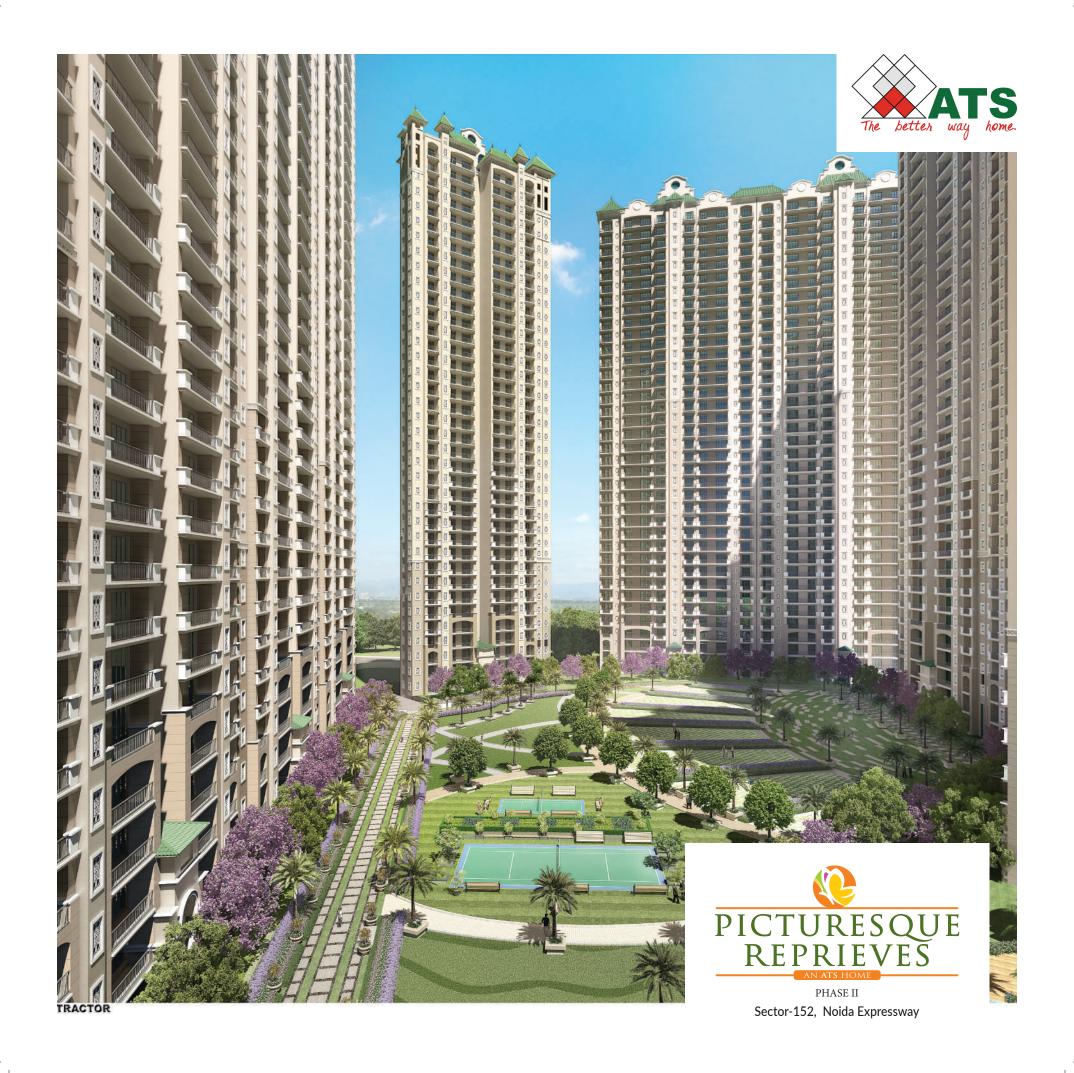

TYPE-A, TYPICAL FLOOR PLAN TOTAL AREA: 3200 SQ. FT. # 2768 SQ. FT. (BUILT-UP AREA) + 432 SQ. FT. (COMMON CIRCULATION + SERVICES) CARPET AREA: 2059 SQ. FT.

### NOTE:

- 1. The window size/its location in rooms may change because of elevational features.
- 2. The overall layout may vary because of statutory reasons in case required.
- 3. Currently, no columns are shown in the plan which will be incorporated as per structure.
- 4. Each tower and apartment might have slight deviation to the layout, size and type and the picture herein depicts only typical floor plan, it is therefore recommended to verify the layout, size and type of your apartment prior to submission of application for Allotment of Apartment.