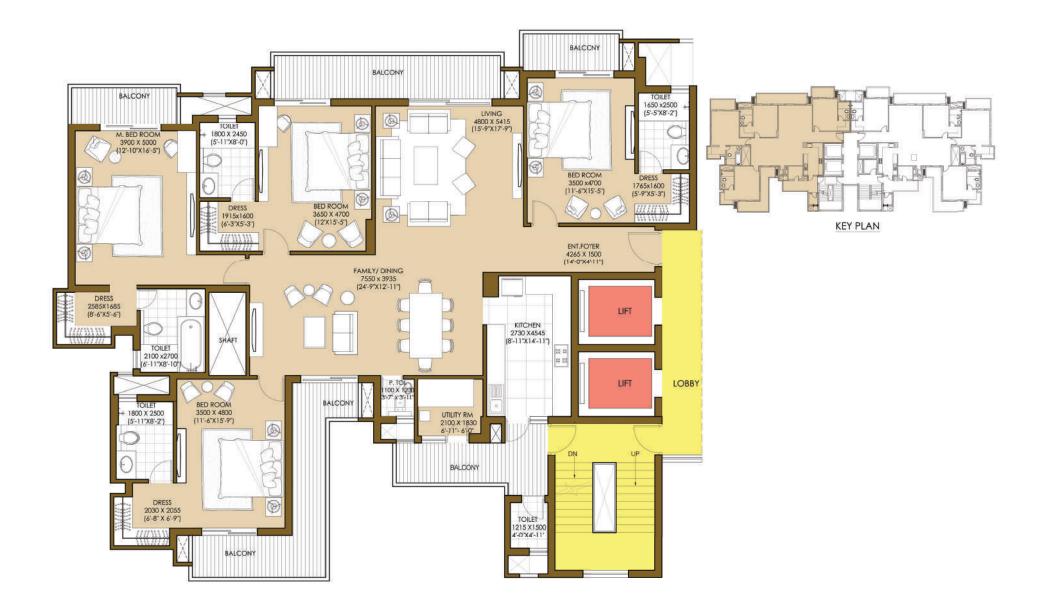

TYPE-B, TYPICAL FLOOR PLAN TOTAL AREA: 2350 SQ. FT. # 1937 SQ. FT. (BUILT-UP AREA) + 413 SQ. FT. (COMMON CIRCULATION + SERVICES) CARPET AREA: 1470 SQ. FT.

### NOTE:

- 1. The window size/its location in rooms may change because of elevational features.
- 2. The overall layout may vary because of statutory reasons in case required.
- 3. Currently, no columns are shown in the plan which will be incorporated as per structure.
- 4. Each tower and apartment might have slight deviation to the layout, size and type and the picture herein depicts only typical floor plan, it is therefore recommended to verify the layout, size and type of your apartment prior to submission of application for Allotment of Apartment.