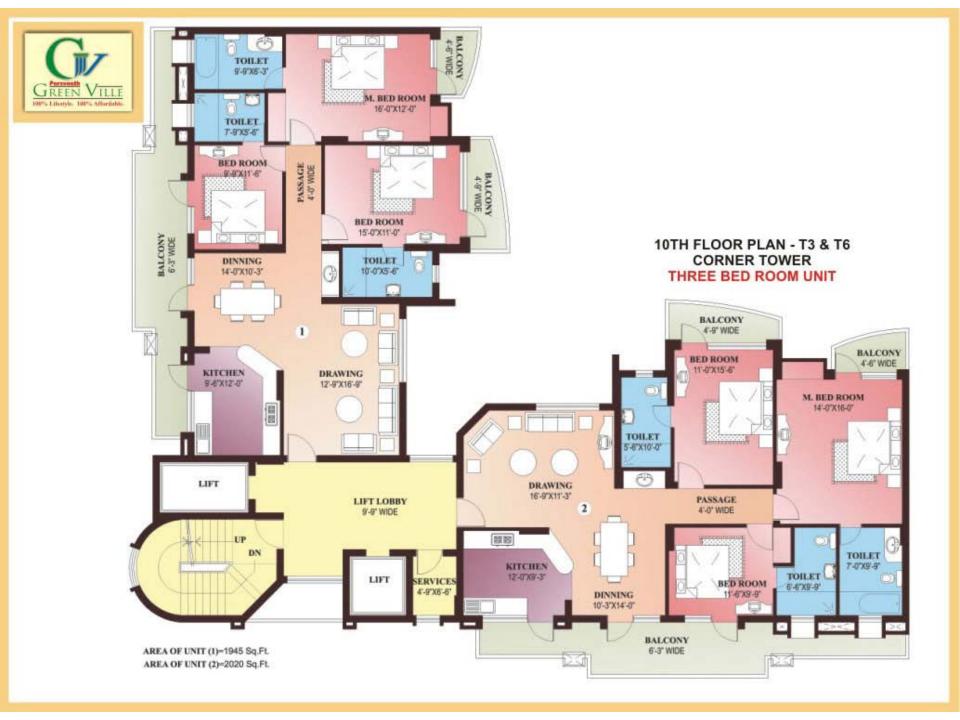

## Floor Plans

(EXCEPT DUPLEX UNIT - B1204, C104, 604, 704, D504)

TWO BED ROOM WITH ROOF TERRACE

(EXCEPT DUPLEX UNIT - B1204, C104, 604, 704, D504)

AREA OF UNIT (1)=2065 Sq.Ft. AREA OF UNIT (2)=2080 Sq.Ft.

AREA OF UNIT (1)=2065 Sq.Ft. AREA OF UNIT (2)=2080 Sq.Ft.

AREA OF UNIT (1)=2070 Sq.Ft. AREA OF UNIT (2)=2055 Sq.Ft.

Villa Layout Total Area: 7415.26 Sq. Ft.