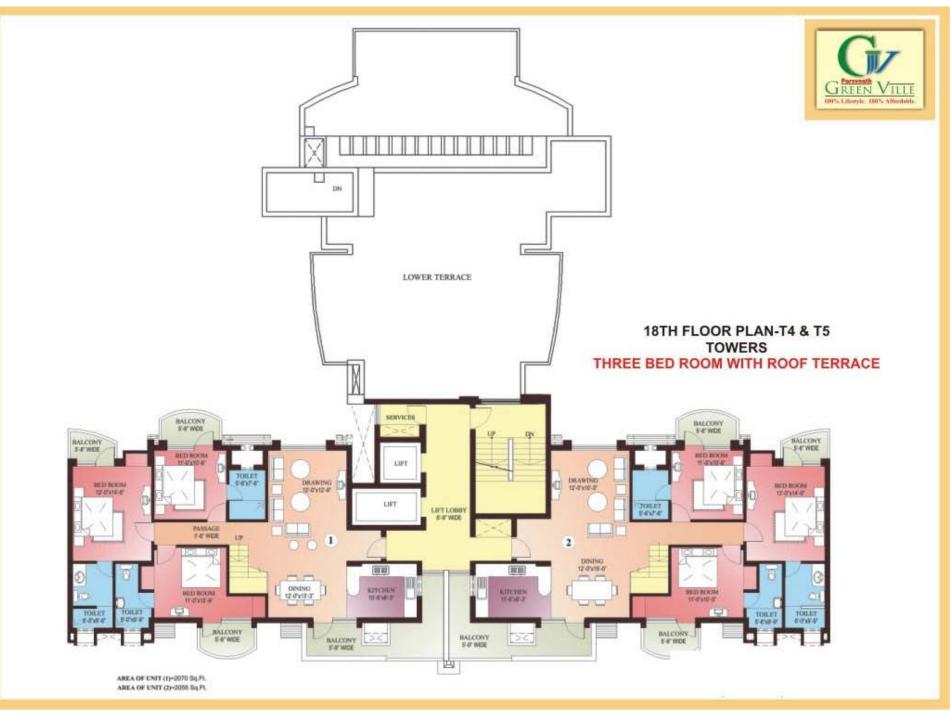

## Floor Plans

(EXCEPT DUPLEX UNIT - B1204, C104, 604, 704, D504)

TWO BED ROOM WITH ROOF TERRACE

(EXCEPT DUPLEX UNIT - B1204, C104, 604, 704, D504)

AREA OF UNIT (1)=2065 Sq.Ft. AREA OF UNIT (2)=2080 Sq.Ft.

AREA OF UNIT (1)=2065 Sq.Ft. AREA OF UNIT (2)=2080 Sq.Ft.

AREA OF UNIT (1)=2070 Sq.Ft. AREA OF UNIT (2)=2055 Sq.Ft.

Villa Layout Total Area: 7415.26 Sq. Ft.