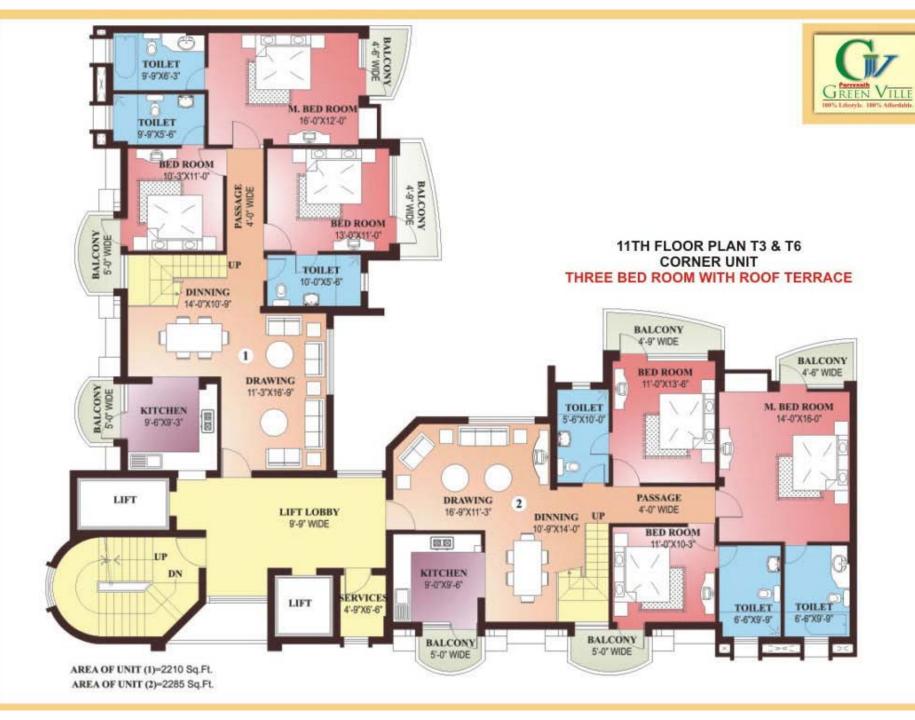

## Floor Plans

(EXCEPT DUPLEX UNIT - B1204, C104, 604, 704, D504)

TWO BED ROOM WITH ROOF TERRACE

(EXCEPT DUPLEX UNIT - B1204, C104, 604, 704, D504)

AREA OF UNIT (1)=2065 Sq.Ft. AREA OF UNIT (2)=2080 Sq.Ft.