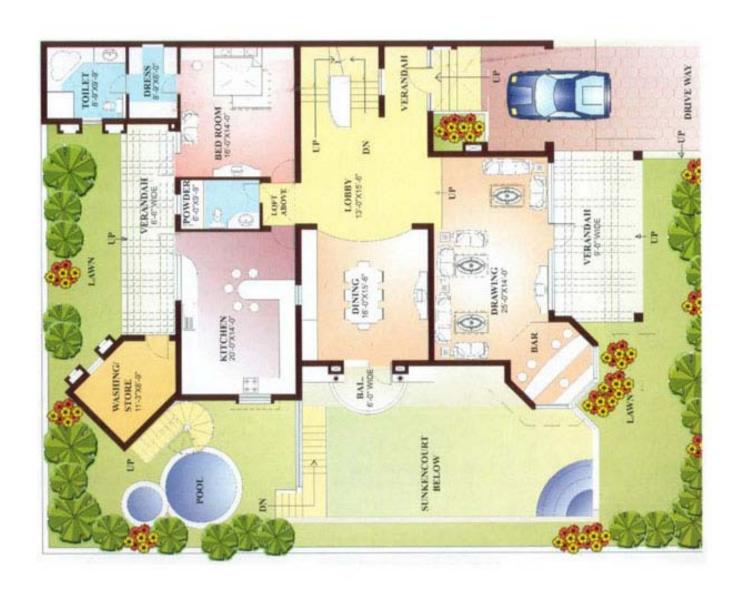

l lifestyle. The unmistakably unique International architecture and unspoilt serenity, the mesmerizing Splendour of modern amenities matched with boundless green expanse.

Parsvnath Green Ville, where life is an enjoyable experience.

## **Location Plan**



### Site Plan



## Floor Plans









(EXCEPT DUPLEX UNIT - B1204, C104, 604, 704, D504)





TWO BED ROOM WITH ROOF TERRACE





(EXCEPT DUPLEX UNIT - B1204, C104, 604, 704, D504)





AREA OF UNIT (1)=2065 Sq.Ft. AREA OF UNIT (2)=2080 Sq.Ft.





AREA OF UNIT (1)=2065 Sq.Ft. AREA OF UNIT (2)=2080 Sq.Ft.







AREA OF UNIT (1)=2070 Sq.Ft. AREA OF UNIT (2)=2055 Sq.Ft.





Villa Layout Total Area: 7415.26 Sq. Ft.

# Basement Floor Plan (1406.26 Sq. Ft.)



### First Floor (1784 Sq. Ft.)



### **Ground Floor Plan (2517 Sq. Ft.)**



### Second Floor (1271 Sq. Ft.)



#### **Specifications**

#### **Flooring**

Italian marble/vitrified tiles flooring with Granite border in Drawing /Dining room & laminated wooden flooring in 3 Bedroom & vitrified tiles in other Bedroom, Non-skid tile flooring in Toilets & Kitchen. Decorative marble stone flooring in passage. Staircase will be a combination of white and Udaipur marble.

#### **Doors & Windows**

All windows in Teak/Champ with spirit polish having teak wood shutters duly polished or aluminium windows with sliding glass shutter or equivalent. All doors to be flush door of 35mm and main teak wood entrance door to be paneled on both sides duly polished. Additional iron door at the entrance. Grills in all windows.

#### **Toilets**

Provision of hot & cold water pipes, colo