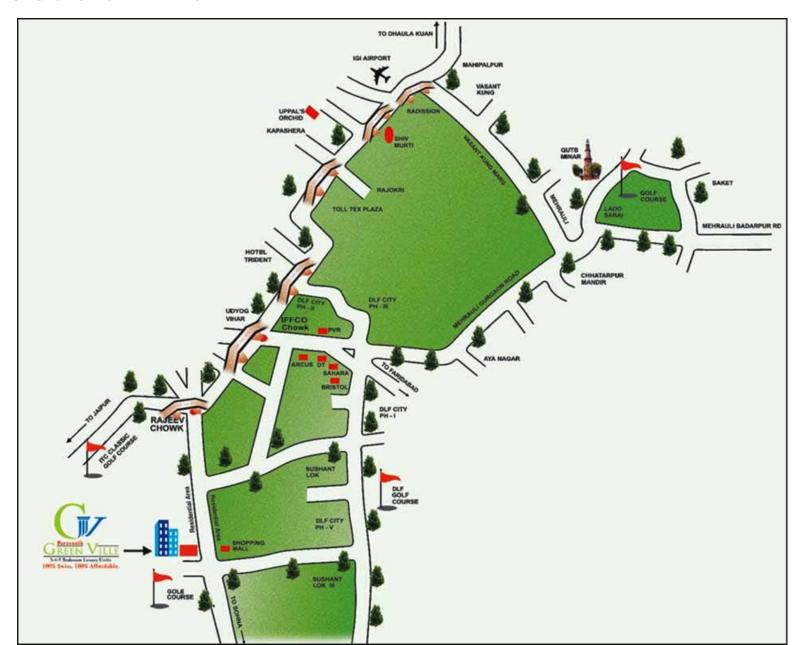

ion free, vast openness will overwhelm you with the rich exclusivity of an exotic lifestyle. Keenly pursued International architecture, the aesthetic looks and plush interiors will make you at home with the best of both worlds.

An exclusive state-of-the-art club with landscaped greens, in addition will lift your sprit of living to greater heights.

Yes, it is now possible to enjoy the pleasure of International living at Parsvnath Green Ville, <u>Gurgaon</u>.

Welcome to an International Splendour!

Come home to an exclusive International lifestyle. The unmistakably unique International architecture and unspoilt serenity, the mesmerizing Splendour of modern amenities matched with boundless green expanse.

Parsvnath Green Ville, where life is an enjoyable experience.

## **Location Plan**



### Site Plan



## Floor Plans









(EXCEPT DUPLEX UNIT - B1204, C104, 604, 704, D504)





TWO BED ROOM WITH ROOF TERRACE





(EXCEPT DUPLEX UNIT - B1204, C104, 604, 704, D504)





AREA OF UNIT (1)=2065 Sq.Ft. AREA OF UNIT (2)=2080 Sq.Ft.





AREA OF UNIT (1)=2065 Sq.Ft. AREA OF UNIT (2)=2080 Sq.Ft.







AREA OF UNIT (1)=2070 Sq.Ft. AREA OF UNIT (2)=2055 Sq.Ft.





Villa Layout Total Area: 7415.26 Sq. Ft.

# Basement Floor Plan (1406.26 Sq. Ft.)



### First Floor (1784 Sq. Ft.)



### **Ground Floor Plan (2517 Sq. Ft.)**



### Second Floor (1271 Sq. Ft.)



#### **Specifications**

#### **Flooring**

Italian marble/vitrified tiles flooring with Granite border in Drawing /Dining room & laminated wooden flooring in 3 Bedroom & vitrified tiles in other Bedroom, Non-skid tile f