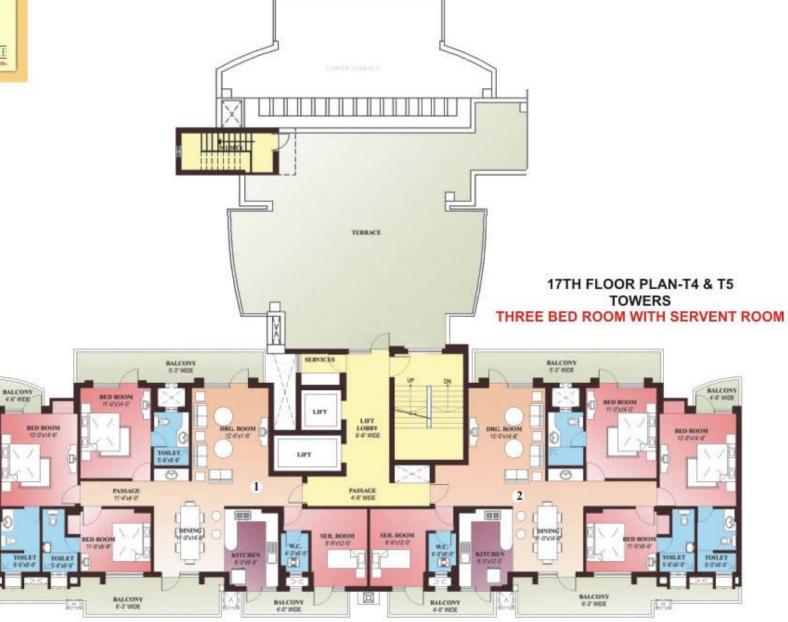

## Floor Plans

(EXCEPT DUPLEX UNIT - B1204, C104, 604, 704, D504)

TWO BED ROOM WITH ROOF TERRACE

(EXCEPT DUPLEX UNIT - B1204, C104, 604, 704, D504)

AREA OF UNIT (1)=2065 Sq.Ft. AREA OF UNIT (2)=2080 Sq.Ft.

AREA OF UNIT (1)=2065 Sq.Ft. AREA OF UNIT (2)=2080 Sq.Ft.

AREA OF UNIT (1)=2070 Sq.Ft. AREA OF UNIT (2)=2055 Sq.Ft.

Villa Layout Total Area: 7415.26 Sq. Ft.