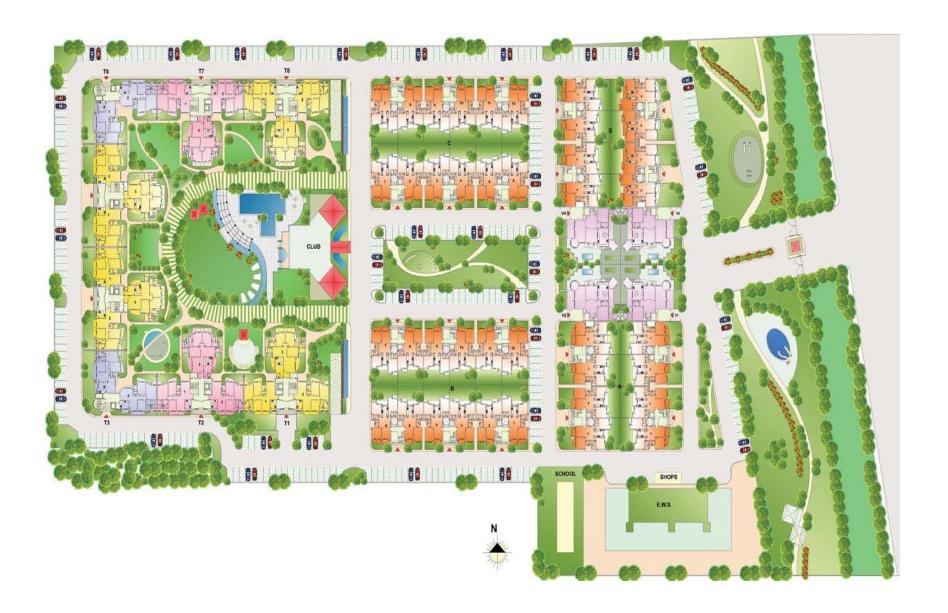

enness will overwhelm you with the rich exclusivity of an exotic lifestyle. Keenly pursued International architecture, the aesthetic looks and plush interiors will make you at home with the best of both worlds.

An exclusive state-of-the-art club with landscaped greens, in addition will lift your sprit of living to greater heights.

Yes, it is now possible to enjoy the pleasure of International living at Parsvnath Green Ville, <u>Gurgaon</u>.

Welcome to an International Splendour!

Come home to an exclusive International lifestyle. The unmistakably unique International architecture and unspoilt serenity, the mesmerizing Splendour of modern amenities matched with boundless green expanse.

Parsvnath Green Ville, where life is an enjoyable experience.

## **Location Plan**



### Site Plan



## Floor Plans









(EXCEPT DUPLEX UNIT - B1204, C104, 604, 704, D504)





TWO BED ROOM WITH ROOF TERRACE





(EXCEPT DUPLEX UNIT - B1204, C104, 604, 704, D504)





AREA OF UNIT (1)=2065 Sq.Ft. AREA OF UNIT (2)=2080 Sq.Ft.





AREA OF UNIT (1)=2065 Sq.Ft. AREA OF UNIT (2)=2080 Sq.Ft.







AREA OF UNIT (1)=2070 Sq.Ft. AREA OF UNIT (2)=2055 Sq.Ft.





Villa Layout Total Area: 7415.26 Sq. Ft.

# Basement Floor Plan (1406.26 Sq. Ft.)



### First Floor (1784 Sq. Ft.)



### **Ground Floor Plan (2517 Sq. Ft.)**



### Second Floor (1271 Sq. Ft.)



#### **Specifications**

#### **Flooring**

Italian marble/vitrified tiles flooring with Granite border in Drawing /Dining room & laminated wooden flooring in 3 Bedroom & vitrified tiles in other Bedroom, Non-skid tile flooring in Toilet