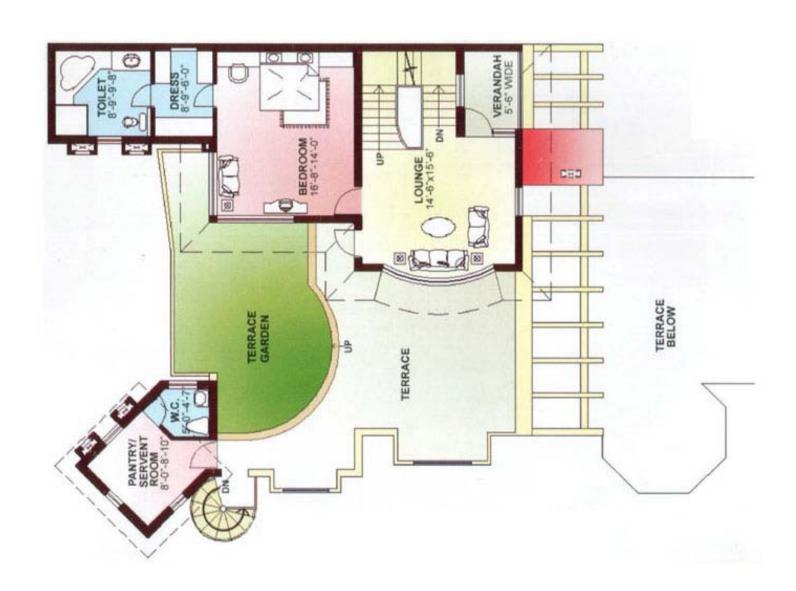

## Floor Plans

(EXCEPT DUPLEX UNIT - B1204, C104, 604, 704, D504)

TWO BED ROOM WITH ROOF TERRACE

(EXCEPT DUPLEX UNIT - B1204, C104, 604, 704, D504)

AREA OF UNIT (1)=2065 Sq.Ft. AREA OF UNIT (2)=2080 Sq.Ft.

AREA OF UNIT (1)=2065 Sq.Ft. AREA OF UNIT (2)=2080 Sq.Ft.

AREA OF UNIT (1)=2070 Sq.Ft. AREA OF UNIT (2)=2055 Sq.Ft.

Villa Layout Total Area: 7415.26 Sq. Ft.