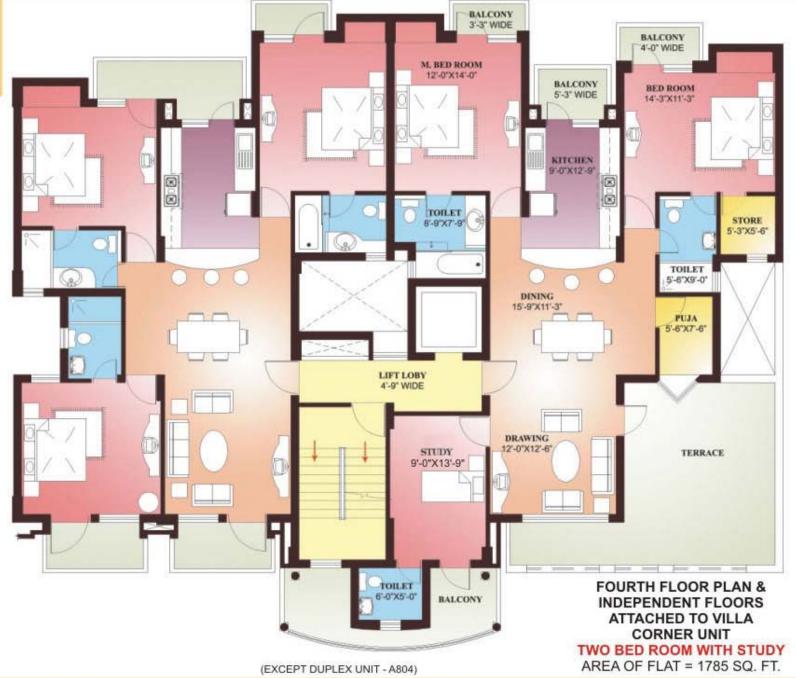

## Floor Plans

(EXCEPT DUPLEX UNIT - B1204, C104, 604, 704, D504)

TWO BED ROOM WITH ROOF TERRACE

(EXCEPT DUPLEX UNIT - B1204, C104, 604, 704, D504)

AREA OF UNIT (1)=2065 Sq.Ft. AREA OF UNIT (2)=2080 Sq.Ft.

AREA OF UNIT (1)=2065 Sq.Ft. AREA OF UNIT (2)=2080 Sq.Ft.

AREA OF UNIT (1)=2070 Sq.Ft. AREA OF UNIT (2)=2055 Sq.Ft.

Villa Layout Total Area: 7415.26 Sq. Ft.