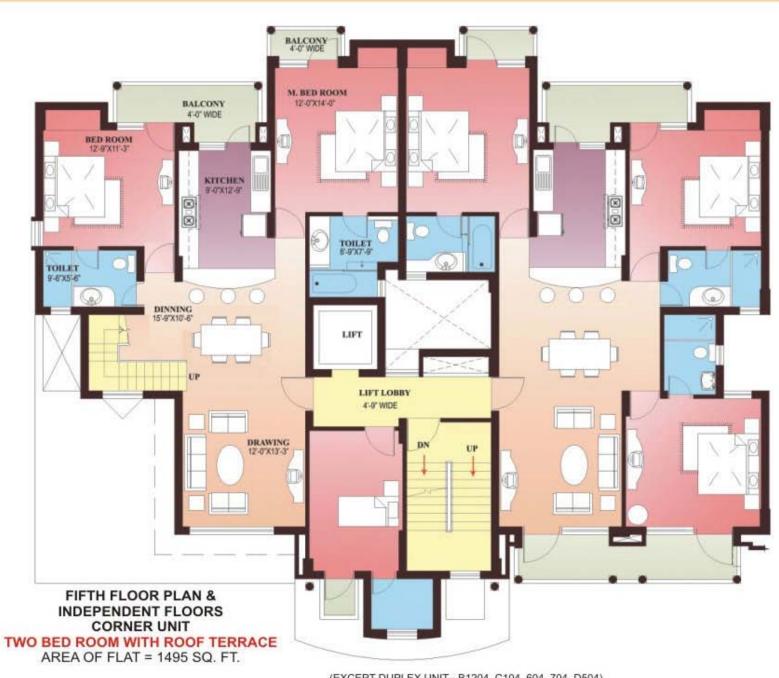

## Floor Plans

(EXCEPT DUPLEX UNIT - B1204, C104, 604, 704, D504)

TWO BED ROOM WITH ROOF TERRACE

(EXCEPT DUPLEX UNIT - B1204, C104, 604, 704, D504)

AREA OF UNIT (1)=2065 Sq.Ft. AREA OF UNIT (2)=2080 Sq.Ft.