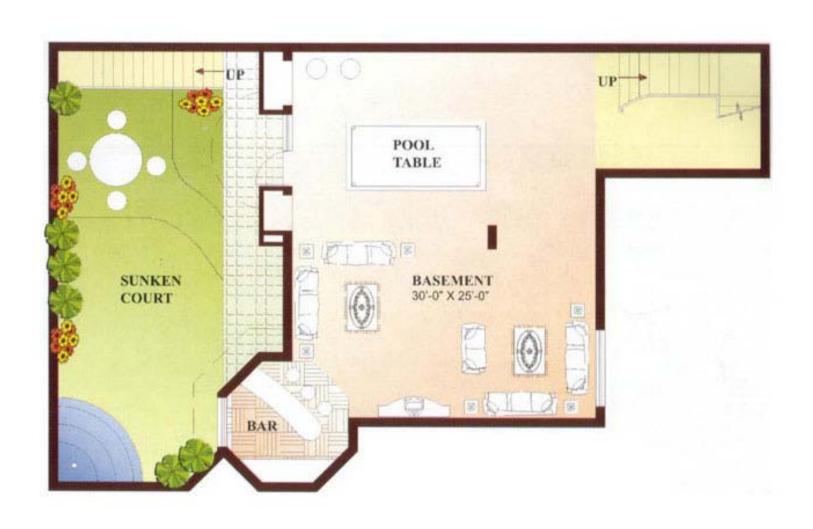

Welcome to an International Splendour!

Come home to an exclusive International lifestyle. The unmistakably unique International architecture and unspoilt serenity, the mesmerizing Splendour of modern amenities matched with boundless green expanse.

Parsvnath Green Ville, where life is an enjoyable experience.

## **Location Plan**



### Site Plan



## Floor Plans









(EXCEPT DUPLEX UNIT - B1204, C104, 604, 704, D504)





TWO BED ROOM WITH ROOF TERRACE





(EXCEPT DUPLEX UNIT - B1204, C104, 604, 704, D504)





AREA OF UNIT (1)=2065 Sq.Ft. AREA OF UNIT (2)=2080 Sq.Ft.





AREA OF UNIT (1)=2065 Sq.Ft. AREA OF UNIT (2)=2080 Sq.Ft.







AREA OF UNIT (1)=2070 Sq.Ft. AREA OF UNIT (2)=2055 Sq.Ft.





Villa Layout Total Area: 7415.26 Sq. Ft.

# Basement Floor Plan (1406.26 Sq. Ft.)



### First Floor (1784 Sq. Ft.)



### **Ground Floor Plan (2517 Sq. Ft.)**



### Second Floor (1271 Sq. Ft.)



#### **Specifications**

#### **Flooring**

Italian marble/vitrified tiles flooring with Granite border in Drawing /Dining room & laminated wooden flooring in 3 Bedroom & vitrified tiles in other Bedroom, Non-skid tile flooring in Toilets & Kitchen. Decorative marble stone flooring in passage. Staircase will be a combination of white and Udaipur marble.

#### **Doors & Windows**

All windows in Teak/Champ with spirit polish having teak wood shutters duly polished or aluminium windows with sliding glass shutter or equivalent. All doors to be flush door of 35mm and main teak wood entrance door to be paneled on both sides duly polished. Additional iron door at the entrance. Grill