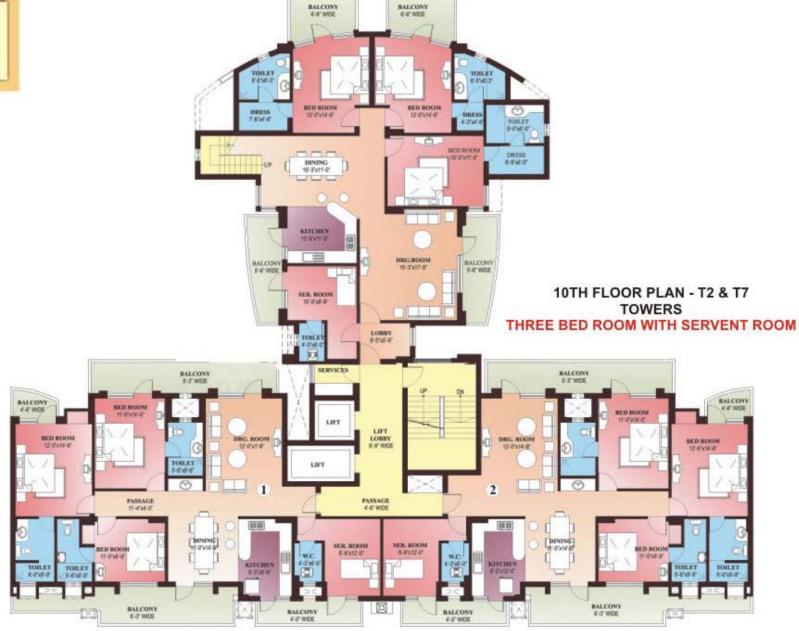

## Floor Plans

(EXCEPT DUPLEX UNIT - B1204, C104, 604, 704, D504)

TWO BED ROOM WITH ROOF TERRACE

(EXCEPT DUPLEX UNIT - B1204, C104, 604, 704, D504)

AREA OF UNIT (1)=2065 Sq.Ft. AREA OF UNIT (2)=2080 Sq.Ft.