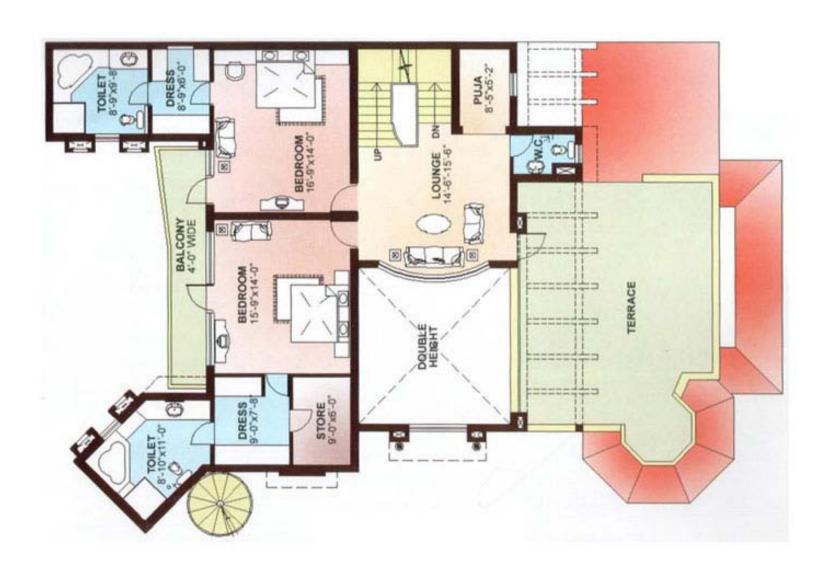

our!

Come home to an exclusive International lifestyle. The unmistakably unique International architecture and unspoilt serenity, the mesmerizing Splendour of modern amenities matched with boundless green expanse.

Parsvnath Green Ville, where life is an enjoyable experience.

## **Location Plan**



### Site Plan



## Floor Plans









(EXCEPT DUPLEX UNIT - B1204, C104, 604, 704, D504)





TWO BED ROOM WITH ROOF TERRACE





(EXCEPT DUPLEX UNIT - B1204, C104, 604, 704, D504)





AREA OF UNIT (1)=2065 Sq.Ft. AREA OF UNIT (2)=2080 Sq.Ft.





AREA OF UNIT (1)=2065 Sq.Ft. AREA OF UNIT (2)=2080 Sq.Ft.







AREA OF UNIT (1)=2070 Sq.Ft. AREA OF UNIT (2)=2055 Sq.Ft.





Villa Layout Total Area: 7415.26 Sq. Ft.

# Basement Floor Plan (1406.26 Sq. Ft.)



### First Floor (1784 Sq. Ft.)



### **Ground Floor Plan (2517 Sq. Ft.)**



### Second Floor (1271 Sq. Ft.)



#### **Specifications**

#### **Flooring**

Italian marble/vitrified tiles flooring with Granite border in Drawing /Dining room & laminated wooden flooring in 3 Bedroom & vitrified tiles in other Bedroom, Non-skid tile flooring in Toilets & Kitchen. Decorative marble stone flooring in passage. Staircase will be a combination of white and Udaipur marble.

#### **Doors & Windows**

All windows in Teak/Champ with spirit polish having teak wood shutters duly polished or aluminium windows with sliding glass shutter or equivalent. All doors to be flush door of 35mm and main teak wood entrance door to be paneled on both sides duly polished. Additional iron door at the entrance. Grills in all windows.

#### **Toilets*