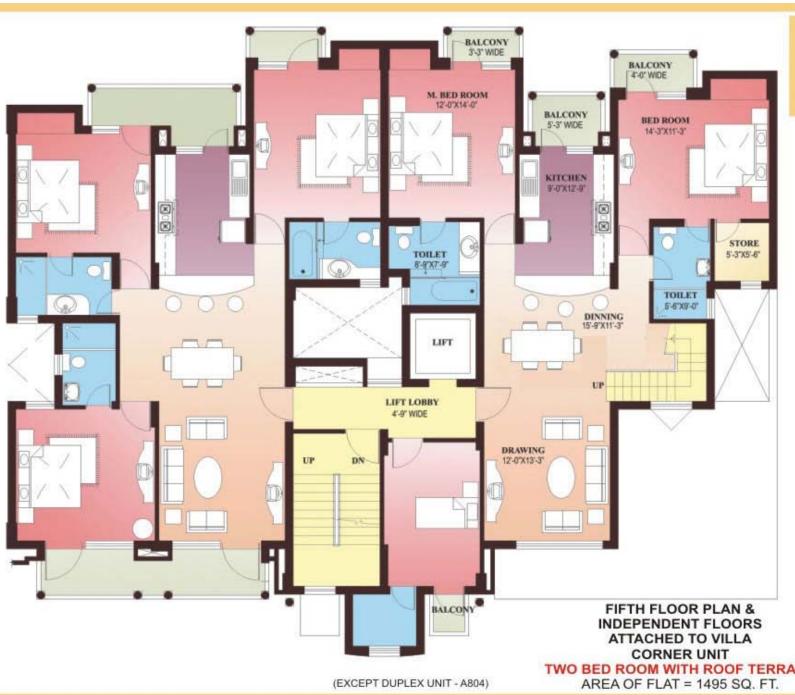

## Floor Plans

(EXCEPT DUPLEX UNIT - B1204, C104, 604, 704, D504)

TWO BED ROOM WITH ROOF TERRACE

(EXCEPT DUPLEX UNIT - B1204, C104, 604, 704, D504)

AREA OF UNIT (1)=2065 Sq.Ft. AREA OF UNIT (2)=2080 Sq.Ft.