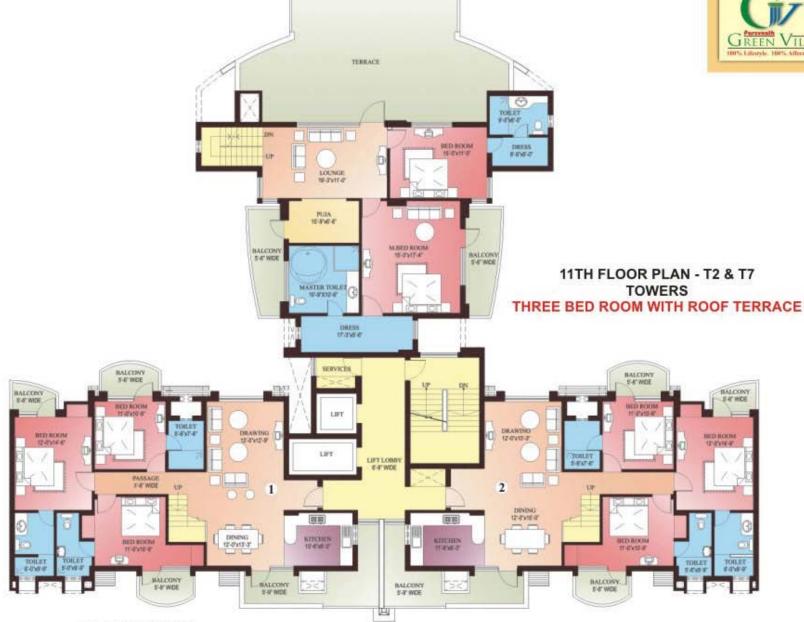

## Floor Plans

(EXCEPT DUPLEX UNIT - B1204, C104, 604, 704, D504)

TWO BED ROOM WITH ROOF TERRACE

(EXCEPT DUPLEX UNIT - B1204, C104, 604, 704, D504)

AREA OF UNIT (1)=2065 Sq.Ft. AREA OF UNIT (2)=2080 Sq.Ft.