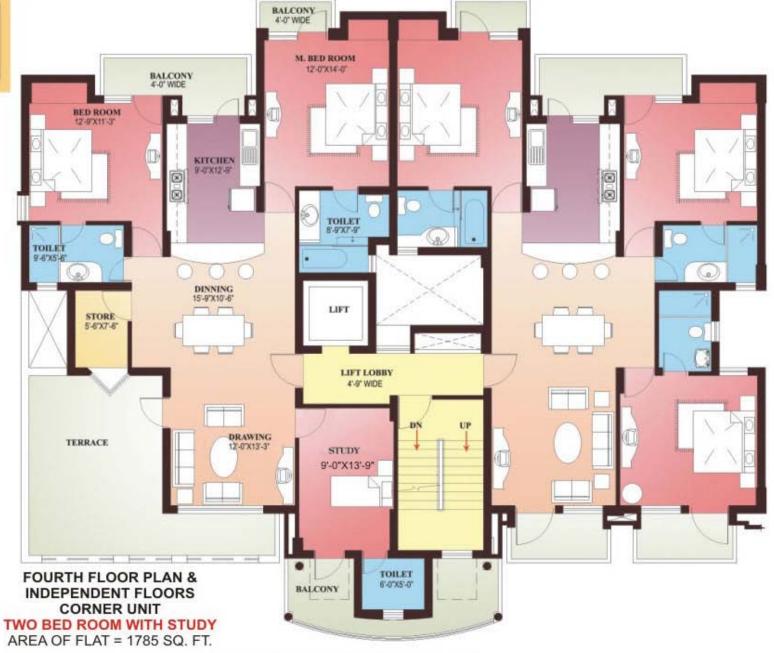

## Floor Plans

(EXCEPT DUPLEX UNIT - B1204, C104, 604, 704, D504)

TWO BED ROOM WITH ROOF TERRACE

(EXCEPT DUPLEX UNIT - B1204, C104, 604, 704, D504)

AREA OF UNIT (1)=2065 Sq.Ft. AREA OF UNIT (2)=2080 Sq.Ft.