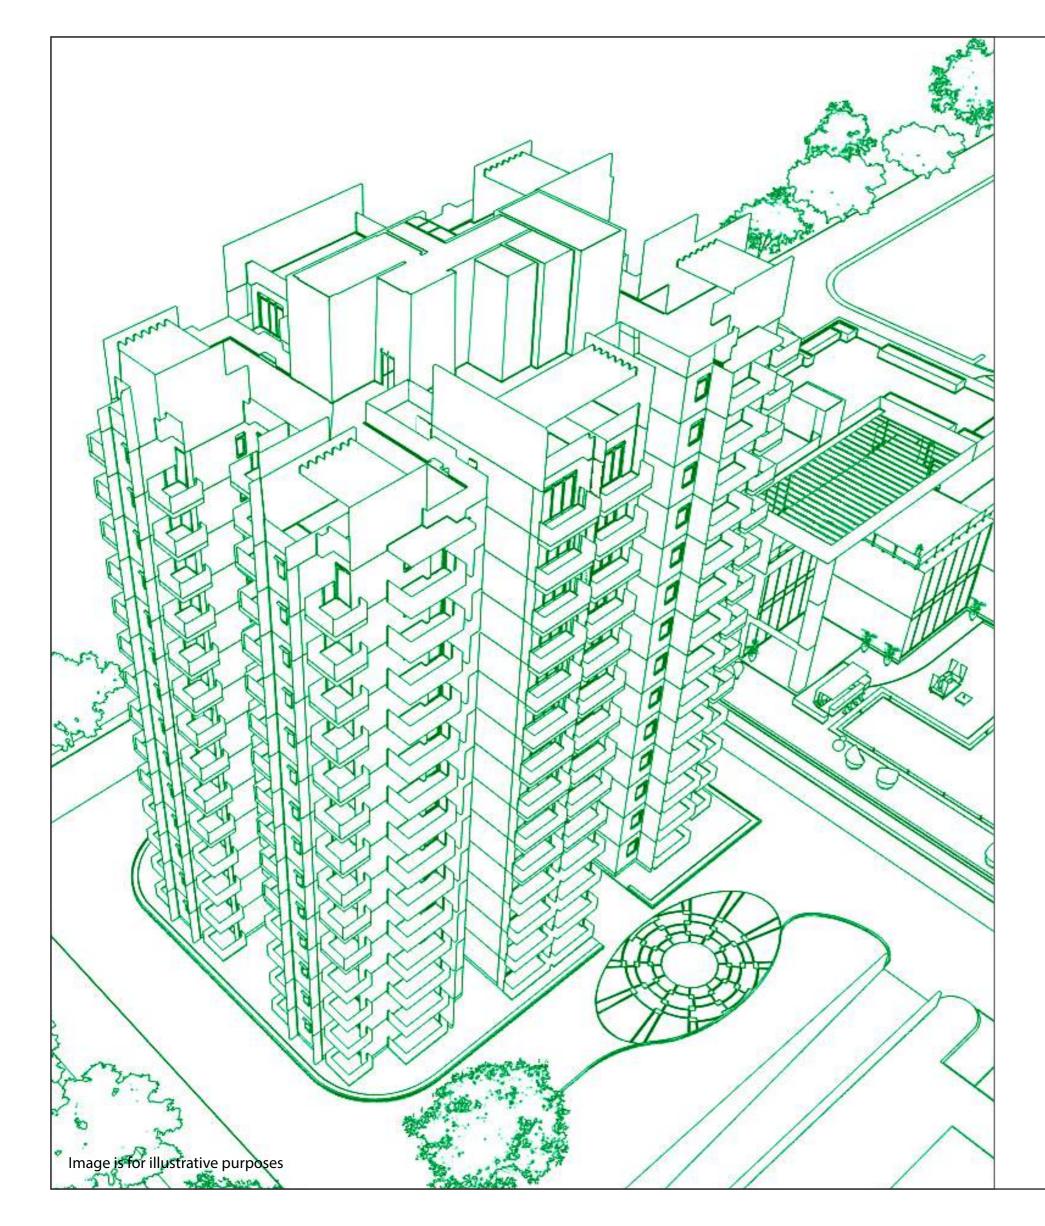

#### PERFECT WAY OF LIFE

Begin every day with the perfect morning. Wake up to spectacular views\* of the resplendent Aravallis or lose yourself in Open & Green Spaces. Spead over 28328 sq.m., Godrej Aria has 6 magnificent towers, standing tall amidst lush landscaped courtyards. The Amenities at Club  $O_2$  will keep you busy with the activities that complement your perfect lifestyle.