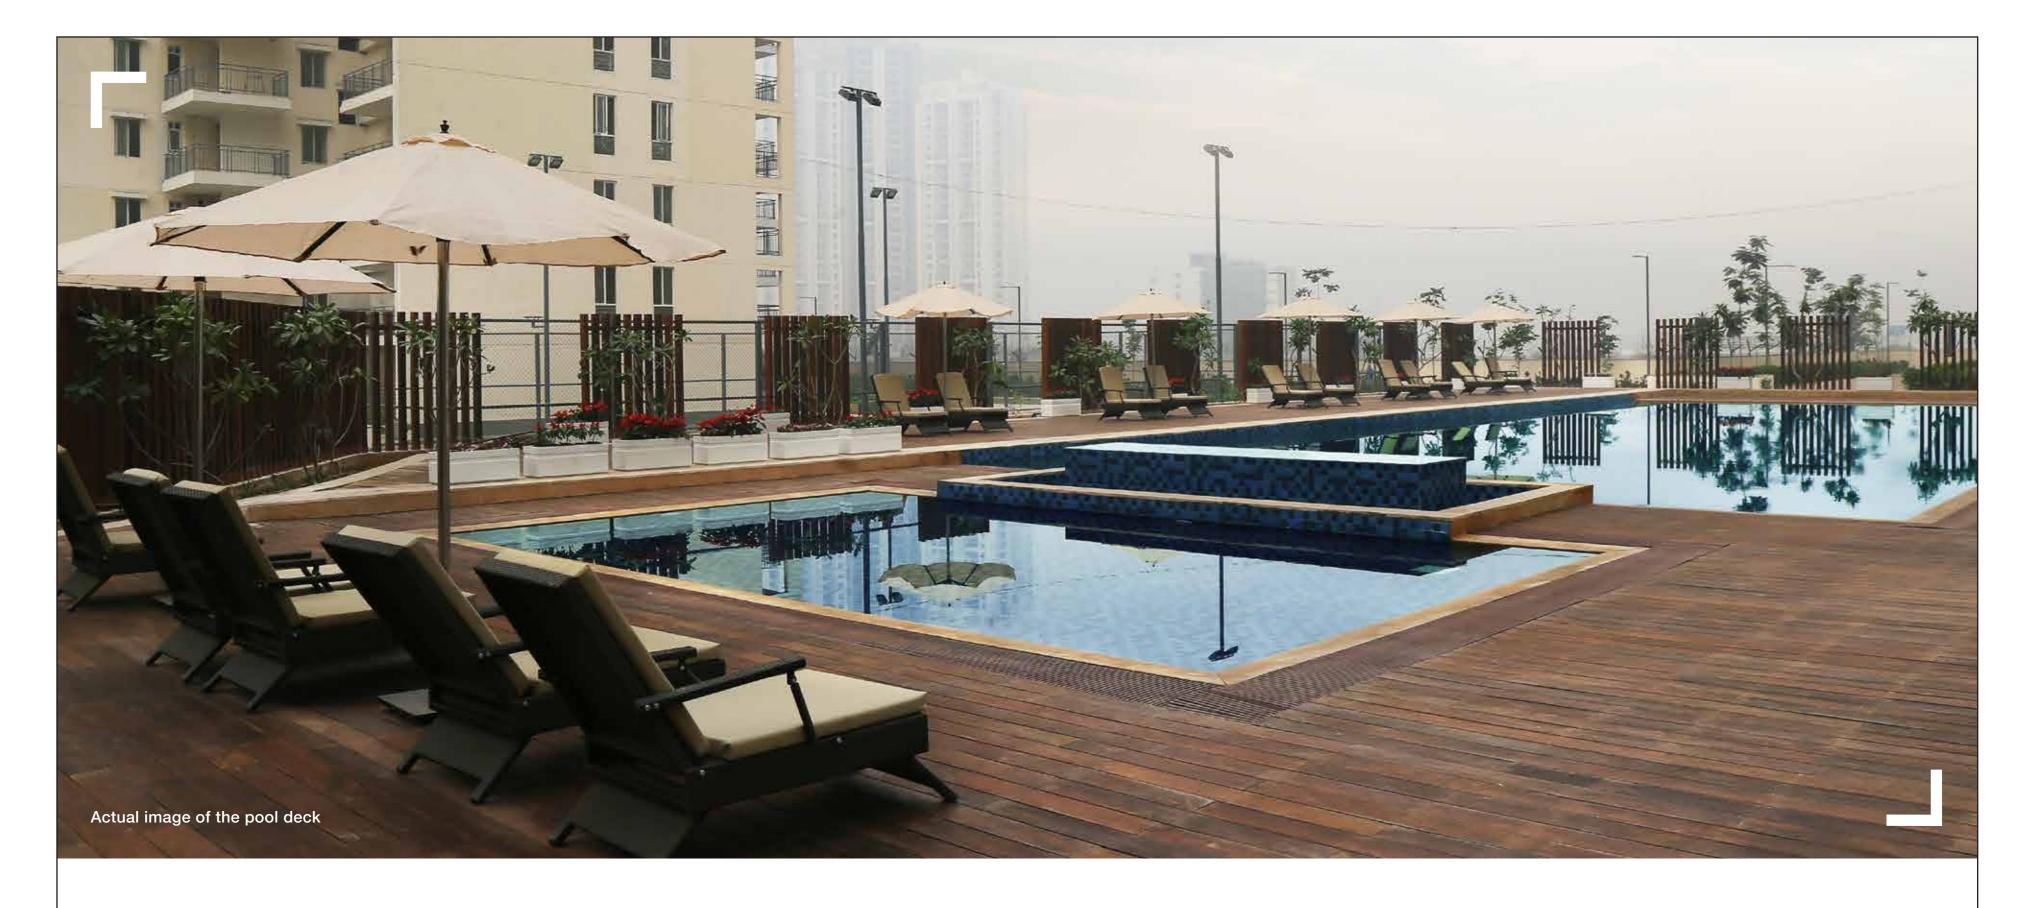

# CLUB O<sub>2</sub>

**Multipurpose Hall** – Spacious avenue to engage with family and friends on special occasions

**Swimming Pool^** - Take a dip or swim a few laps and feel refreshed. You can also relax at the pool side cafe.

Juice Bar - A thirst- quenching stop beside the pool deck

**Indoor Games** – Enjoy a game of squash or table tennis. Family time will be fun with games like cards, carrom, board games and many more.

**Meditation and Yoga Centre** – A place with the perfect ambience to spend some peaceful time with yourself.