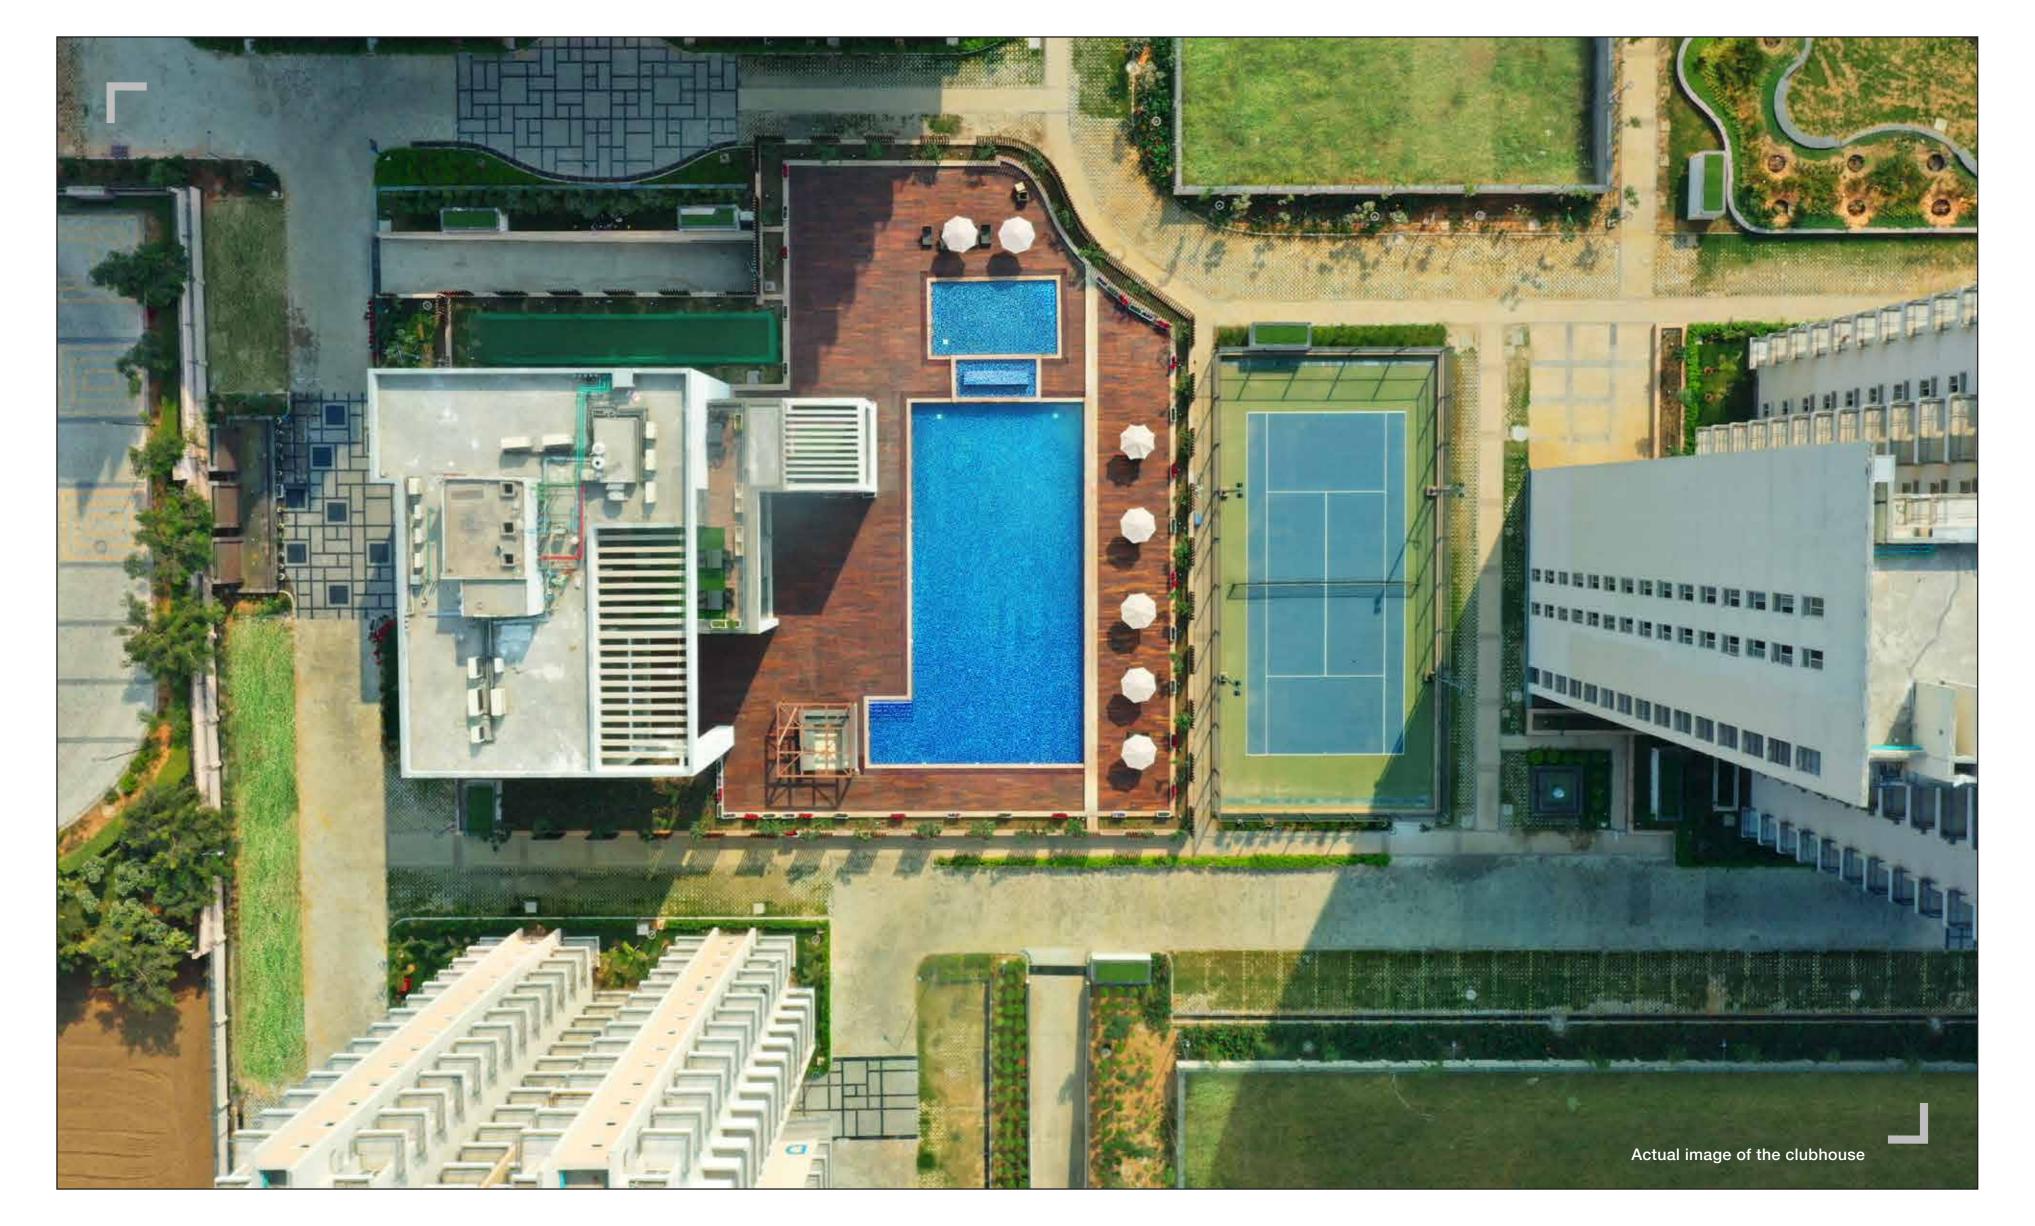

# CLUB O<sub>2</sub>

**Multipurpose Hall** – Spacious avenue to engage with family and friends on special occasions

**Swimming Pool^** - Take a dip or swim a few laps and feel refreshed. You can also relax at the pool side cafe.

#### PROJECT HIGHLIGHTS

**Children's Play Area** – For kids to create their childhood memories.

**Tennis Court** – Step out for a game of tennis with the scenic Aravallis in the background.

**Elders' Seating Area** – A perfect place for elders to sit back and enjoy a conversation along with great company.