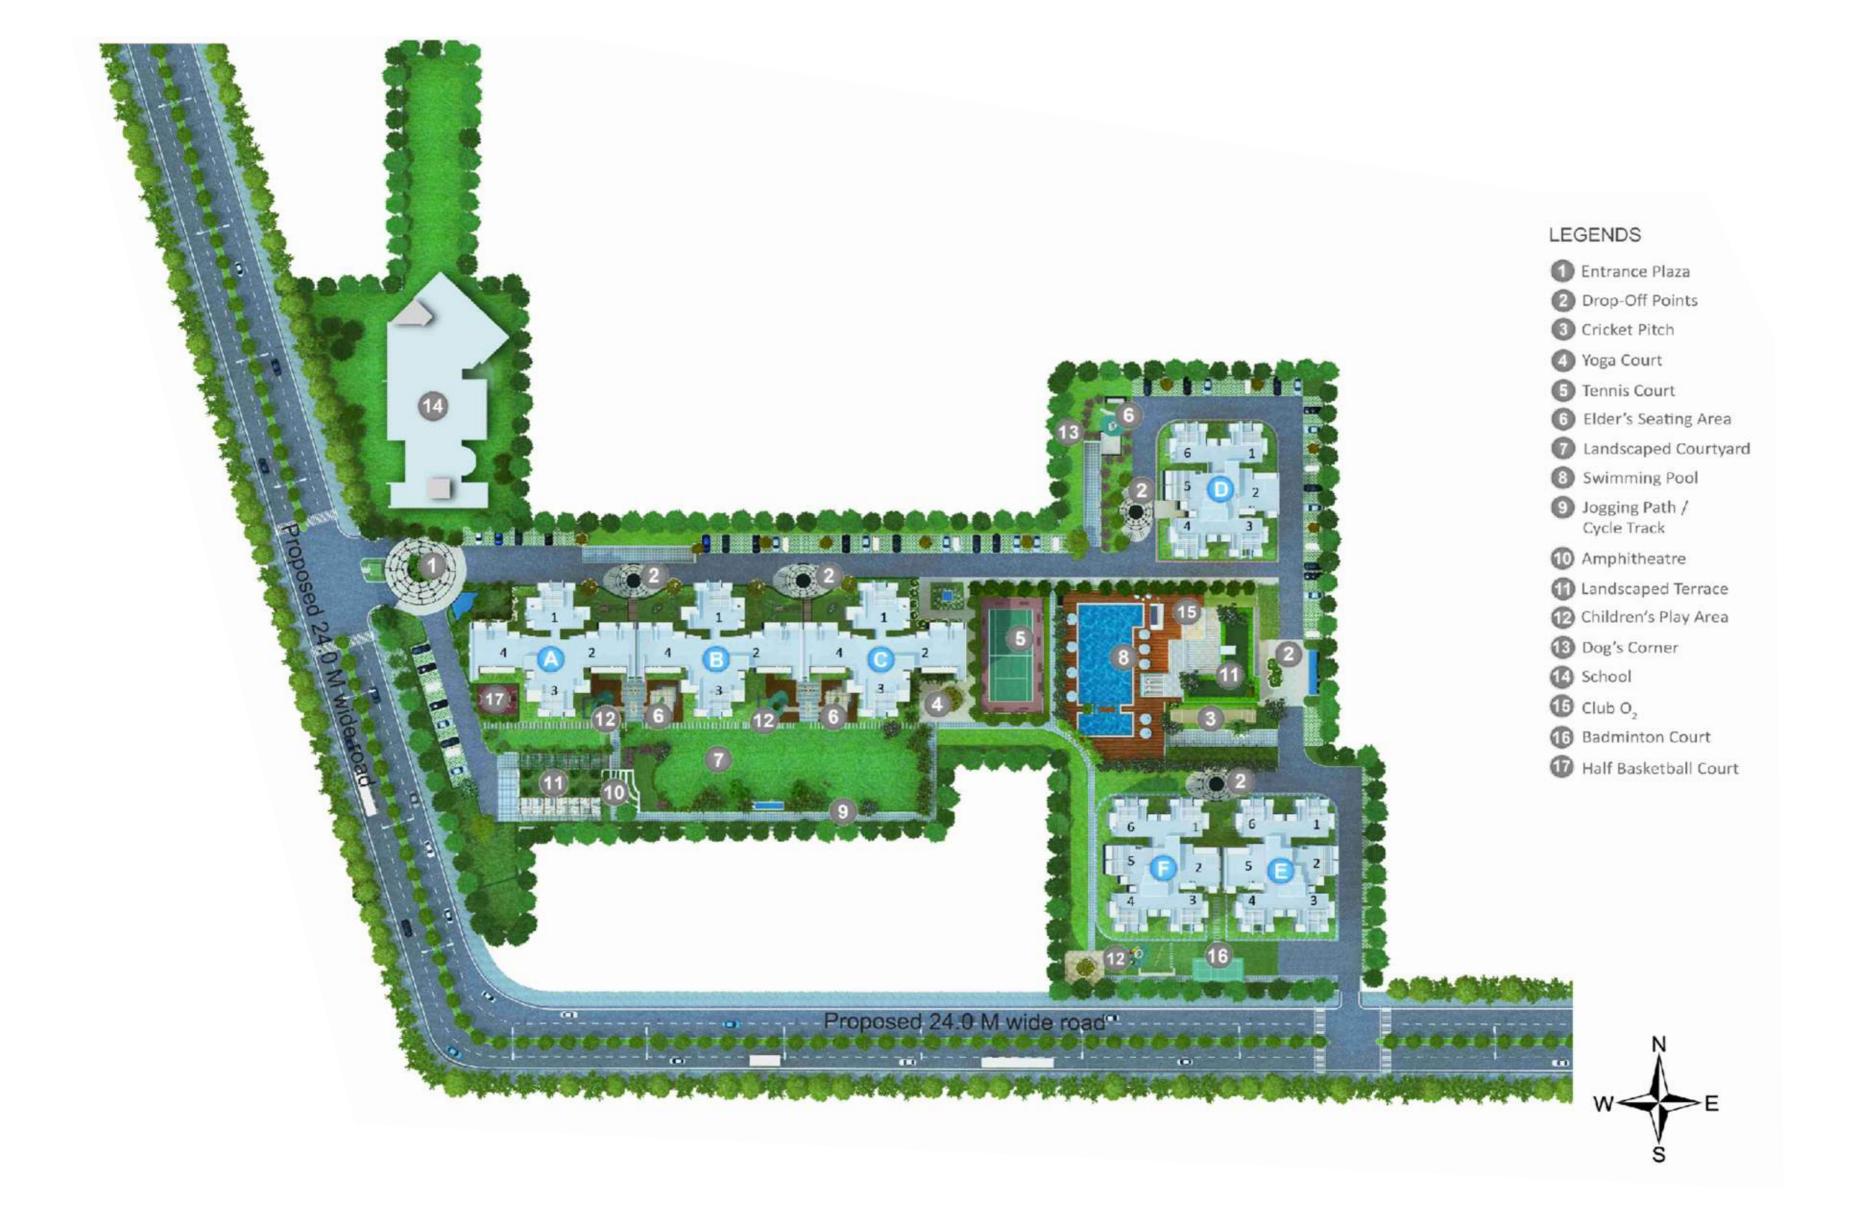

# CLUB O<sub>2</sub>

**Multipurpose Hall** – Spacious avenue to engage with family and friends on special occasions

**Swimming Pool^** - Take a dip or swim a few laps and feel refreshed. You can also relax at the pool side cafe.

**Spa** – Relaxation space to pamper yourself after a hard day's work

**Dogs' Corner** – When it's play time for your pets, you will find the perfect place to keep them happy.

**Business Centre** – A technologically-enabled zone as a private workspace

Juice Bar - A thirst- quenching stop beside the pool deck

**Indoor Games** – Enjoy a game of squash or table tennis. Family time will be fun with games like cards, carrom, board games and many more.

**Meditation and Yoga Centre** – A place with the perfect ambience to spend some peaceful time with yourself.

**Gymnasium and Spa** – Stay fit with your daily work-out at the fully equipped gymnasium. You can also relax at the spa.

**Double Heighted Entrance** - Make a grand entrance into a world full of indulgence

**Cricket Practice Pitch\*** – A space to polish your cricketing skills or to coach your little one.

#### PROJECT HIGHLIGHTS

**Children's Play Area** – For kids to create their childhood memories.

**Tennis Court** – Step out for a game of tennis with the scenic Aravallis in the background.

**Elders' Seating Area** – A perfect place for elders to sit back and enjoy a conversation along with great company.

**Amphitheatre** – An ideal entertainment centre for social events and get-togethers.

Cycling and Jogging Track - Feel the breeze while you enjoy a ride on your bicycle or a jog at the well-designed cycling and jogging track.

**Half Basketball Court** - Enjoy an action-packed game of basketball with your friends.