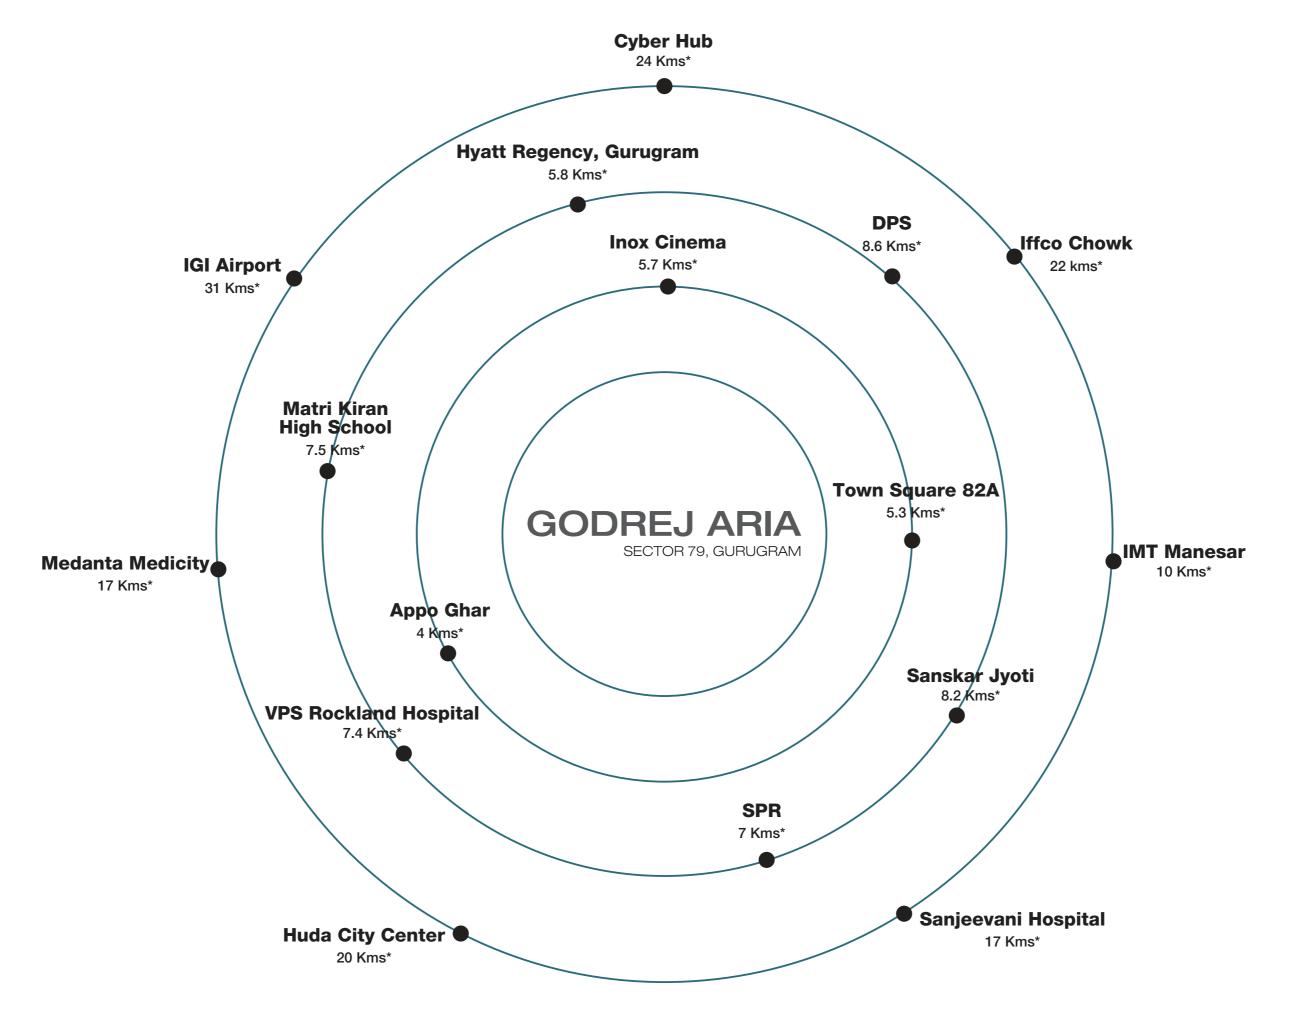

morning. Wake up to spectacular views\* of the resplendent Aravallis or lose yourself in Open & Green Spaces. Spead over 28328 sq.m., Godrej Aria has 6 magnificent towers, standing tall amidst lush landscaped courtyards. The Amenities at Club  $O_2$  will keep you busy with the activities that complement your perfect lifestyle.



#### PERFECT CONNECTIVITY

Life at Godrej Aria is perfectly complemented by seamless connectivity to all the addresses important to you. Located very close to NH8 on New Golf Course Road, Godrej Aria offers a host of advantages that makes both leisure and travel simpler, with proximity to golf courses, restaurants and hotels like Hyatt Regency. The IFFCO Chowk, the commercial hub of Gurgaon, well connected via NH8 & SPR.





# THE BEST OF INFRASTRUCTURE NEARBY



# PERFECT JOYS OF LIFE The breathtaking views\* of the Aravallis, well-designed interiors and landscaped courtyards bring together all the aspects of perfect living at Godrej Aria. \* Views from limited units only



#### PERFECT INTERIORS

Homes open from three sides\* provide well-ventilated and naturally lit spaces for everyday living. Double height entrance\* lobbies add grandeur to your lifestyle.





#### PERFECT RELAXATION

Enjoy a light conversation with your loved ones while you walk around in the sprawling landscapes courtyards. The clubhouse is located adjacent to the courtyards offering a host of activities and amenities for you to spend quality time with family and friends.

## PERFECT REJUVENATION

Be it indoors or out, we've ensured that your life is packed with activitie