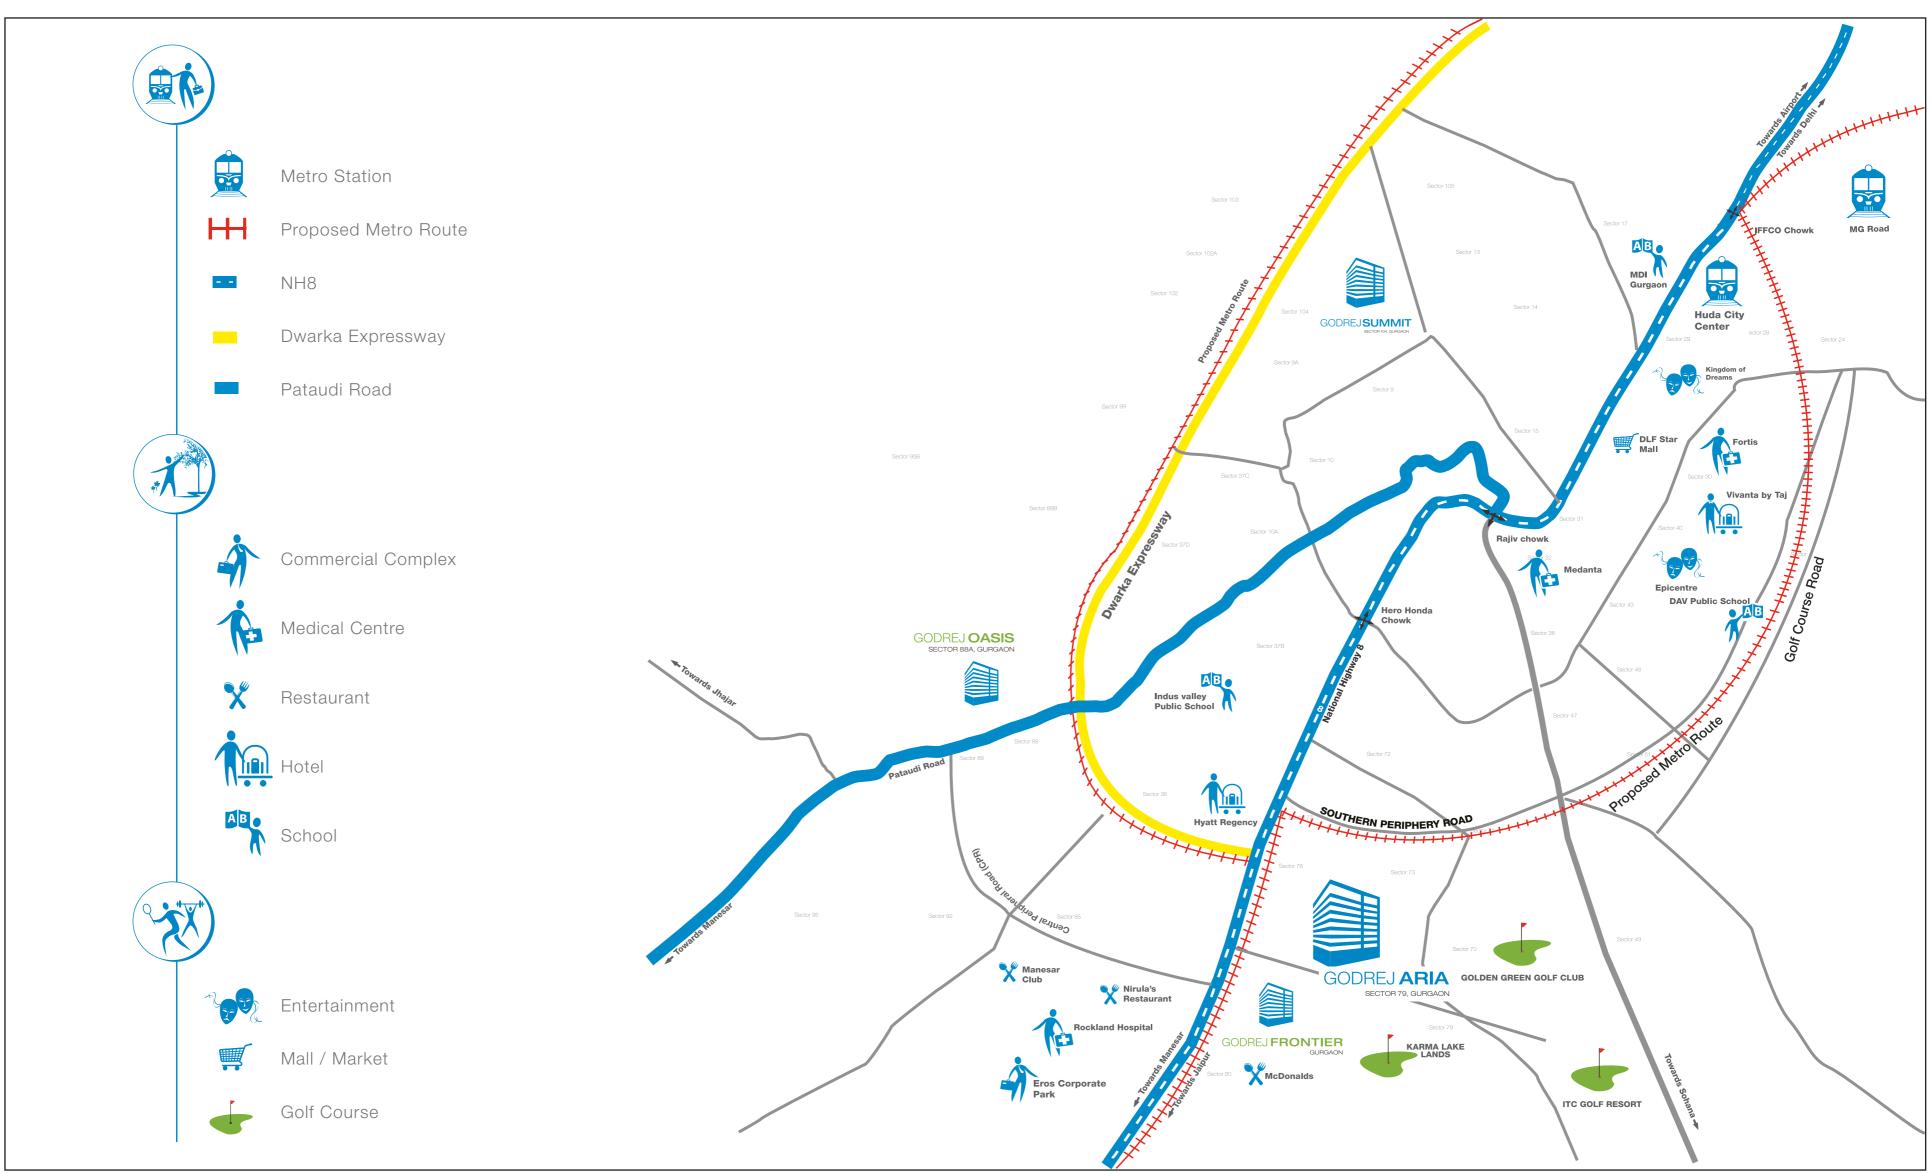

#### PERFECT CONNECTIVITY

Life at Godrej Aria is perfectly complemented by seamless connectivity to all the addresses important to you. Located very close to NH8 on New Golf Course Road, Godrej Aria offers a host of advantages that makes both leisure and travel simpler, with proximity to golf courses, restaurants and hotels like Hyatt Regency. The IFFCO Chowk, the commercial hub of Gurgaon, well connected via NH8 & SPR.

# THE BEST OF INFRASTRUCTURE NEARBY