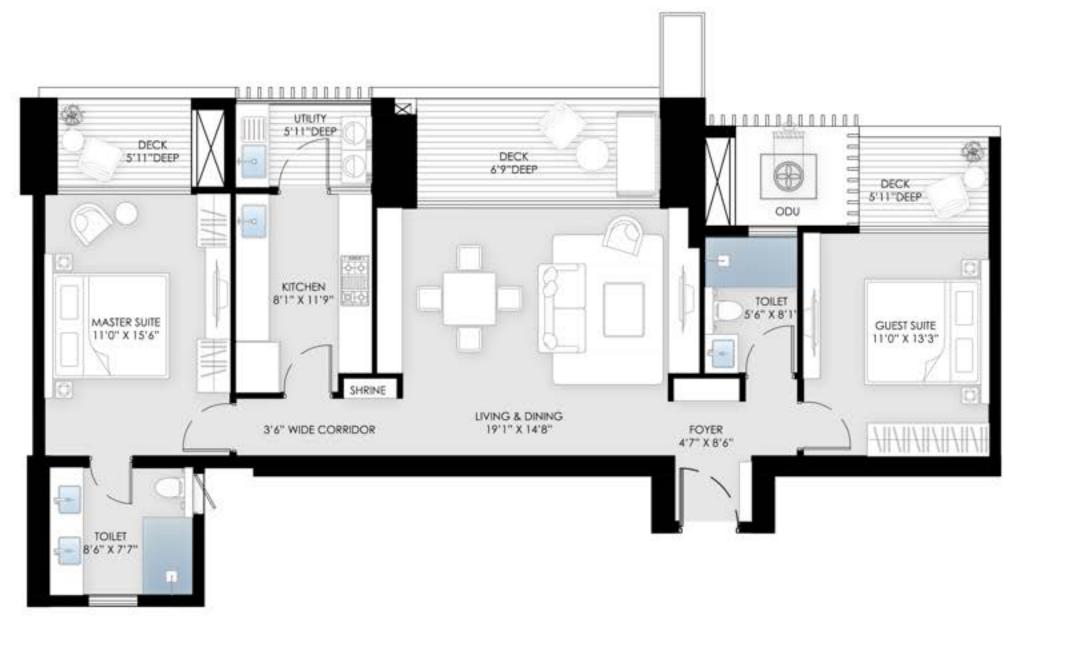

# Unit Plans

3 Bedroom Residences 2 Bedroom Residences

TYPE

BEDROOM

UTILITY 5"11"DEEP DECK 5'11"DEEP DECK 7°9"DEEP DECK DECK 5"11"DEEP BEDROOM 01 11'0" X 13'3" KITCHEN 8'0" X 13'3" MASTER SUITE 11'10" X 17'0" TOILET 5'6" X 9'2" GUEST SUITE 11'0" X 13'3" LIVING & DINING 21'0" X 15'2" 3'6" WIDE CORRIDOR FOYER 4'7" X 7'4" TOILET 8\5" X 7"11" TOILET 8'3" X 5'6"

#### 2 BEDROOM

TYPE 01 CORNER UNIT

RERA CARPET AREA: 84.44sq.mtr./908.94sq.ft. BALCONY AREA: 33.89sq.mtr./364.79sq.ft. TOTAL USABLE AREA: 134.85sq.mtr./1451.53sq.ft.

All information, images and visuals, drawings, plans or sketches shown here are only an architect's impression, for representational/illustrative purposes only and not to scale. The Promoter is not liable/ required to provide any Interior works, furniture, items, electronics goods, amenities, accessories, etc, as displayed herein as the same do not form part of the specifications or deliverables being offered by the Promoter and the same shown herein is only for the purpose of illustrating/indicating a possible layout. Nothing contained herein intends to constitute a legal offer and does not form part of any legally binding agreement and/or commitment of any nature. 1 sq.m. = 10.764 sq.ft.

TYPE 02

RERA CARPET AREA: 84.30 - 84.44sq.mtr./907.44 - 908.94sq.ft. BALCONY AREA: 26.09 - 27.17sq.mtr./280.83 - 292.46sq.ft. TOTAL USABLE AREA: 125.58 - 128.13sq.mtr./1351.74 - 1379.19sq.ft.