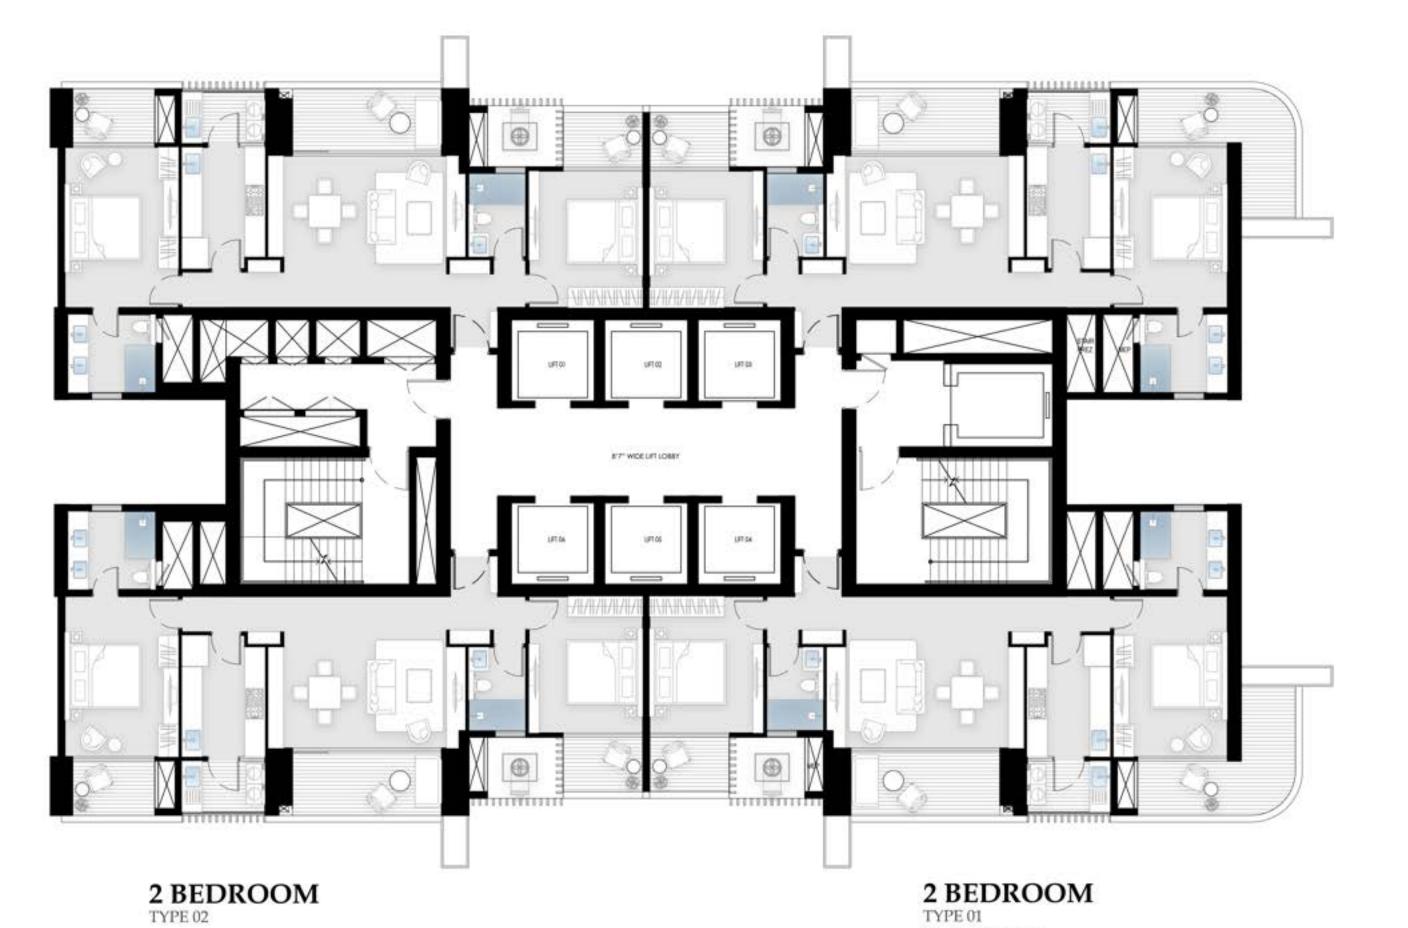

TOWER

05

28

**CLUSTER PLAN** 

2 BEDROOM TYPE 02 2 BEDROOM TYPE 01 CORNER UNIT

CORNER UNIT

All information, images and visuals, drawings, plans or sketches shown here are only an architect's impression, for representational/illustrative purposes only and not to scale. The Promoter is not liable/required to provide any laterior works, furniture, items, electronics goods, amounties, accessories, etc, as displayed herein as the same do not form part of the specifications or deliverables being offered by the Promoter and the same shown herein is only for the purpose of illustrating/indicating a possible layout. Nothing contained herein intends to constitute a legal offer and does not form part of any legally binding agreement and/or commitment of any nature. 1 sq.m. = 10.766 sq.ft.