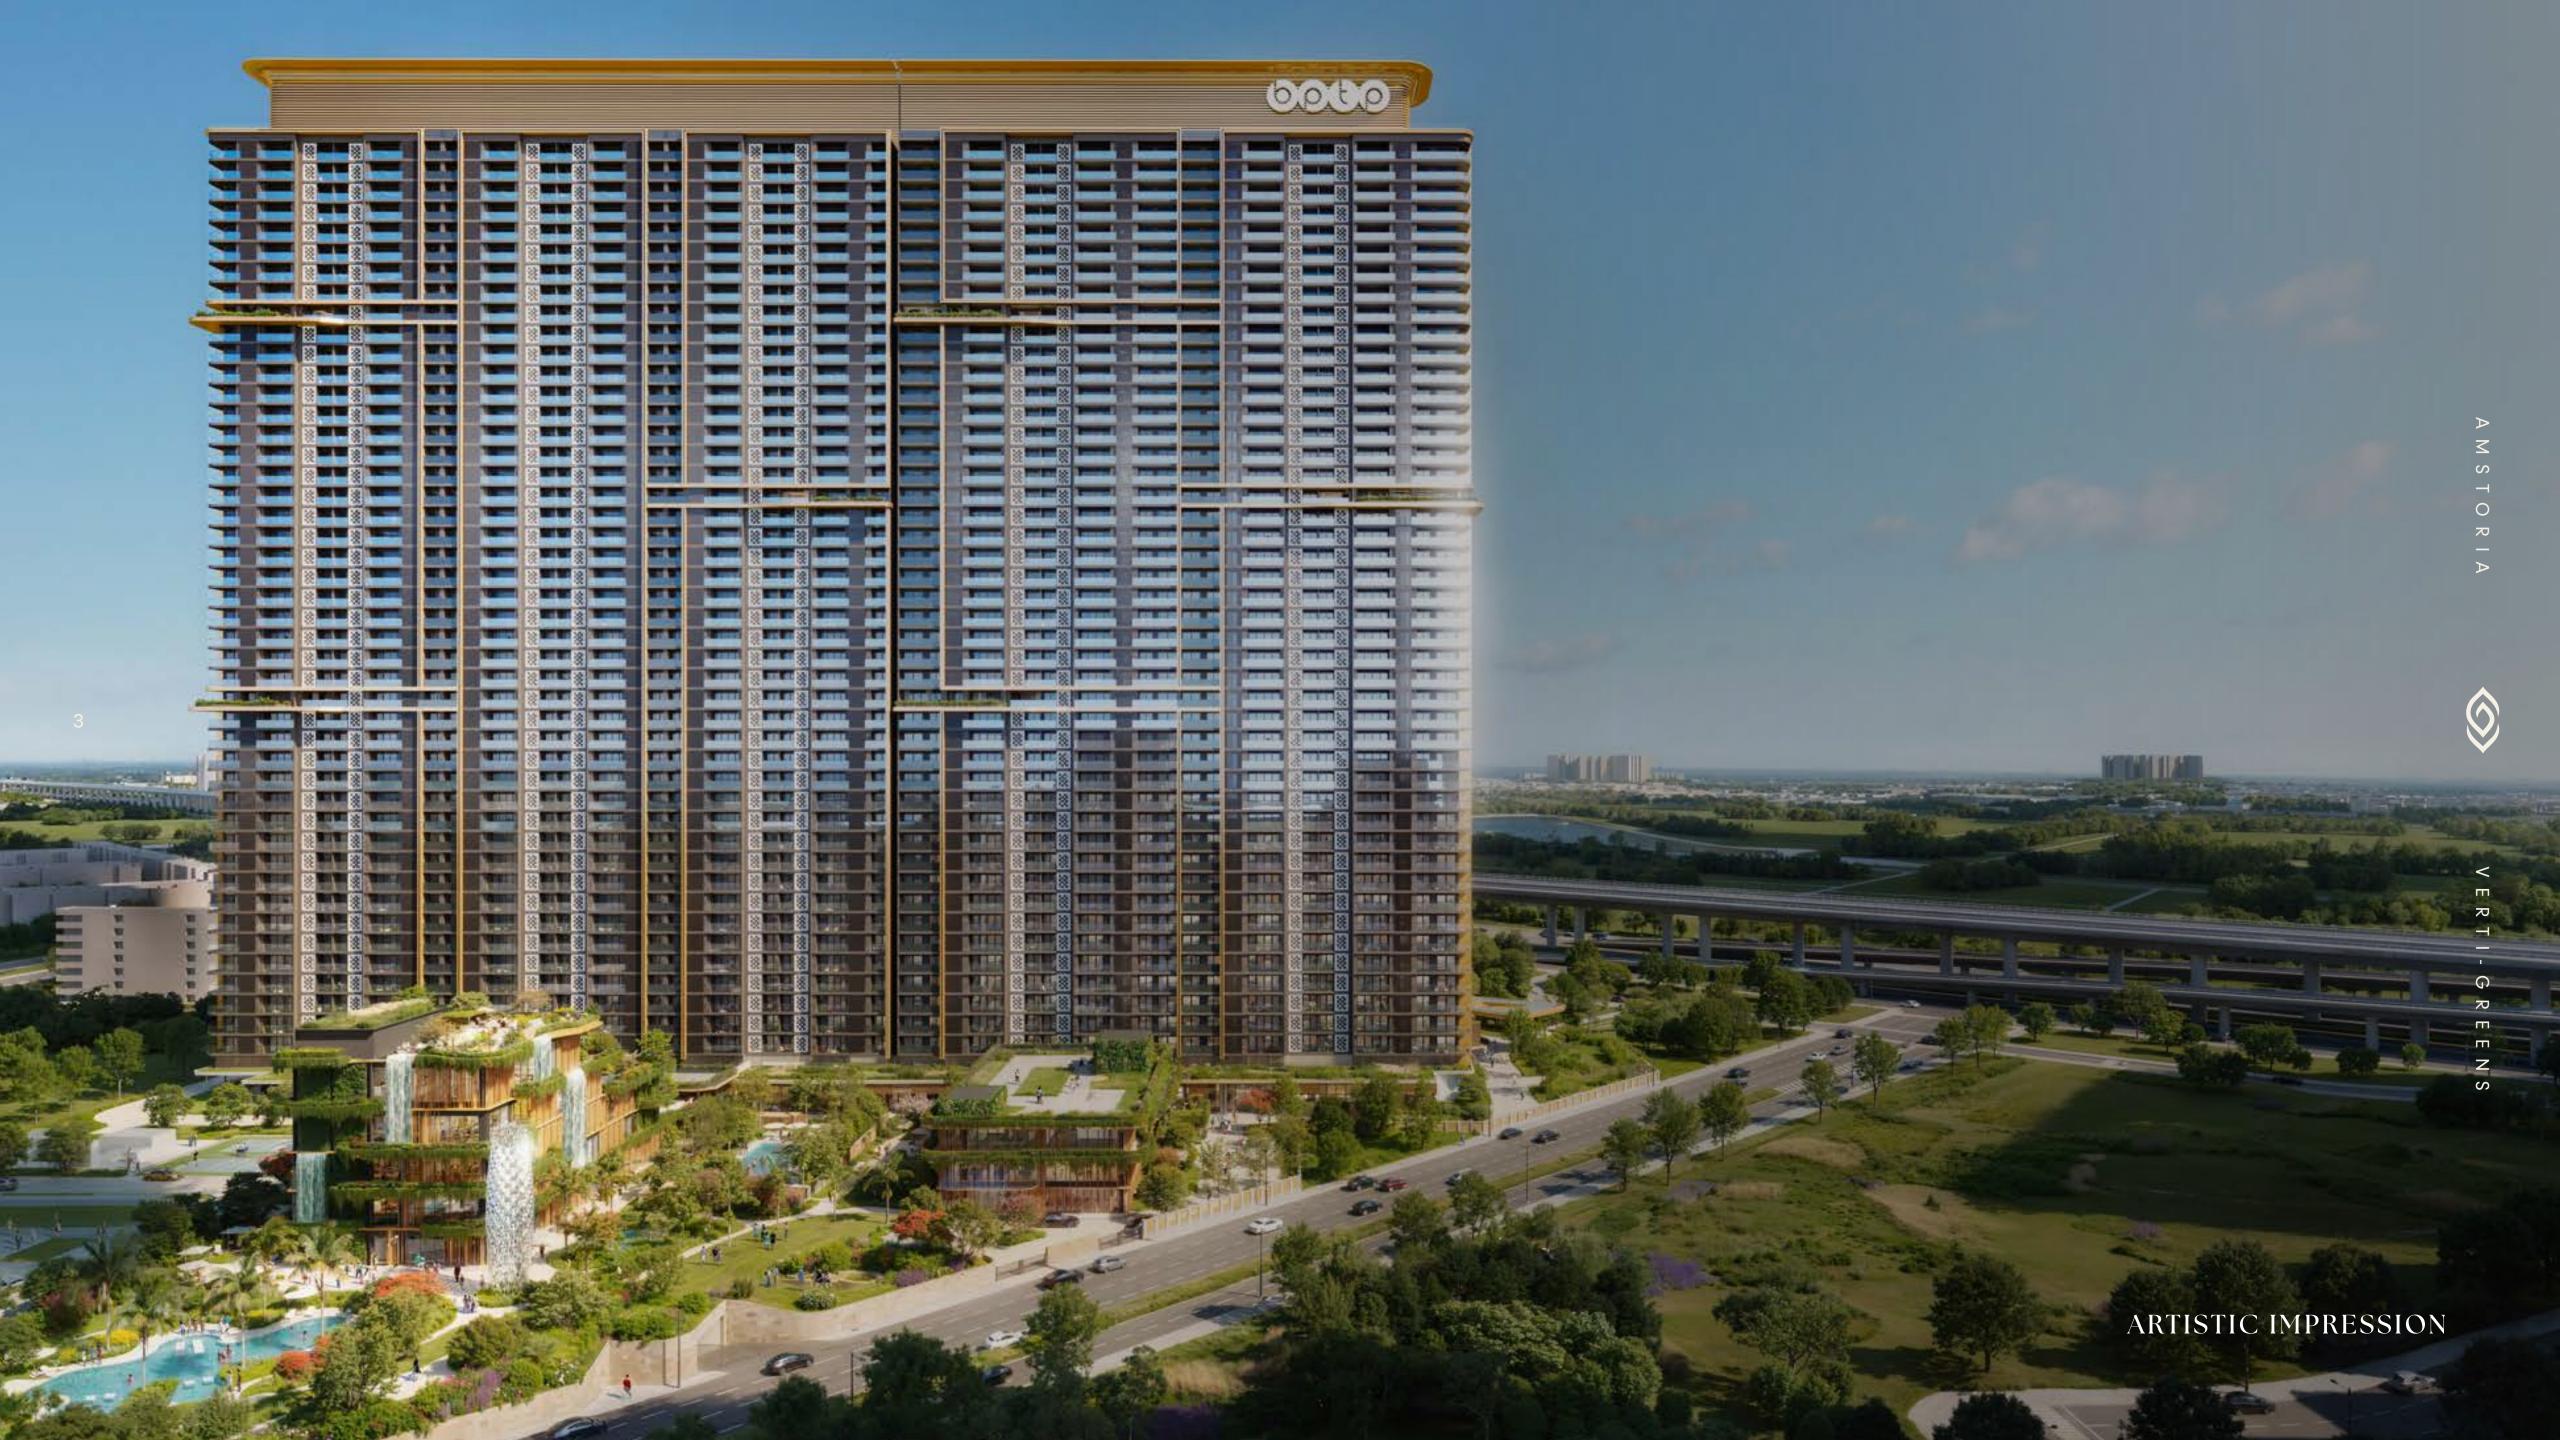

## Vertical Harmony

Amstoria Verti-Greens represents a new way of urban living, where every detail is crafted to elevate both form and function.

Emphasizing a seamless connection with nature and well-being, these residences redefine urban spaces as tranquil retreats high above the city. Vertical living here is a philosophy, blending contemporary design with ecological mindfulness, creating an environment where elegance meets sustainability in perfect balance.

# Where Home is Sanctuary

Amstoria Verti-Greens unveils a fresh vision of vertical living, where space is not merely inhabited but truly lived in.

Here, spacious open-plan designs and expansive terraces to each room flow effortlessly to create seamless indoor-outdoor transitions, inviting light and air to dance freely.

These residences transcend the ordinary high-rise, crafting a graceful sanctuary that embraces nature to define a new way of skyward living.

Zone V

Construction\*

263

BHK

Residences

15\*

Sky Gardens

Across 5 Towers

IGBC Platinum

Pre-Certification

10.33

Feet

Floor to Floor Height

Sky Decks & Expansive Balconies\*\*\*

In each Unit