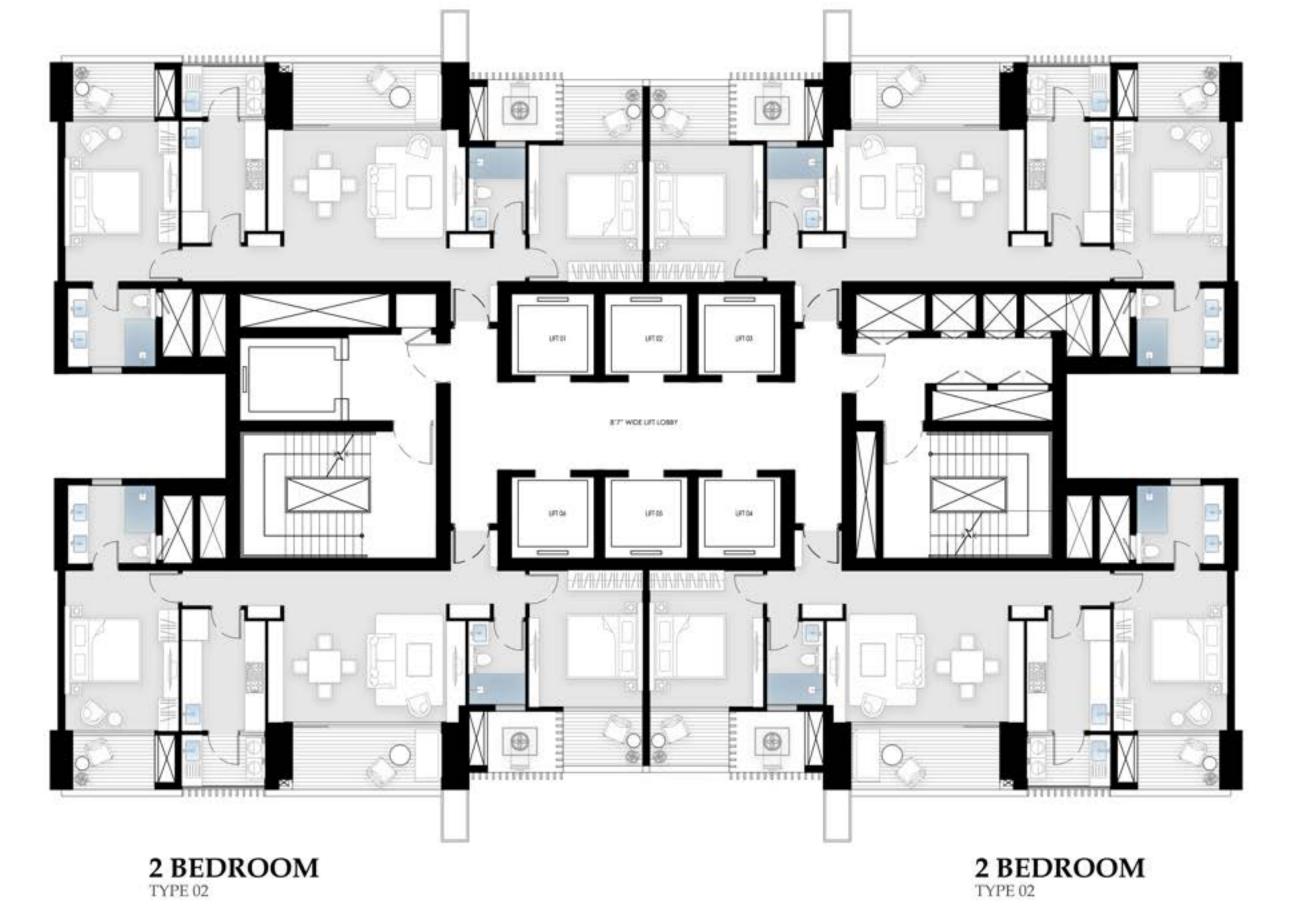

2 BEDROOM TYPE 02

2 BEDROOM TYPE 02

TOWER **CLUSTER PLAN** 

27

All information, images and visuals, drawings, plans or sketches shown here are only an architect's impression, for representational/illustrative purposes only and not to scale. The Promoter is not liable/required to provide any Interior works, furniture, items, electronics goods, amenities, accessories, etc. as displayed herein as the same do not form part of the specifications or deliverables being offered by the Promoter and the same shown herein is only for the purpose of illustrating/indicating a possible layout. Nothing contained herein intends to constitute a legal offer and does not form part of any logally binding agreement and/or commitment of any nature. I sq.m. = 10.764 sq.ft.