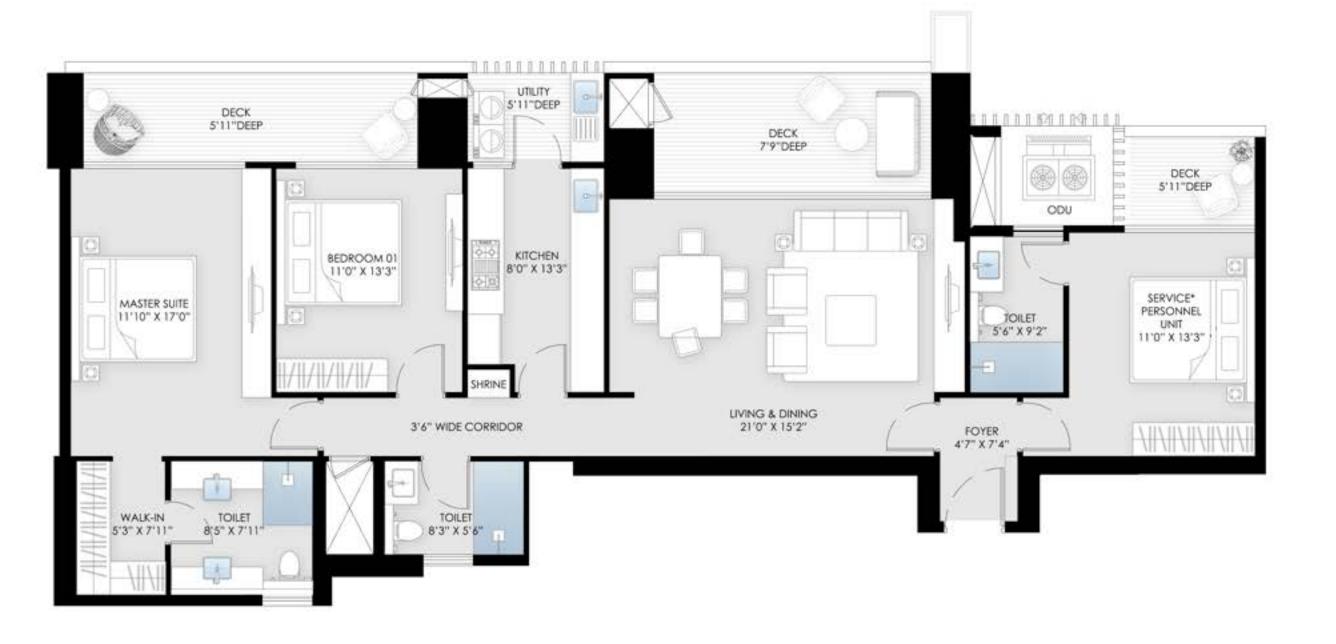

### **3 BEDROOM**

TYPE 01 CORNER UNIT

RERA CARPET AREA: 118.24 sq.mtr./1272.77 sq.ft. BALCONY AREA: 43.25 sq.mtr./465.54 sq.ft. TOTAL USABLE AREA: 180.34 sq.mtr./1941.17 sq.ft.

All information, images and visuals, drawings, plans or sketches shown here are only an architect's impression, for representational/illustrative purposes only and not to scale. The Promoter is not liable/ required to provide any Interior works, furniture, items, electronics goods, amenities, accessories, etc, as displayed herein as the same do not form part of the specifications or deliverables being offered by the Promoter and the same shown herein is only for the purpose of illustrating/indicating a possible layout. Nothing contained herein intends to constitute a legal offer and does not form part of any legally binding agreement and/or commitment of any nature. 1 sq.m. = 10.764 sq.ft.

#### **3 BEDROOM**

TYPE 03 SERVICE PERSONNEL UNIT

RERA CARPET AREA: 118.05sq.mtr./1270.69sq.ft. BALCONY AREA: 35.4sq.mtr./381.15sq.ft. TOTAL USABLE AREA: 169.87sq.mtr./1828.59sq.ft.

Note: \*Room usage as per the approved building plan.