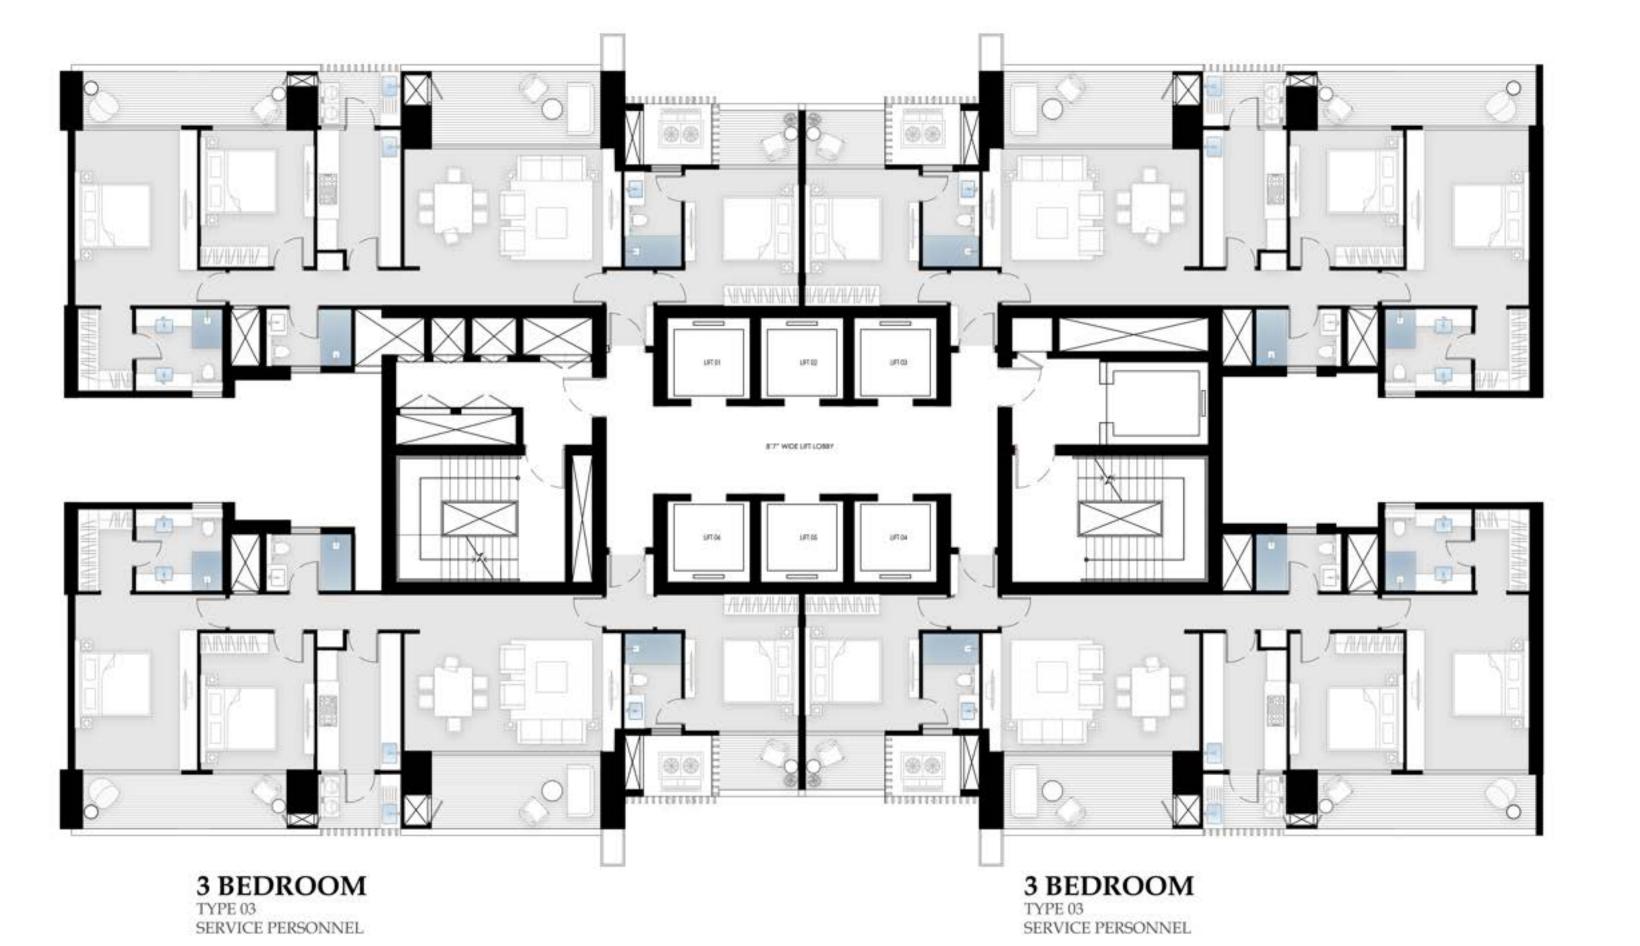

#### **3 BEDROOM**

TYPE 03 SERVICE PERSONNEL UNIT

RERA CARPET AREA: 118.05sq.mtr./1270.69sq.ft. BALCONY AREA: 35.4sq.mtr./381.15sq.ft. TOTAL USABLE AREA: 169.87sq.mtr./1828.59sq.ft.

Note: \*Room usage as per the approved building plan.

All information, images and visuals, drawings, plans or sketches shown here are only an architect's impression, for representational/illustrative purposes only and not to scale. The Promoter is not liable/
required to provide any Interior works, furniture, items, electronics goods, amenities, accessories, etc, as displayed
herein as the same do not form part of the specifications or deliverables being offered by the Promoter and the same shown herein is only for the purpose of illustrating/indicating a possible layout. Nothing contained herein intends to constitute a legal offer and does not form part of any legally binding agreement and/or commitment of any nature. 1 sq.m. = 10.764 sq.ft.

SERVICE PERSONNEL

3 BEDROOM TYPE 03 SERVICE PERSONNEL

TOWER **CLUSTER PLAN** 

25

Note: "Room usage as per the approved building plan.

All information, images and visuals, drawings, plans or sketches shown here are only an architect's impression, for representational/illustrative purposes only and not to scale. The Promoter is not liable, required to provide any interior works, furniture, items, electronics goods, amenities, accessories, etc, as displayed berein as the same do not form part of the apecifications or deliverables being offered by the Promoter and the same shown benein is only for the purpose of illustrating/indicating a possible layout. Nothing contained herein intends to constitute a legal offer and does not form part of any legally binding agreement and/or commitment of any nature. I sq.m. = 10.764 sq.ft.