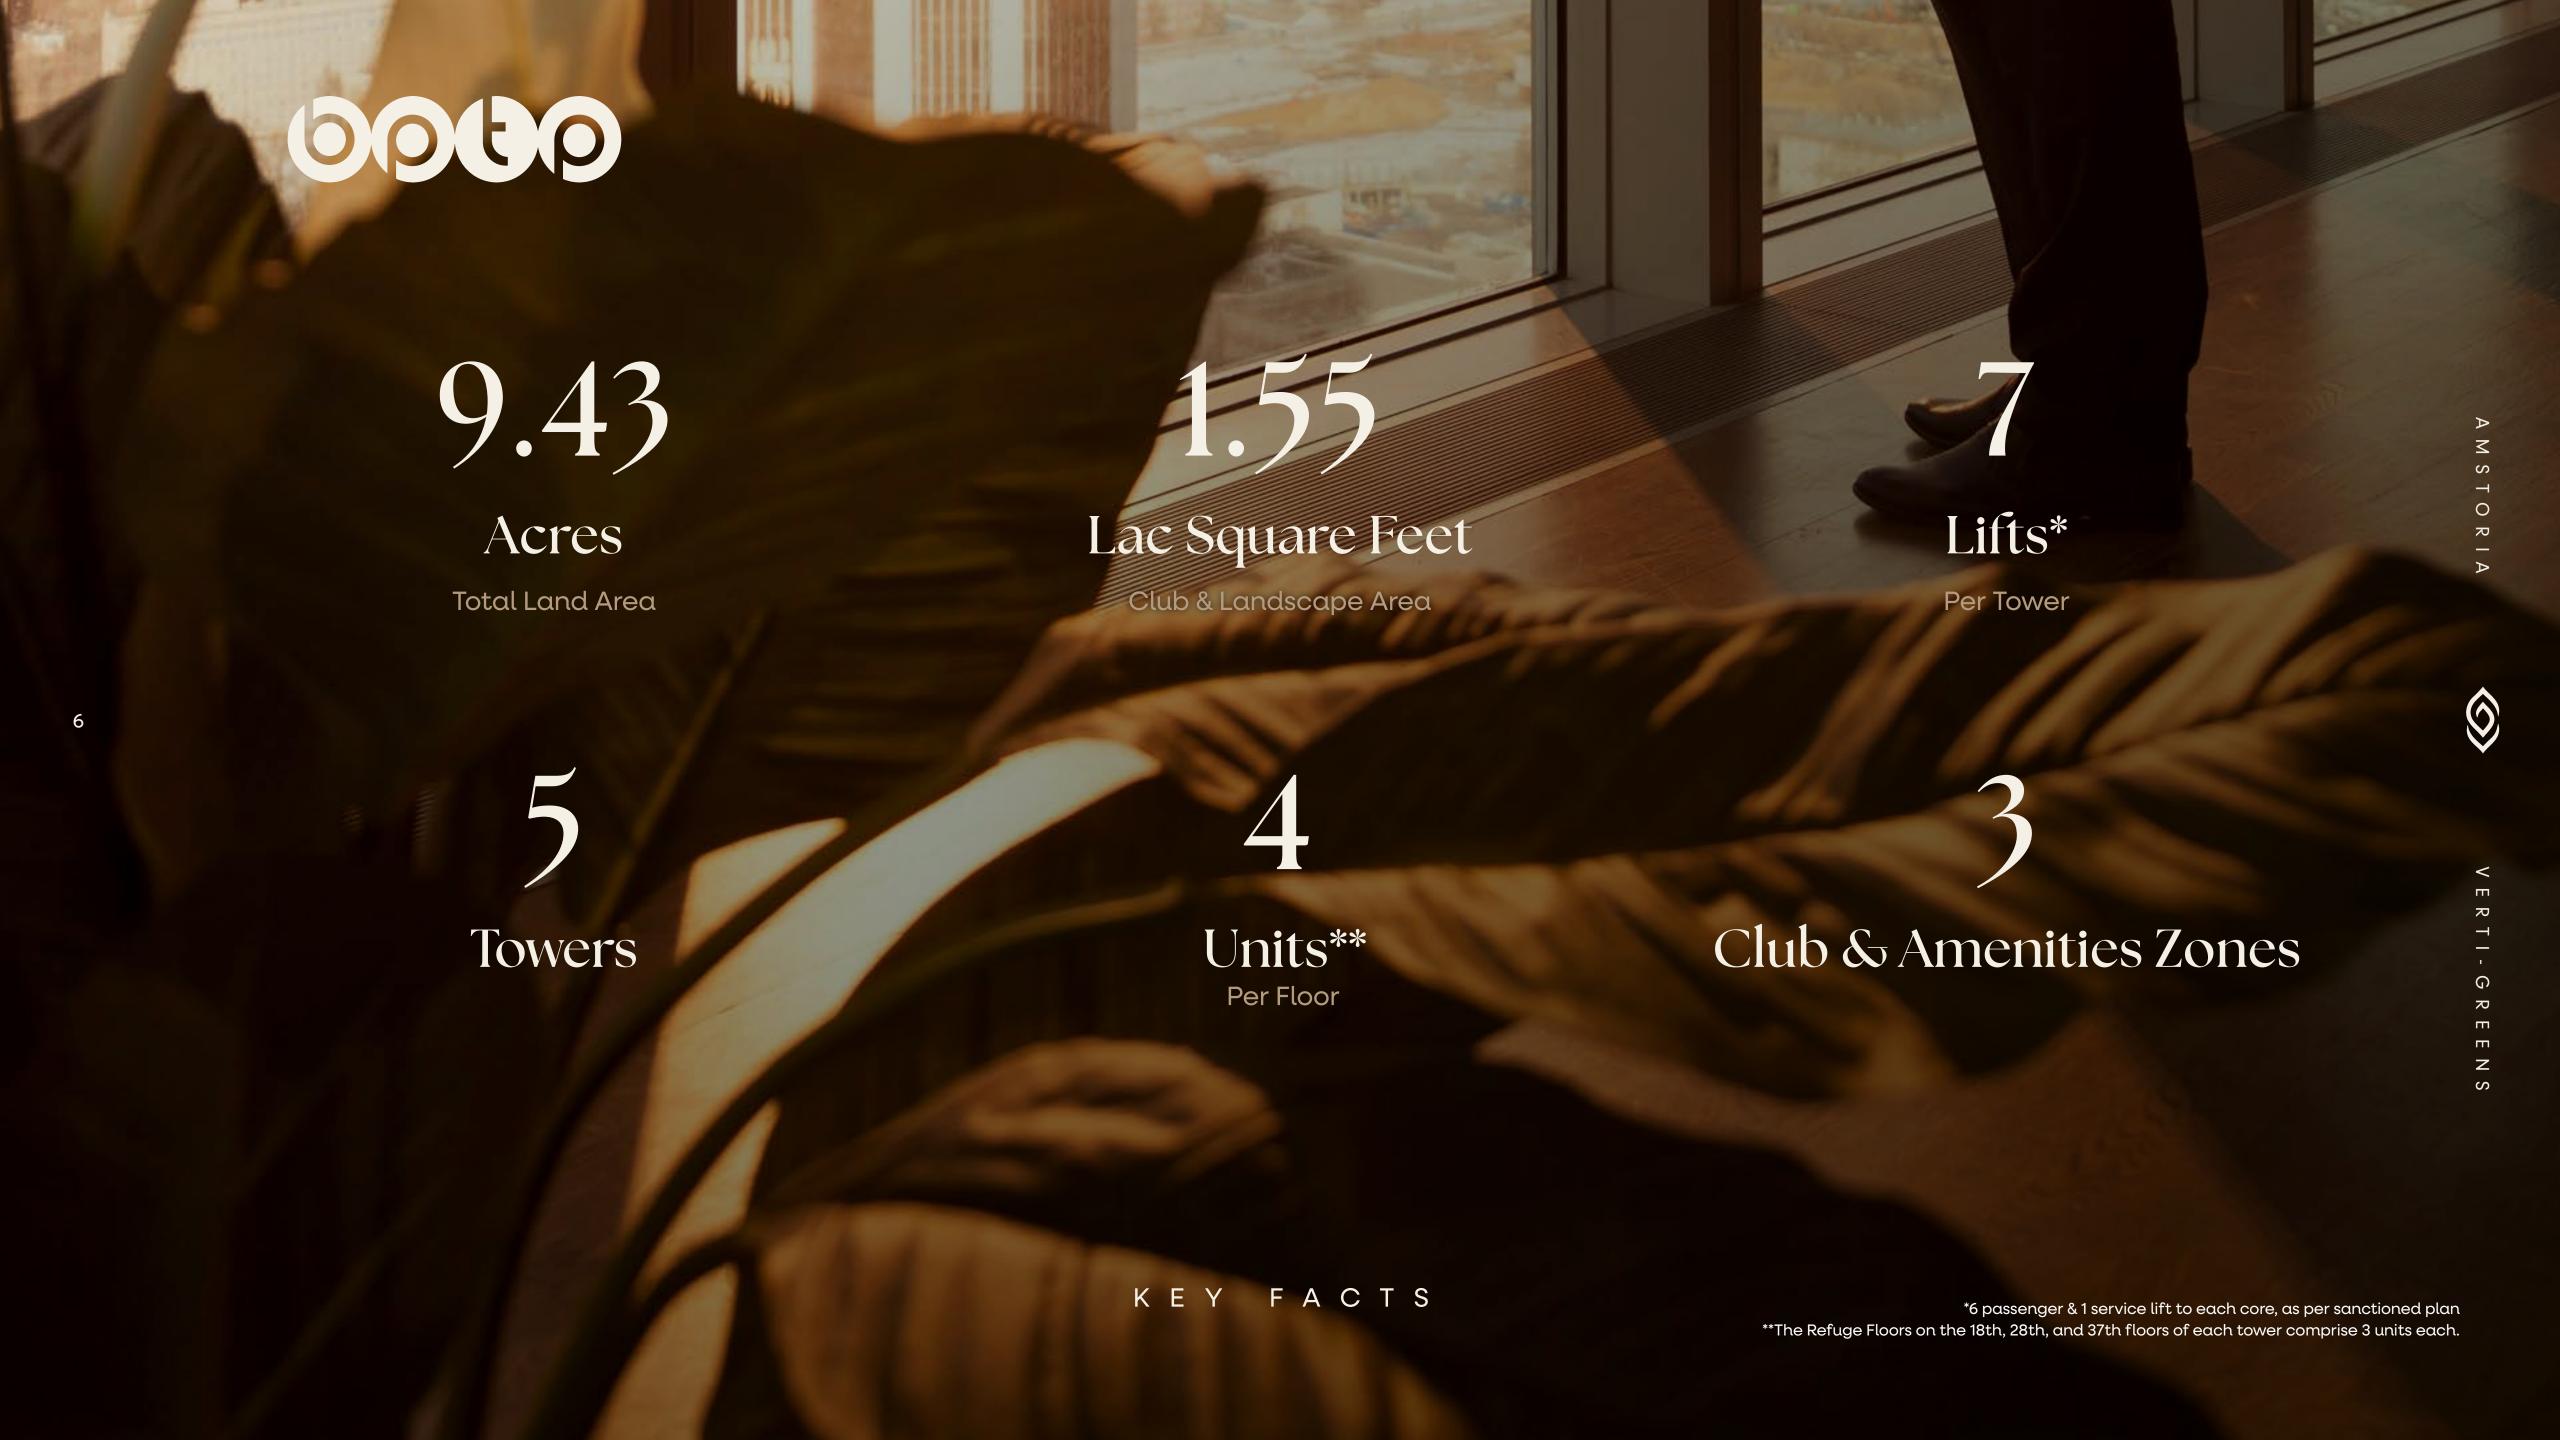

These residences transcend the ordinary high-rise, crafting a graceful sanctuary that embraces nature to define a new way of skyward living.

Zone V

Construction\*

263

BHK

Residences

15\*

Sky Gardens

Across 5 Towers

IGBC Platinum

Pre-Certification

10.33

Feet

Floor to Floor Height

Sky Decks & Expansive Balconies\*\*\*

In each Unit

Airconditioned Tower Lobbies

With Welcome Reception Desk

- \* For better safety, the structure is designed for India's highest seismic considerations of Zone V for high rise structures, viz-a-viz Zone IV as stipulated by the Indian codes.
- \*\* Refers to areas designated as part of refuge area and library in the approved sanctioned plan.
- \*\*\* Layout features of apartments as per sanctioned plan.