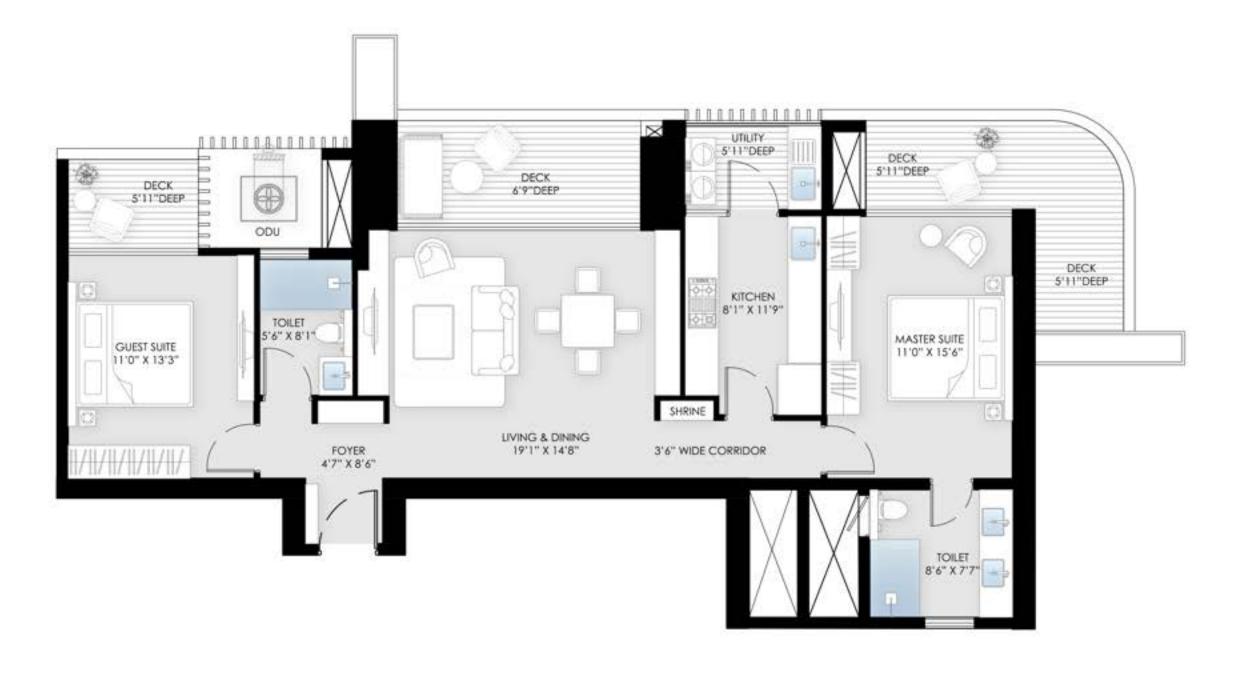

#### 2 BEDROOM

TYPE 01 CORNER UNIT

RERA CARPET AREA: 84.44sq.mtr./908.94sq.ft. BALCONY AREA: 33.89sq.mtr./364.79sq.ft. TOTAL USABLE AREA: 134.85sq.mtr./1451.53sq.ft.

All information, images and visuals, drawings, plans or sketches shown here are only an architect's impression, for representational/illustrative purposes only and not to scale. The Promoter is not liable/ required to provide any Interior works, furniture, items, electronics goods, amenities, accessories, etc, as displayed herein as the same do not form part of the specifications or deliverables being offered by the Promoter and the same shown herein is only for the purpose of illustrating/indicating a possible layout. Nothing contained herein intends to constitute a legal offer and does not form part of any legally binding agreement and/or commitment of any nature. 1 sq.m. = 10.764 sq.ft.

TYPE 02

RERA CARPET AREA: 84.30 - 84.44sq.mtr./907.44 - 908.94sq.ft. BALCONY AREA: 26.09 - 27.17sq.mtr./280.83 - 292.46sq.ft. TOTAL USABLE AREA: 125.58 - 128.13sq.mtr./1351.74 - 1379.19sq.ft.