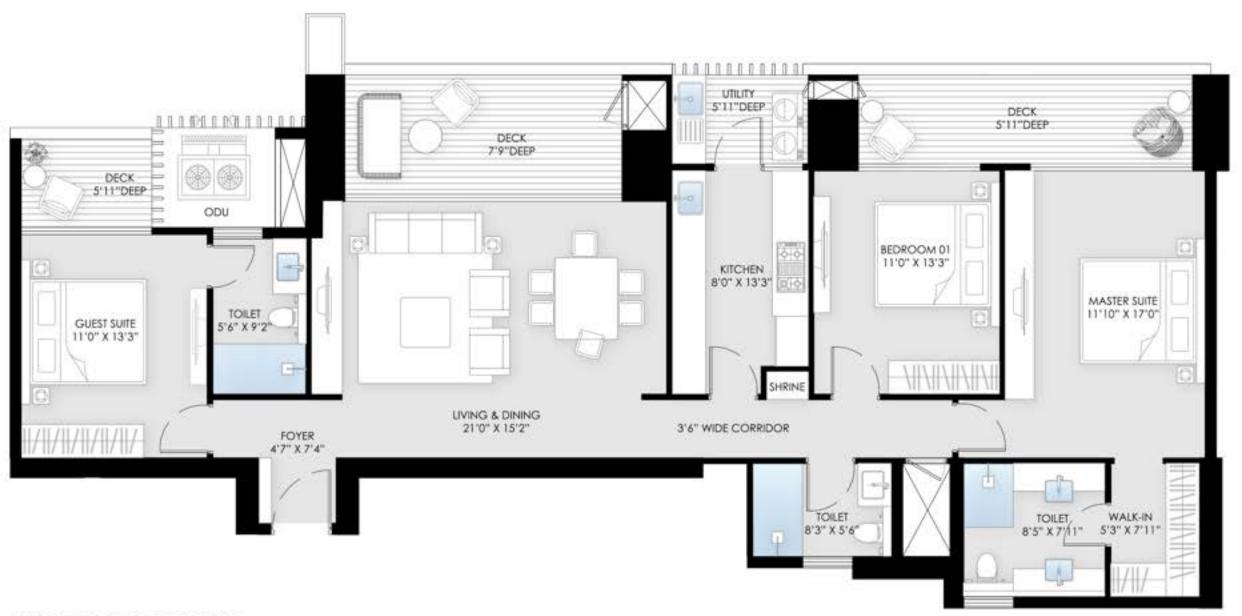

# Unit Plans

3 Bedroom Residences 2 Bedroom Residences

TYPE

BEDROOM

UTILITY 5"11"DEEP DECK 5'11"DEEP DECK 7°9"DEEP DECK DECK 5"11"DEEP BEDROOM 01 11'0" X 13'3" KITCHEN 8'0" X 13'3" MASTER SUITE 11'10" X 17'0" TOILET 5'6" X 9'2" GUEST SUITE 11'0" X 13'3" LIVING & DINING 21'0" X 15'2" 3'6" WIDE CORRIDOR FOYER 4'7" X 7'4" TOILET 8\5" X 7"11" TOILET 8'3" X 5'6"

### **3 BEDROOM**

TYPE 01 CORNER UNIT

RERA CARPET AREA: 118.24 sq.mtr./1272.77 sq.ft. BALCONY AREA: 43.25 sq.mtr./465.54 sq.ft. TOTAL USABLE AREA: 180.34 sq.mtr./1941.17 sq.ft.

All information, images and visuals, drawings, plans or sketches shown here are only an architect's impression, for representational/illustrative purposes only and not to scale. The Promoter is not liable/ required to provide any Interior works, furniture, items, electronics goods, amenities, accessories, etc, as displayed herein as the same do not form part of the specifications or deliverables being offered by the Promoter and the same shown herein is only for the purpose of illustrating/indicating a possible layout. Nothing contained herein intends to constitute a legal offer and does not form part of any legally binding agreement and/or commitment of any nature. 1 sq.m. = 10.764 sq.ft.