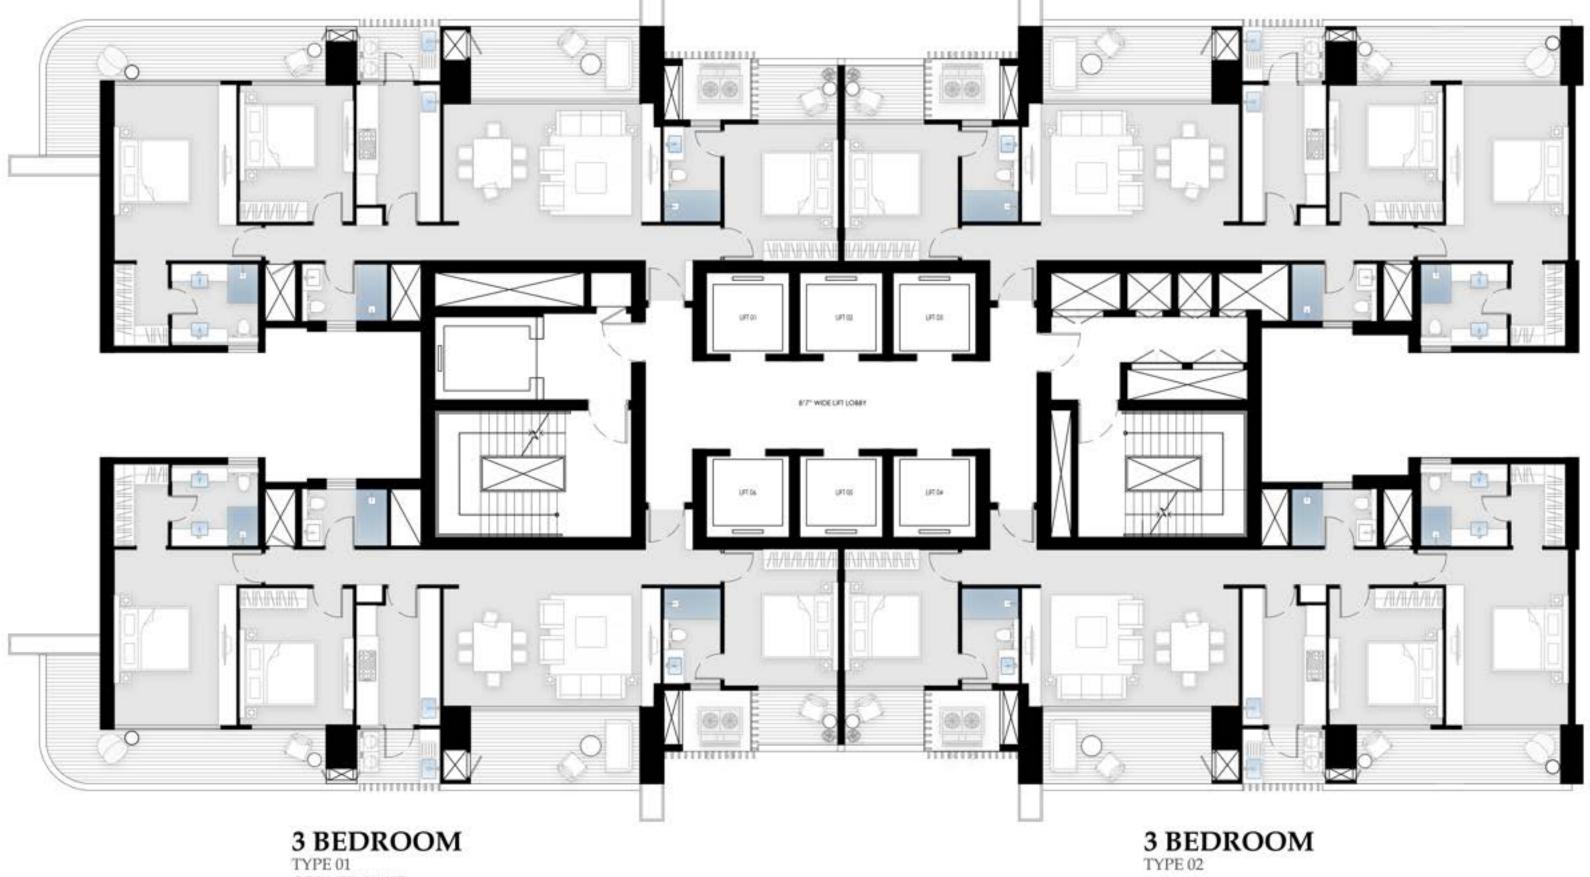

# Unit Plans

3 Bedroom Residences 2 Bedroom Residences

TYPE

BEDROOM

UTILITY 5"11"DEEP DECK 5'11"DEEP DECK 7°9"DEEP DECK DECK 5"11"DEEP BEDROOM 01 11'0" X 13'3" KITCHEN 8'0" X 13'3" MASTER SUITE 11'10" X 17'0" TOILET 5'6" X 9'2" GUEST SUITE 11'0" X 13'3" LIVING & DINING 21'0" X 15'2" 3'6" WIDE CORRIDOR FOYER 4'7" X 7'4" TOILET 8\5" X 7"11" TOILET 8'3" X 5'6"

### **3 BEDROOM**

TYPE 01 CORNER UNIT

RERA CARPET AREA: 118.24 sq.mtr./1272.77 sq.ft. BALCONY AREA: 43.25 sq.mtr./465.54 sq.ft. TOTAL USABLE AREA: 180.34 sq.mtr./1941.17 sq.ft.

All information, images and visuals, drawings, plans or sketches shown here are only an architect's impression, for representational/illustrative purposes only and not to scale. The Promoter is not liable/ required to provide any Interior works, furniture, items, electronics goods, amenities, accessories, etc, as displayed herein as the same do not form part of the specifications or deliverables being offered by the Promoter and the same shown herein is only for the purpose of illustrating/indicating a possible layout. Nothing contained herein intends to constitute a legal offer and does not form part of any legally binding agreement and/or commitment of any nature. 1 sq.m. = 10.764 sq.ft.

TYPE 02

RERA CARPET AREA: 118.05 sq.mtr./1270.69 sq.ft. BALCONY AREA: 35.4 sq.mtr./381.15 sq.ft. TOTAL USABLE AREA: 169.87 sq.mtr./1828.59 sq.ft.

All information, images and visuals, drawings, plans or sketches shown here are only an architect's impression, for representational/illustrative purposes only and not to scale. The Promoter is not liable/
required to provide any Interior works, furniture, items, electronics goods, amenities, accessories, etc, as displayed
herein as the same do not form part of the specifications or deliverables being offered by the Promoter and the same shown herein is only for the purpose of illustrating/indicating a possible layout. Nothing contained herein intends to constitute a legal offer and does not form part of any legally binding agreement and/or commitment of any nature. 1 sq.m. = 10.764 sq.ft.